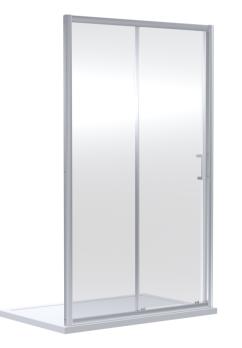

ROXOR

Sales Code: SMSL17-E6

Description: 1900 X 1700mm Sliding Shower Door

| Product Dimensions       |                               |
|--------------------------|-------------------------------|
| Height (mm):             | 1900                          |
| Width (mm):              | 1690                          |
| Depth (mm):              | 44                            |
| Nett Weight (kg):        | 51                            |
| Packaging Dimensions     |                               |
| Height (mm):             | 1962                          |
| Width (mm):              | 45                            |
| Length (mm):             | 1020                          |
| Gross Weight (kg):       | 51.1                          |
| Packaging Data           |                               |
| Box Colour:              | Brown Cardboard Box - Printed |
| Box Qty:                 | 1                             |
| Label Size:              | 100 x 50                      |
| Label Colour:            | Not Applicable                |
| Label Qty:               | 0                             |
| Outer Box Dimensions (If | Applicable)                   |
| Height (mm):             |                               |
| Width (mm):              |                               |
| Depth (mm):              |                               |
| Length (mm):             |                               |
| Gross Weight (kg):       |                               |
| Barcode:                 | 5056678470671                 |
| Product Details          |                               |
| Country of Origin:       | China                         |
| Fitting Instruction:     | No                            |
| CE & UKCA:               | No                            |
| Profile Material:        | Aluminium                     |
| Profile Finish:          | Chrome                        |
| Adjustments (mm):        | 1655 - 1695mm                 |
| Entry Width (mm):        | 735mm                         |
| Swing In Dim (mm):       | N/A                           |
| Swing Out Dim (mm):      | N/A                           |
| Radius (mm):             | Not Applicable                |
| Glass Thickness (mm):    | 6                             |
| Easy Fit:                | Yes                           |
| Easy Clean:              | No                            |
| Handle Style:            | Square T Shape Handle         |
| Handle Material:         | ABS                           |
| Enclosure Design:        | Framed                        |
| Wheel Type:              | Dual, Quick Release           |
| Support Bar Included:    | Support Bar Not Included      |
| Extras:                  | None                          |