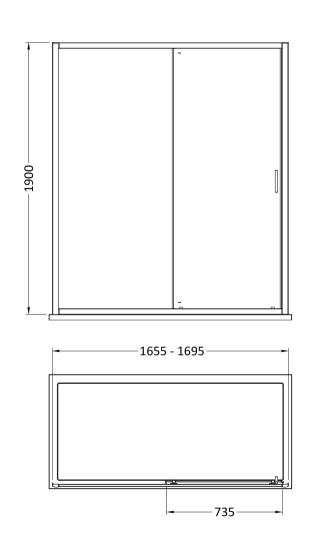

ROXOR

Sales Code: SMSL17-E6

Description: 1900 X 1700mm Sliding Shower Door

| Product Dimensions       |                               |
|--------------------------|-------------------------------|
| Height (mm):             | 1900                          |
| Width (mm):              | 1690                          |
| Depth (mm):              | 44                            |
| Nett Weight (kg):        | 51                            |
| Packaging Dimensions     |                               |
| Height (mm):             | 1962                          |
| Width (mm):              | 45                            |
| Length (mm):             | 1020                          |
| Gross Weight (kg):       | 51.1                          |
| Packaging Data           |                               |
| Box Colour:              | Brown Cardboard Box - Printed |
| Box Qty:                 | 1                             |
| Label Size:              | 100 x 50                      |
| Label Colour:            | Not Applicable                |
| Label Qty:               | 0                             |
| Outer Box Dimensions (If | Applicable)                   |
| Height (mm):             |                               |
| Width (mm):              |                               |
| Depth (mm):              |                               |
| Length (mm):             |                               |
| Gross Weight (kg):       |                               |
| Barcode:                 | 5056678470671                 |
| Product Details          |                               |
| Country of Origin:       | China                         |
| Fitting Instruction:     | No                            |
| CE & UKCA:               | No                            |
| Profile Material:        | Aluminium                     |
| Profile Finish:          | Chrome                        |
| Adjustments (mm):        | 1655 - 1695mm                 |
| Entry Width (mm):        | 735mm                         |
| Swing In Dim (mm):       | N/A                           |
| Swing Out Dim (mm):      | N/A                           |
| Radius (mm):             | Not Applicable                |
| Glass Thickness (mm):    | 6                             |
| Easy Fit:                | Yes                           |
| Easy Clean:              | No                            |
| Handle Style:            | Square T Shape Handle         |
| Handle Material:         | ABS                           |
| Enclosure Design:        | Framed                        |
| Wheel Type:              | Dual, Quick Release           |
| Support Bar Included:    | Support Bar Not Included      |
| Extras:                  | None                          |