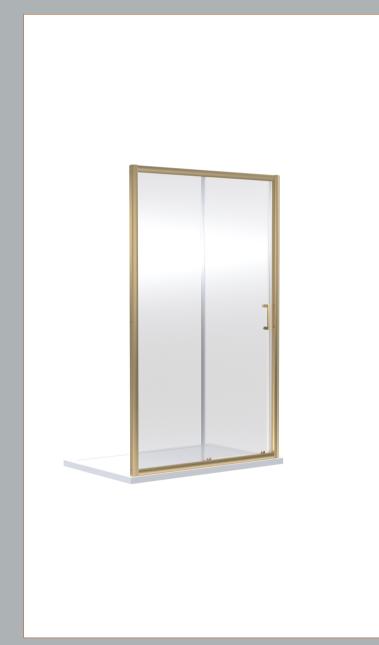

Sales Code: SMSL17BB-E6 Description: 1900 X 1700mm Sliding Shower Door

| <b>Product Dimensions</b>            |                               |
|--------------------------------------|-------------------------------|
| Height (mm):                         | 1900                          |
| Width (mm):                          | 1690                          |
| Depth (mm):                          | 44                            |
| Nett Weight (kg):                    | 51                            |
| Packaging Dimensions                 |                               |
| Height (mm):                         | 1962                          |
| Width (mm):                          | 45                            |
| Length (mm):                         | 1020                          |
| Gross Weight (kg):                   | 51.1                          |
| Packaging Data                       |                               |
| Box Colour:                          | Brown Cardboard Box - Printed |
| Box Qty:                             | 1                             |
| Label Size:                          | 100 x 50                      |
| Label Colour:                        | Not Applicable                |
| Label Qty:                           | 0                             |
| Outer Box Dimensions (If Applicable) |                               |
| Height (mm):                         |                               |
| Width (mm):                          |                               |
| Depth (mm):                          |                               |
| Length (mm):                         |                               |
| Gross Weight (kg):                   |                               |
| Barcode:                             | 5056678470688                 |
| <b>Product Details</b>               |                               |
| Country of Origin:                   | China                         |
| Fitting Instruction:                 | No                            |
| CE & UKCA:                           | No                            |
| Profile Material:                    | Aluminium                     |
| Profile Finish:                      | Brushed Brass                 |
| Adjustments (mm):                    | 1655 - 1695mm                 |
| Entry Width (mm):                    | 735mm                         |
| Swing In Dim (mm):                   | N/A                           |
| Swing Out Dim (mm):                  | N/A                           |
| Radius (mm):                         | Not Applicable                |
| Glass Thickness (mm):                | 6                             |
| Easy Fit:                            | Yes                           |
| Easy Clean:                          | No                            |
| Handle Style:                        | Square T Shape Handle         |
| Handle Material:                     | ABS                           |
| Enclosure Design:                    | Framed                        |
| Wheel Type:                          | Dual, Quick Release           |
| Support Bar Included:                | Support Bar Not Included      |
| Extras:                              | None                          |