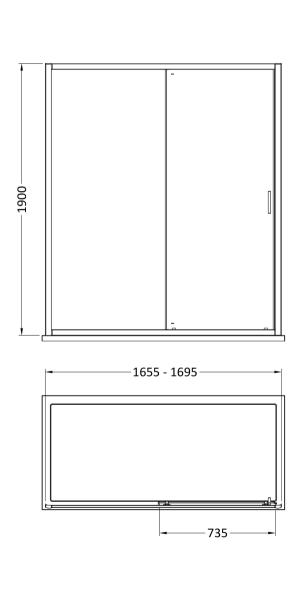

Sales Code: SMSL17BB-E6 Description: 1900 X 1700mm Sliding Shower Door

| <b>Product Dimensions</b>            |                               |
|--------------------------------------|-------------------------------|
| Height (mm):                         | 1900                          |
| Width (mm):                          | 1690                          |
| Depth (mm):                          | 44                            |
| Nett Weight (kg):                    | 51                            |
| Packaging Dimensions                 |                               |
| Height (mm):                         | 1962                          |
| Width (mm):                          | 45                            |
| Length (mm):                         | 1020                          |
| Gross Weight (kg):                   | 51.1                          |
| Packaging Data                       |                               |
| Box Colour:                          | Brown Cardboard Box - Printed |
| Box Qty:                             | 1                             |
| Label Size:                          | 100 x 50                      |
| Label Colour:                        | Not Applicable                |
| Label Qty:                           | 0                             |
| Outer Box Dimensions (If Applicable) |                               |
| Height (mm):                         |                               |
| Width (mm):                          |                               |
| Depth (mm):                          |                               |
| Length (mm):                         |                               |
| Gross Weight (kg):                   |                               |
| Barcode:                             | 5056678470688                 |
| <b>Product Details</b>               |                               |
| Country of Origin:                   | China                         |
| Fitting Instruction:                 | No                            |
| CE & UKCA:                           | No                            |
| Profile Material:                    | Aluminium                     |
| Profile Finish:                      | Brushed Brass                 |
| Adjustments (mm):                    | 1655 - 1695mm                 |
| Entry Width (mm):                    | 735mm                         |
| Swing In Dim (mm):                   | N/A                           |
| Swing Out Dim (mm):                  | N/A                           |
| Radius (mm):                         | Not Applicable                |
| Glass Thickness (mm):                | 6                             |
| Easy Fit:                            | Yes                           |
| Easy Clean:                          | No                            |
| Handle Style:                        | Square T Shape Handle         |
| Handle Material:                     | ABS                           |
| Enclosure Design:                    | Framed                        |
| Wheel Type:                          | Dual, Quick Release           |
| Support Bar Included:                | Support Bar Not Included      |
| Extras:                              | None                          |