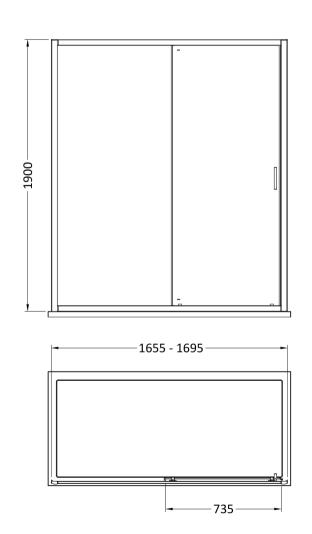

ROXOR

Sales Code: SMSL17BP-E6

**Description:** 1900 X 1700mm Sliding Shower Door

| Product Dimensions       |                               |
|--------------------------|-------------------------------|
| Height (mm):             | 1900                          |
| Width (mm):              | 1690                          |
| Depth (mm):              | 44                            |
| Nett Weight (kg):        | 51                            |
| Packaging Dimensions     |                               |
| Height (mm):             | 1962                          |
| Width (mm):              | 45                            |
| Length (mm):             | 1020                          |
| Gross Weight (kg):       | 51.1                          |
| Packaging Data           |                               |
| Box Colour:              | Brown Cardboard Box - Printed |
| Box Qty:                 | 1                             |
| Label Size:              | 100 x 50                      |
| Label Colour:            | Not Applicable                |
| Label Qty:               | 0                             |
| Outer Box Dimensions (If | Applicable)                   |
| Height (mm):             |                               |
| Width (mm):              |                               |
| Depth (mm):              |                               |
| Length (mm):             |                               |
| Gross Weight (kg):       |                               |
| Barcode:                 | 5056678470695                 |
| Product Details          |                               |
| Country of Origin:       | China                         |
| Fitting Instruction:     | No                            |
| CE & UKCA:               | No                            |
| Profile Material:        | Aluminium                     |
| Profile Finish:          | Matt Black                    |
| Adjustments (mm):        | 1655 - 1695mm                 |
| Entry Width (mm):        | 735mm                         |
| Swing In Dim (mm):       | N/A                           |
| Swing Out Dim (mm):      | N/A                           |
| Radius (mm):             | Not Applicable                |
| Glass Thickness (mm):    | 6                             |
| Easy Fit:                | Yes                           |
| Easy Clean:              | No                            |
| Handle Style:            | Square T Shape Handle         |
| Handle Material:         | ABS                           |
| Enclosure Design:        | Framed                        |
| Wheel Type:              | Dual, Quick Release           |
| Support Bar Included:    | Support Bar Not Included      |
| Extras:                  | None                          |