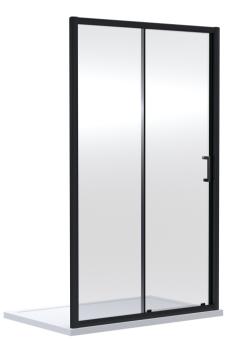

ROXOR

Sales Code: SMSL17BP-E6

**Description:** 1900 X 1700mm Sliding Shower Door

| Product Dimensions       |                               |
|--------------------------|-------------------------------|
| Height (mm):             | 1900                          |
| Width (mm):              | 1690                          |
| Depth (mm):              | 44                            |
| Nett Weight (kg):        | 51                            |
| Packaging Dimensions     |                               |
| Height (mm):             | 1962                          |
| Width (mm):              | 45                            |
| Length (mm):             | 1020                          |
| Gross Weight (kg):       | 51.1                          |
| Packaging Data           |                               |
| Box Colour:              | Brown Cardboard Box - Printed |
| Box Qty:                 | 1                             |
| Label Size:              | 100 x 50                      |
| Label Colour:            | Not Applicable                |
| Label Qty:               | 0                             |
| Outer Box Dimensions (If | Applicable)                   |
| Height (mm):             |                               |
| Width (mm):              |                               |
| Depth (mm):              |                               |
| Length (mm):             |                               |
| Gross Weight (kg):       |                               |
| Barcode:                 | 5056678470695                 |
| Product Details          |                               |
| Country of Origin:       | China                         |
| Fitting Instruction:     | No                            |
| CE & UKCA:               | No                            |
| Profile Material:        | Aluminium                     |
| Profile Finish:          | Matt Black                    |
| Adjustments (mm):        | 1655 - 1695mm                 |
| Entry Width (mm):        | 735mm                         |
| Swing In Dim (mm):       | N/A                           |
| Swing Out Dim (mm):      | N/A                           |
| Radius (mm):             | Not Applicable                |
| Glass Thickness (mm):    | 6                             |
| Easy Fit:                | Yes                           |
| Easy Clean:              | No                            |
| Handle Style:            | Square T Shape Handle         |
| Handle Material:         | ABS                           |
| Enclosure Design:        | Framed                        |
| Wheel Type:              | Dual, Quick Release           |
| Support Bar Included:    | Support Bar Not Included      |
| Extras:                  | None                          |