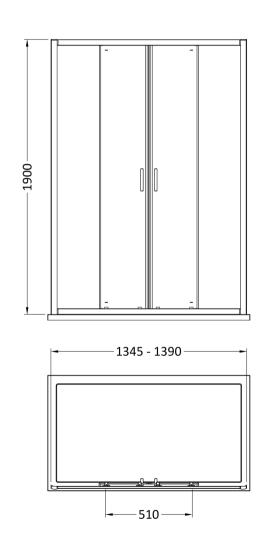

## ENCLOSURES

Sales Code: SMSLD14-E6

**Description:** 1900 X 1400mm Double Sliding Shower Door

| Product Dimensions              |                               |
|---------------------------------|-------------------------------|
| Height (mm):                    | 1900                          |
| Width (mm):                     | 1390                          |
| Depth (mm):                     | 44                            |
| Nett Weight (kg):               | 42.5                          |
| Packaging Dimensions            |                               |
| Height (mm):                    | 1962                          |
| Width (mm):                     | 535                           |
| Length (mm):                    | 60                            |
| Gross Weight (kg):              | 42.5                          |
| Packaging Data                  |                               |
| Box Colour:                     | Brown Cardboard Box - Printed |
| Box Qty:                        | 1                             |
| Label Size:                     | 100 x 50                      |
| Label Colour:                   | Not Applicable                |
| Label Qty:                      | 0                             |
| <b>Outer Box Dimensions (If</b> | f Applicable)                 |
| Height (mm):                    |                               |
| Width (mm):                     |                               |
| Depth (mm):                     |                               |
| Length (mm):                    |                               |
| Gross Weight (kg):              |                               |
| Barcode:                        | 5056678432389                 |
| Product Details                 |                               |
| Country of Origin:              | China                         |
| Fitting Instruction:            | No                            |
| CE & UKCA:                      | No                            |
| Profile Material:               | Aluminium                     |
| Profile Finish:                 | Chrome                        |
| Adjustments (mm):               | 1345mm - 1390mm               |
| Entry Width (mm):               | 510mm                         |
| Swing In Dim (mm):              | N/A                           |
| Swing Out Dim (mm):             | N/A                           |
| Radius (mm):                    | Not Applicable                |
| Glass Thickness (mm):           | 6                             |
| Easy Fit:                       | Yes                           |
| Easy Clean:                     | No                            |
| Handle Style:                   | Square T Shape Handle         |
| Handle Material:                | ABS                           |
| Enclosure Design:               | Framed                        |
| Wheel Type:                     | Dual, Quick Release           |
| Support Bar Included:           | Support Bar Not Included      |
| Extras:                         | None                          |