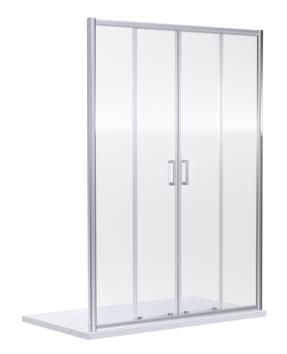

## ENCLOSURES

Sales Code: SMSLD14-E6

**Description:** 1900 X 1400mm Double Sliding Shower Door

| Product Dimensions              |                               |
|---------------------------------|-------------------------------|
| Height (mm):                    | 1900                          |
| Width (mm):                     | 1390                          |
| Depth (mm):                     | 44                            |
| Nett Weight (kg):               | 42.5                          |
| Packaging Dimensions            |                               |
| Height (mm):                    | 1962                          |
| Width (mm):                     | 535                           |
| Length (mm):                    | 60                            |
| Gross Weight (kg):              | 42.5                          |
| Packaging Data                  |                               |
| Box Colour:                     | Brown Cardboard Box - Printed |
| Box Qty:                        | 1                             |
| Label Size:                     | 100 x 50                      |
| Label Colour:                   | Not Applicable                |
| Label Qty:                      | 0                             |
| <b>Outer Box Dimensions (If</b> | f Applicable)                 |
| Height (mm):                    |                               |
| Width (mm):                     |                               |
| Depth (mm):                     |                               |
| Length (mm):                    |                               |
| Gross Weight (kg):              |                               |
| Barcode:                        | 5056678432389                 |
| Product Details                 |                               |
| Country of Origin:              | China                         |
| Fitting Instruction:            | No                            |
| CE & UKCA:                      | No                            |
| Profile Material:               | Aluminium                     |
| Profile Finish:                 | Chrome                        |
| Adjustments (mm):               | 1345mm - 1390mm               |
| Entry Width (mm):               | 510mm                         |
| Swing In Dim (mm):              | N/A                           |
| Swing Out Dim (mm):             | N/A                           |
| Radius (mm):                    | Not Applicable                |
| Glass Thickness (mm):           | 6                             |
| Easy Fit:                       | Yes                           |
| Easy Clean:                     | No                            |
| Handle Style:                   | Square T Shape Handle         |
| Handle Material:                | ABS                           |
| Enclosure Design:               | Framed                        |
| Wheel Type:                     | Dual, Quick Release           |
| Support Bar Included:           | Support Bar Not Included      |
| Extras:                         | None                          |