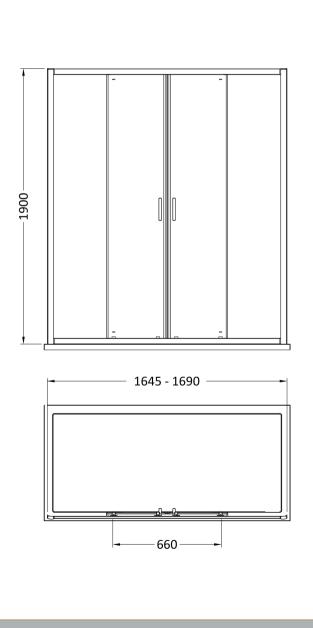

**Description:** 1900 X 1700mm Double Sliding Shower Door Sales Code: SMSLD17-E6

| <b>Product Dimensions</b>            |                               |
|--------------------------------------|-------------------------------|
| Height (mm):                         | 1900                          |
| Width (mm):                          | 1690                          |
| Depth (mm):                          | 44                            |
| Nett Weight (kg):                    | 51.5                          |
| <b>Packaging Dimensions</b>          |                               |
| Height (mm):                         | 1962                          |
| Width (mm):                          | 635                           |
| Length (mm):                         | 60                            |
| Gross Weight (kg):                   | 51.5                          |
| Packaging Data                       |                               |
| Box Colour:                          | Brown Cardboard Box - Printed |
| Box Qty:                             | 1                             |
| Label Size:                          | 100 x 50                      |
| Label Colour:                        | Not Applicable                |
| Label Qty:                           | 0                             |
| Outer Box Dimensions (If Applicable) |                               |
| Height (mm):                         |                               |
| Width (mm):                          |                               |
| Depth (mm):                          |                               |
| Length (mm):                         |                               |
| Gross Weight (kg):                   |                               |
| Barcode:                             | 5056678432419                 |
| <b>Product Details</b>               |                               |
| Country of Origin:                   | China                         |
| Fitting Instruction:                 | No                            |
| CE & UKCA:                           | No                            |
| Profile Material:                    | Aluminium                     |
| Profile Finish:                      | Chrome                        |
| Adjustments (mm):                    | 1645mm - 1690mm               |
| Entry Width (mm):                    | 660mm                         |
| Swing In Dim (mm):                   | N/A                           |
| Swing Out Dim (mm):                  | N/A                           |
| Radius (mm):                         | Not Applicable                |
| Glass Thickness (mm):                | 6                             |
| Easy Fit:                            | Yes                           |
| Easy Clean:                          | No                            |
| Handle Style:                        | Square T Shape Handle         |
| Handle Material:                     | ABS                           |
| Enclosure Design:                    | Framed                        |
| Wheel Type:                          | Dual, Quick Release           |
| Support Bar Included:                | Support Bar Not Included      |
| Extras:                              | None                          |