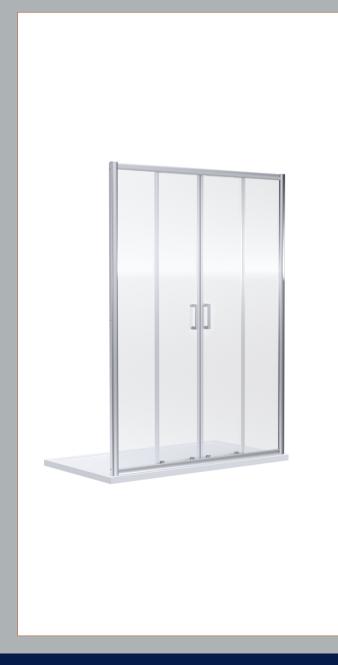

**Description:** 1900 X 1700mm Double Sliding Shower Door Sales Code: SMSLD17-E6

| <b>Product Dimensions</b>            |                               |
|--------------------------------------|-------------------------------|
| Height (mm):                         | 1900                          |
| Width (mm):                          | 1690                          |
| Depth (mm):                          | 44                            |
| Nett Weight (kg):                    | 51.5                          |
| <b>Packaging Dimensions</b>          |                               |
| Height (mm):                         | 1962                          |
| Width (mm):                          | 635                           |
| Length (mm):                         | 60                            |
| Gross Weight (kg):                   | 51.5                          |
| Packaging Data                       |                               |
| Box Colour:                          | Brown Cardboard Box - Printed |
| Box Qty:                             | 1                             |
| Label Size:                          | 100 x 50                      |
| Label Colour:                        | Not Applicable                |
| Label Qty:                           | 0                             |
| Outer Box Dimensions (If Applicable) |                               |
| Height (mm):                         |                               |
| Width (mm):                          |                               |
| Depth (mm):                          |                               |
| Length (mm):                         |                               |
| Gross Weight (kg):                   |                               |
| Barcode:                             | 5056678432419                 |
| <b>Product Details</b>               |                               |
| Country of Origin:                   | China                         |
| Fitting Instruction:                 | No                            |
| CE & UKCA:                           | No                            |
| Profile Material:                    | Aluminium                     |
| Profile Finish:                      | Chrome                        |
| Adjustments (mm):                    | 1645mm - 1690mm               |
| Entry Width (mm):                    | 660mm                         |
| Swing In Dim (mm):                   | N/A                           |
| Swing Out Dim (mm):                  | N/A                           |
| Radius (mm):                         | Not Applicable                |
| Glass Thickness (mm):                | 6                             |
| Easy Fit:                            | Yes                           |
| Easy Clean:                          | No                            |
| Handle Style:                        | Square T Shape Handle         |
| Handle Material:                     | ABS                           |
| Enclosure Design:                    | Framed                        |
| Wheel Type:                          | Dual, Quick Release           |
| Support Bar Included:                | Support Bar Not Included      |
| Extras:                              | None                          |