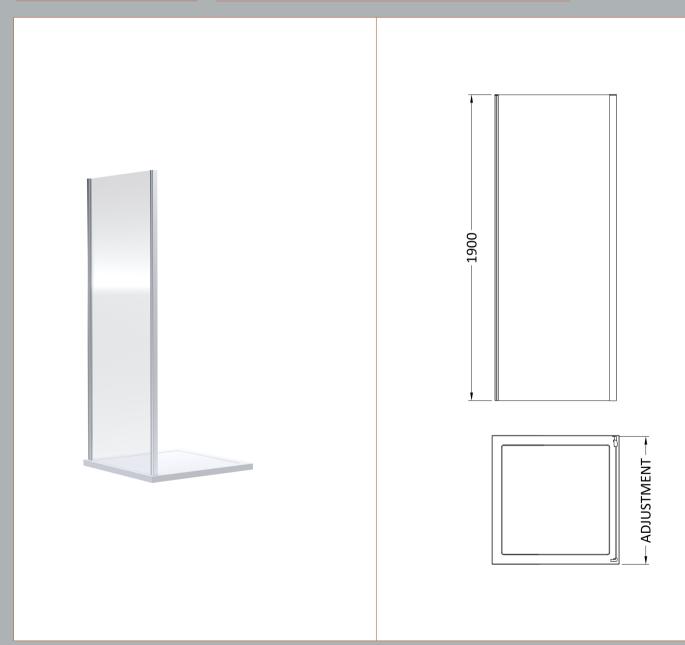

Sales Code: SMSP10-E6 Description: 1900 X 1000mm Side Panel

| Height (mm): 1900   Width (mm): 990   Depth (mm): 31 |  |
|------------------------------------------------------|--|
|                                                      |  |
| Depth (mm): 31                                       |  |
|                                                      |  |
| Nett Weight (kg): 29.5                               |  |
| Packaging Dimensions                                 |  |
| Height (mm): 1962                                    |  |
| Width (mm): 990                                      |  |
| Length (mm): 60                                      |  |
| Gross Weight (kg): 29.5                              |  |
| Packaging Data                                       |  |
| Box Colour: Brown Cardboard Box - Printed            |  |
| Box Qty: 1                                           |  |
| Label Size: 100 x 50                                 |  |
| Label Colour: Not Applicable                         |  |
| Label Qty: 0                                         |  |
| Outer Box Dimensions (If Applicable)                 |  |
| Height (mm):                                         |  |
| Width (mm):                                          |  |
| Depth (mm):                                          |  |
| Length (mm):                                         |  |
| Gross Weight (kg):                                   |  |
| Barcode: 5056678432334                               |  |
| Product Details                                      |  |
| Country of Origin: China                             |  |
| Fitting Instruction: No                              |  |
| CE & UKCA: No                                        |  |
| Profile Material: Aluminium                          |  |
| Profile Finish: Chrome                               |  |
| Adjustments (mm): 972mm - 990mm                      |  |
| Entry Width (mm): N/A                                |  |
| Swing In Dim (mm): N/A                               |  |
| Swing Out Dim (mm): N/A                              |  |
| Radius (mm): Not Applicable                          |  |
| Glass Thickness (mm): 6                              |  |
| Easy Fit: Yes                                        |  |
| Easy Clean: No                                       |  |
| Handle Style: Not Applicable                         |  |
| Handle Material: Not Applicable                      |  |
| Enclosure Design: Semi-Frameless                     |  |
| Wheel Type: Not Applicable                           |  |
| Support Bar Included: Support Bar Not Included       |  |
| Extras: None                                         |  |