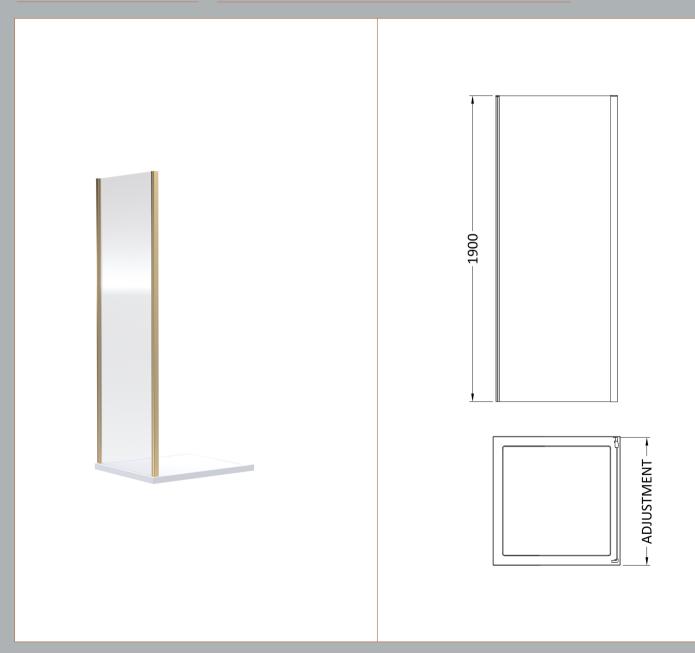

Sales Code: SMSP10BB-E6 Description: 1900 X 1000mm Side Panel

| <b>Product Dimensions</b>            |                               |
|--------------------------------------|-------------------------------|
| Height (mm):                         | 1900                          |
| Width (mm):                          | 990                           |
| Depth (mm):                          | 31                            |
| Nett Weight (kg):                    | 29.5                          |
| Packaging Dimensions                 |                               |
| Height (mm):                         | 1962                          |
| Width (mm):                          | 990                           |
| Length (mm):                         | 60                            |
| Gross Weight (kg):                   | 29.5                          |
| Packaging Data                       |                               |
| Box Colour:                          | Brown Cardboard Box - Printed |
| Box Qty:                             | 1                             |
| Label Size:                          | 100 x 50                      |
| Label Colour:                        | Not Applicable                |
| Label Qty:                           | 0                             |
| Outer Box Dimensions (If Applicable) |                               |
| Height (mm):                         |                               |
| Width (mm):                          |                               |
| Depth (mm):                          |                               |
| Length (mm):                         |                               |
| Gross Weight (kg):                   |                               |
| Barcode:                             | 5056678452721                 |
| <b>Product Details</b>               |                               |
| Country of Origin:                   | China                         |
| Fitting Instruction:                 | No                            |
| CE & UKCA:                           | No                            |
| Profile Material:                    | Aluminium                     |
| Profile Finish:                      | Brushed Brass                 |
| Adjustments (mm):                    | 972mm - 990mm                 |
| Entry Width (mm):                    | N/A                           |
| Swing In Dim (mm):                   | N/A                           |
| Swing Out Dim (mm):                  | N/A                           |
| Radius (mm):                         | Not Applicable                |
| Glass Thickness (mm):                | 6                             |
| Easy Fit:                            | Yes                           |
| Easy Clean:                          | No                            |
| Handle Style:                        | Not Applicable                |
| Handle Material:                     | Not Applicable                |
| Enclosure Design:                    | Semi-Frameless                |
| Wheel Type:                          | Not Applicable                |
| Support Bar Included:                | Support Bar Not Included      |
| Extras:                              | None                          |