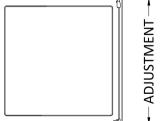

ROXOR

Sales Code: SMSP10BP-E6

Description: 1900 X 1000mm Side Panel

| Product Dimensions       | 1000                          |
|--------------------------|-------------------------------|
| Height (mm):             | 1900                          |
| Width (mm):              | 990                           |
| Depth (mm):              | 31                            |
| Nett Weight (kg):        | 29.5                          |
| Packaging Dimensions     |                               |
| Height (mm):             | 1962                          |
| Width (mm):              | 990                           |
| Length (mm):             | 60                            |
| Gross Weight (kg):       | 29.5                          |
| Packaging Data           |                               |
| Box Colour:              | Brown Cardboard Box - Printed |
| Box Qty:                 | 1                             |
| Label Size:              | 100 x 50                      |
| Label Colour:            | Not Applicable                |
| Label Qty:               | 0                             |
| Outer Box Dimensions (If | Applicable)                   |
| Height (mm):             |                               |
| Width (mm):              |                               |
| Depth (mm):              |                               |
| Length (mm):             |                               |
| Gross Weight (kg):       |                               |
| Barcode:                 | 5056678452387                 |
| Product Details          |                               |
| Country of Origin:       | China                         |
| Fitting Instruction:     | No                            |
| CE & UKCA:               | No                            |
| Profile Material:        | Aluminium                     |
| Profile Finish:          | Matt Black                    |
| Adjustments (mm):        | 972mm - 990mm                 |
| Entry Width (mm):        | N/A                           |
| Swing In Dim (mm):       | N/A                           |
| Swing Out Dim (mm):      | N/A                           |
| Radius (mm):             | Not Applicable                |
| Glass Thickness (mm):    | 6                             |
| Easy Fit:                | Yes                           |
| Easy Clean:              | No                            |
| Handle Style:            | Not Applicable                |
| Handle Material:         | Not Applicable                |
| Enclosure Design:        | Semi-Frameless                |
| Wheel Type:              | Not Applicable                |
| Support Bar Included:    | Support Bar Not Included      |
| Extras:                  | None                          |
|                          |                               |