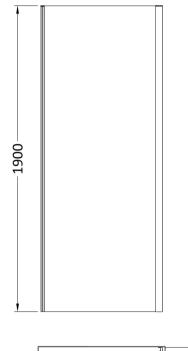

ROXOR

Sales Code: SMSP10BP-E6

Description: 1900 X 1000mm Side Panel

| Product Dimensions       | 1000                          |
|--------------------------|-------------------------------|
| Height (mm):             | 1900                          |
| Width (mm):              | 990                           |
| Depth (mm):              | 31                            |
| Nett Weight (kg):        | 29.5                          |
| Packaging Dimensions     |                               |
| Height (mm):             | 1962                          |
| Width (mm):              | 990                           |
| Length (mm):             | 60                            |
| Gross Weight (kg):       | 29.5                          |
| Packaging Data           |                               |
| Box Colour:              | Brown Cardboard Box - Printed |
| Box Qty:                 | 1                             |
| Label Size:              | 100 x 50                      |
| Label Colour:            | Not Applicable                |
| Label Qty:               | 0                             |
| Outer Box Dimensions (If | Applicable)                   |
| Height (mm):             |                               |
| Width (mm):              |                               |
| Depth (mm):              |                               |
| Length (mm):             |                               |
| Gross Weight (kg):       |                               |
| Barcode:                 | 5056678452387                 |
| Product Details          |                               |
| Country of Origin:       | China                         |
| Fitting Instruction:     | No                            |
| CE & UKCA:               | No                            |
| Profile Material:        | Aluminium                     |
| Profile Finish:          | Matt Black                    |
| Adjustments (mm):        | 972mm - 990mm                 |
| Entry Width (mm):        | N/A                           |
| Swing In Dim (mm):       | N/A                           |
| Swing Out Dim (mm):      | N/A                           |
| Radius (mm):             | Not Applicable                |
| Glass Thickness (mm):    | 6                             |
| Easy Fit:                | Yes                           |
| Easy Clean:              | No                            |
| Handle Style:            | Not Applicable                |
| Handle Material:         | Not Applicable                |
| Enclosure Design:        | Semi-Frameless                |
| Wheel Type:              | Not Applicable                |
| Support Bar Included:    | Support Bar Not Included      |
| Extras:                  | None                          |
|                          |                               |