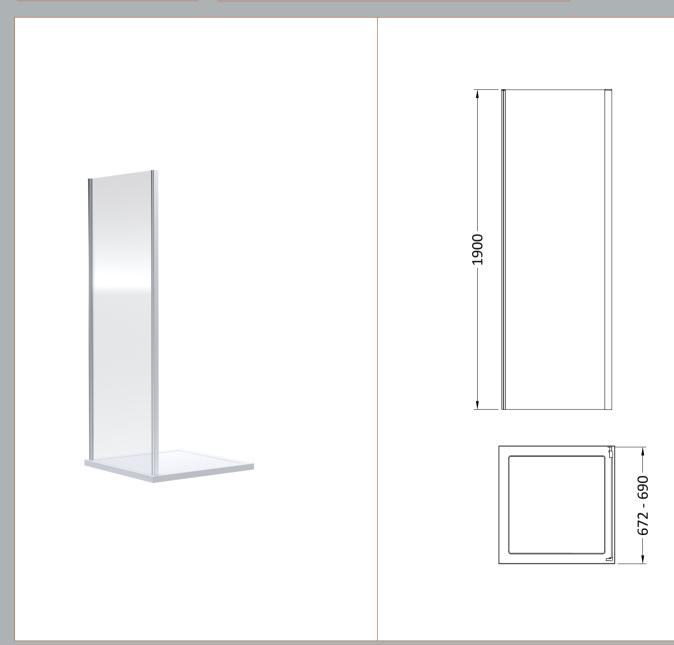

Sales Code: SMSP70-E6 Description: 1900 X 700mm Side Panel

| Height (mm):                                                                                                                                                                                                                                                                                                                                                                                                                                                                                                                                                                                                                                                                                                  | <b>Product Dimensions</b>            |                               |
|---------------------------------------------------------------------------------------------------------------------------------------------------------------------------------------------------------------------------------------------------------------------------------------------------------------------------------------------------------------------------------------------------------------------------------------------------------------------------------------------------------------------------------------------------------------------------------------------------------------------------------------------------------------------------------------------------------------|--------------------------------------|-------------------------------|
| Depth (mm):  Nett Weight (kg):  Packaging Dimensions  Height (mm):  1962  Width (mm):  690  Length (mm):  60  Gross Weight (kg):  20.2  Packaging Data  Box Colour:  Brown Cardboard Box - Printed  Box Qty:  Label Size:  100 x 50  Label Colour:  Not Applicable  Label Qty:  0  Outer Box Dimensions (If Applicable)  Height (mm):  Width (mm):  Depth (mm):  Length (mm):  Gross Weight (kg):  Barcode:  5056678432341  Product Details  Country of Origin:  China  Fitting Instruction:  No  CE & UKCA:  No  Profile Material:  Aluminium  Profile Finish:  Adjustments (mm):  N/A  Swing Out Dim (mm):  N/A  Swing Out Dim (mm):  Not Applicable  Glass Thickness (mm):  6                              | Height (mm):                         | 1900                          |
| Nett Weight (kg):  Packaging Dimensions  Height (mm):  1962  Width (mm):  690  Length (mm):  60  Gross Weight (kg):  Packaging Data  Box Colour:  Brown Cardboard Box - Printed  Box Qty:  Label Size:  100 x 50  Label Colour:  Not Applicable  Label Qty:  0  Outer Box Dimensions (If Applicable)  Height (mm):  Width (mm):  Width (mm):  Depth (mm):  Length (mm):  Gross Weight (kg):  Barcode:  5056678432341  Product Details  Country of Origin:  China  Fitting Instruction:  No  CE & UKCA:  No  Profile Material:  Aluminium  Profile Finish:  Adjustments (mm):  N/A  Swing In Dim (mm):  N/A  Swing In Dim (mm):  Not Applicable  Glass Thickness (mm):  6                                      | Width (mm):                          | 690                           |
| Packaging Dimensions  Height (mm): 1962  Width (mm): 690  Length (mm): 60  Gross Weight (kg): 20.2  Packaging Data  Box Colour: Brown Cardboard Box - Printed  Box Qty: 1  Label Size: 100 x 50  Label Colour: Not Applicable  Label Qty: 0  Outer Box Dimensions (If Applicable)  Height (mm):  Width (mm):  Depth (mm):  Length (mm):  Gross Weight (kg):  Barcode: 5056678432341  Product Details  Country of Origin: China  Fitting Instruction: No  CE & UKCA: No  Profile Material: Aluminium  Profile Finish: Chrome  Adjustments (mm): N/A  Swing Out Dim (mm): N/A  Radius (mm): Not Applicable  Glass Thickness (mm): 67 | Depth (mm):                          | 31                            |
| Height (mm): 1962 Width (mm): 690 Length (mm): 60 Gross Weight (kg): 20.2  Packaging Data  Box Colour: Brown Cardboard Box - Printed Box Qty: 1 Label Size: 100 x 50 Label Colour: Not Applicable Label Qty: 0  Outer Box Dimensions (If Applicable)  Height (mm): Width (mm): Depth (mm): Length (mm): Gross Weight (kg): Barcode: 5056678432341  Product Details  Country of Origin: China Fitting Instruction: No CE & UKCA: No Profile Material: Aluminium Profile Finish: Chrome Adjustments (mm): N/A Swing Out Dim (mm): N/A Swing Out Dim (mm): N/A Swing Out Dim (mm): N/A Radius (mm): Not Applicable Glass Thickness (mm): 6                                                                       | Nett Weight (kg):                    | 20.2                          |
| Width (mm): 690  Length (mm): 60  Gross Weight (kg): 20.2  Packaging Data  Box Colour: Brown Cardboard Box - Printed  Box Qty: 1  Label Size: 100 x 50  Label Colour: Not Applicable  Label Qty: 0  Outer Box Dimensions (If Applicable)  Height (mm):  Width (mm):  Depth (mm):  Length (mm):  Gross Weight (kg):  Barcode: 5056678432341  Product Details  Country of Origin: China  Fitting Instruction: No  CE & UKCA: No  Profile Material: Aluminium  Profile Finish: Chrome  Adjustments (mm): N/A  Swing Out Dim (mm): N/A  Swing Out Dim (mm): N/A  Swing Out Dim (mm): N/A  Radius (mm): Not Applicable  Glass Thickness (mm): 67                                                                   | Packaging Dimensions                 |                               |
| Length (mm): 60 Gross Weight (kg): 20.2  Packaging Data  Box Colour: Brown Cardboard Box - Printed Box Qty: 1 Label Size: 100 x 50 Label Colour: Not Applicable Label Qty: 0  Outer Box Dimensions (If Applicable)  Height (mm): Width (mm): Depth (mm): Length (mm): Gross Weight (kg): Barcode: 5056678432341  Product Details  Country of Origin: China Fitting Instruction: No CE & UKCA: No Profile Material: Aluminium Profile Finish: Chrome Adjustments (mm): N/A Swing Out Dim (mm): N/A Swing Out Dim (mm): N/A Swing Out Dim (mm): N/A Radius (mm): Not Applicable Glass Thickness (mm): 67                                                                                                        | Height (mm):                         | 1962                          |
| Gross Weight (kg): 20.2  Packaging Data  Box Colour: Brown Cardboard Box - Printed  Box Qty: 1 Label Size: 100 x 50 Label Colour: Not Applicable Label Qty: 0  Outer Box Dimensions (If Applicable)  Height (mm): Width (mm): Depth (mm): Length (mm): Gross Weight (kg): Barcode: 5056678432341  Product Details  Country of Origin: China Fitting Instruction: No CE & UKCA: No Profile Material: Aluminium Profile Finish: Chrome Adjustments (mm): G72mm-690mm Entry Width (mm): N/A Swing Out Dim (mm): N/A Swing Out Dim (mm): N/A Swing Out Dim (mm): N/A Radius (mm): Not Applicable Glass Thickness (mm): 67                                                                                         | Width (mm):                          | 690                           |
| Packaging Data  Box Colour: Brown Cardboard Box - Printed  Box Qty: 1  Label Size: 100 x 50  Label Colour: Not Applicable  Label Qty: 0  Outer Box Dimensions (If Applicable)  Height (mm): Width (mm): Depth (mm): Length (mm): Gross Weight (kg): Barcode: 5056678432341  Product Details  Country of Origin: China Fitting Instruction: No CE & UKCA: No Profile Material: Aluminium Profile Finish: Chrome Adjustments (mm): 672mm-690mm Entry Width (mm): N/A Swing Out Dim (mm): N/A Swing Out Dim (mm): N/A Swing Out Dim (mm): N/A Radius (mm): Not Applicable Glass Thickness (mm): 6                                                                                                                | Length (mm):                         | 60                            |
| Box Colour: Brown Cardboard Box - Printed Box Qty: 1 Label Size: 100 x 50 Label Colour: Not Applicable Label Qty: 0 Outer Box Dimensions (If Applicable) Height (mm): Width (mm): Depth (mm): Length (mm): Gross Weight (kg): Barcode: 5056678432341  Product Details Country of Origin: China Fitting Instruction: No CE & UKCA: No Profile Material: Aluminium Profile Finish: Chrome Adjustments (mm): 672mm-690mm Entry Width (mm): N/A Swing Out Dim (mm): N/A Swing Out Dim (mm): N/A Swing Out Dim (mm): N/A Radius (mm): Not Applicable Glass Thickness (mm): 6                                                                                                                                       | Gross Weight (kg):                   | 20.2                          |
| Box Qty: 1 Label Size: 100 x 50 Label Colour: Not Applicable Label Qty: 0  Outer Box Dimensions (If Applicable)  Height (mm): Width (mm): Depth (mm): Length (mm): Gross Weight (kg): Barcode: 5056678432341  Product Details  Country of Origin: China Fitting Instruction: No CE & UKCA: No Profile Material: Aluminium Profile Finish: Chrome Adjustments (mm): 672mm-690mm Entry Width (mm): N/A Swing Out Dim (mm): N/A Swing Out Dim (mm): N/A Swing Out Dim (mm): N/A Radius (mm): Not Applicable Glass Thickness (mm): 6                                                                                                                                                                              | Packaging Data                       |                               |
| Label Size: 100 x 50 Label Colour: Not Applicable Label Qty: 0  Outer Box Dimensions (If Applicable)  Height (mm): Width (mm): Depth (mm): Length (mm): Gross Weight (kg): Barcode: 5056678432341  Product Details  Country of Origin: China Fitting Instruction: No CE & UKCA: No Profile Material: Aluminium Profile Finish: Chrome Adjustments (mm): 672mm-690mm Entry Width (mm): N/A Swing Out Dim (mm): N/A Swing Out Dim (mm): N/A Radius (mm): Not Applicable Glass Thickness (mm): 6                                                                                                                                                                                                                 | Box Colour:                          | Brown Cardboard Box - Printed |
| Label Colour: Not Applicable Label Qty: 0  Outer Box Dimensions (If Applicable)  Height (mm): Width (mm): Width (mm): Depth (mm): Length (mm): Gross Weight (kg): Barcode: 5056678432341  Product Details  Country of Origin: China Fitting Instruction: No CE & UKCA: No Profile Material: Aluminium Profile Finish: Chrome Adjustments (mm): 672mm-690mm Entry Width (mm): N/A Swing In Dim (mm): N/A Swing In Dim (mm): N/A Swing Out Dim (mm): N/A Radius (mm): Not Applicable Glass Thickness (mm): 6                                                                                                                                                                                                    | Box Qty:                             | 1                             |
| Label Qty: 0  Outer Box Dimensions (If Applicable)  Height (mm):  Width (mm):  Depth (mm):  Length (mm):  Gross Weight (kg):  Barcode: 5056678432341  Product Details  Country of Origin: China  Fitting Instruction: No  CE & UKCA: No  Profile Material: Aluminium  Profile Finish: Chrome  Adjustments (mm): 672mm-690mm  Entry Width (mm): N/A  Swing In Dim (mm): N/A  Swing Out Dim (mm): N/A  Radius (mm): Not Applicable  Glass Thickness (mm): 6                                                                                                                                                                                                                                                     | Label Size:                          | 100 x 50                      |
| Outer Box Dimensions (If Applicable)  Height (mm):  Width (mm):  Depth (mm):  Length (mm):  Gross Weight (kg):  Barcode:  5056678432341  Product Details  Country of Origin:  China  Fitting Instruction:  No  CE & UKCA:  No  Profile Material:  Aluminium  Profile Finish:  Chrome  Adjustments (mm):  672mm-690mm  Entry Width (mm):  N/A  Swing In Dim (mm):  N/A  Swing Out Dim (mm):  N/A  Radius (mm):  Not Applicable  Glass Thickness (mm):  6                                                                                                                                                                                                                                                       | Label Colour:                        | Not Applicable                |
| Height (mm): Width (mm): Depth (mm): Length (mm): Gross Weight (kg): Barcode: 5056678432341  Product Details Country of Origin: China Fitting Instruction: No CE & UKCA: No Profile Material: Aluminium Profile Finish: Chrome Adjustments (mm): 672mm-690mm Entry Width (mm): N/A Swing In Dim (mm): N/A Swing Out Dim (mm): N/A Radius (mm): Not Applicable Glass Thickness (mm): 6                                                                                                                                                                                                                                                                                                                         | Label Qty:                           | 0                             |
| Width (mm):  Depth (mm):  Length (mm):  Gross Weight (kg):  Barcode:  5056678432341  Product Details  Country of Origin:  China  Fitting Instruction:  No  CE & UKCA:  No  Profile Material:  Aluminium  Profile Finish:  Chrome  Adjustments (mm):  672mm-690mm  Entry Width (mm):  N/A  Swing In Dim (mm):  N/A  Swing Out Dim (mm):  N/A  Radius (mm):  Not Applicable  Glass Thickness (mm):  6                                                                                                                                                                                                                                                                                                           | Outer Box Dimensions (If Applicable) |                               |
| Depth (mm): Length (mm): Gross Weight (kg): Barcode: 5056678432341  Product Details Country of Origin: China Fitting Instruction: No CE & UKCA: No Profile Material: Aluminium Profile Finish: Chrome Adjustments (mm): 672mm-690mm Entry Width (mm): N/A Swing In Dim (mm): N/A Swing Out Dim (mm): N/A Radius (mm): Not Applicable Glass Thickness (mm): 6                                                                                                                                                                                                                                                                                                                                                  | Height (mm):                         |                               |
| Length (mm): Gross Weight (kg): Barcode: 5056678432341  Product Details  Country of Origin: China Fitting Instruction: No CE & UKCA: No Profile Material: Aluminium Profile Finish: Chrome Adjustments (mm): 672mm-690mm Entry Width (mm): N/A Swing In Dim (mm): N/A Swing Out Dim (mm): N/A Radius (mm): Not Applicable Glass Thickness (mm): 6                                                                                                                                                                                                                                                                                                                                                             | Width (mm):                          |                               |
| Gross Weight (kg):  Barcode: 5056678432341  Product Details  Country of Origin: China  Fitting Instruction: No CE & UKCA: No Profile Material: Aluminium  Profile Finish: Chrome  Adjustments (mm): 672mm-690mm  Entry Width (mm): N/A  Swing In Dim (mm): N/A  Swing Out Dim (mm): N/A  Radius (mm): Not Applicable  Glass Thickness (mm): 6                                                                                                                                                                                                                                                                                                                                                                 | Depth (mm):                          |                               |
| Barcode: 5056678432341  Product Details  Country of Origin: China  Fitting Instruction: No CE & UKCA: No Profile Material: Aluminium  Profile Finish: Chrome Adjustments (mm): 672mm-690mm  Entry Width (mm): N/A Swing In Dim (mm): N/A Swing Out Dim (mm): N/A Radius (mm): Not Applicable Glass Thickness (mm): 6                                                                                                                                                                                                                                                                                                                                                                                          | Length (mm):                         |                               |
| Product Details  Country of Origin: China Fitting Instruction: No CE & UKCA: No Profile Material: Aluminium Profile Finish: Chrome Adjustments (mm): 672mm-690mm Entry Width (mm): N/A Swing In Dim (mm): N/A Swing Out Dim (mm): N/A Radius (mm): Not Applicable Glass Thickness (mm): 6                                                                                                                                                                                                                                                                                                                                                                                                                     | Gross Weight (kg):                   |                               |
| Country of Origin: China Fitting Instruction: No CE & UKCA: No Profile Material: Aluminium Profile Finish: Chrome Adjustments (mm): 672mm-690mm Entry Width (mm): N/A Swing In Dim (mm): N/A Swing Out Dim (mm): N/A Radius (mm): Not Applicable Glass Thickness (mm): 6                                                                                                                                                                                                                                                                                                                                                                                                                                      | Barcode:                             | 5056678432341                 |
| Fitting Instruction:  CE & UKCA:  No  Profile Material:  Aluminium  Profile Finish:  Chrome  Adjustments (mm):  672mm-690mm  Entry Width (mm):  N/A  Swing In Dim (mm):  N/A  Swing Out Dim (mm):  N/A  Radius (mm):  Not Applicable  Glass Thickness (mm):  6                                                                                                                                                                                                                                                                                                                                                                                                                                                | <b>Product Details</b>               |                               |
| CE & UKCA:  Profile Material: Aluminium  Profile Finish: Chrome Adjustments (mm): 672mm-690mm  Entry Width (mm): N/A  Swing In Dim (mm): N/A  Swing Out Dim (mm): N/A  Radius (mm): Not Applicable Glass Thickness (mm): 6                                                                                                                                                                                                                                                                                                                                                                                                                                                                                    | Country of Origin:                   | China                         |
| Profile Material: Aluminium  Profile Finish: Chrome  Adjustments (mm): 672mm-690mm  Entry Width (mm): N/A  Swing In Dim (mm): N/A  Swing Out Dim (mm): N/A  Radius (mm): Not Applicable  Glass Thickness (mm): 6                                                                                                                                                                                                                                                                                                                                                                                                                                                                                              | Fitting Instruction:                 | No                            |
| Profile Finish:  Adjustments (mm):  Entry Width (mm):  N/A  Swing In Dim (mm):  N/A  Swing Out Dim (mm):  N/A  Radius (mm):  Not Applicable  Glass Thickness (mm):  6                                                                                                                                                                                                                                                                                                                                                                                                                                                                                                                                         | CE & UKCA:                           | No                            |
| Adjustments (mm): 672mm-690mm  Entry Width (mm): N/A  Swing In Dim (mm): N/A  Swing Out Dim (mm): N/A  Radius (mm): Not Applicable  Glass Thickness (mm): 6                                                                                                                                                                                                                                                                                                                                                                                                                                                                                                                                                   | Profile Material:                    | Aluminium                     |
| Entry Width (mm): N/A Swing In Dim (mm): N/A Swing Out Dim (mm): N/A Radius (mm): Not Applicable Glass Thickness (mm): 6                                                                                                                                                                                                                                                                                                                                                                                                                                                                                                                                                                                      | Profile Finish:                      | Chrome                        |
| Swing In Dim (mm): N/A Swing Out Dim (mm): N/A Radius (mm): Not Applicable Glass Thickness (mm): 6                                                                                                                                                                                                                                                                                                                                                                                                                                                                                                                                                                                                            | Adjustments (mm):                    | 672mm-690mm                   |
| Swing Out Dim (mm): N/A Radius (mm): Not Applicable Glass Thickness (mm): 6                                                                                                                                                                                                                                                                                                                                                                                                                                                                                                                                                                                                                                   |                                      | N/A                           |
| Radius (mm): Not Applicable Glass Thickness (mm): 6                                                                                                                                                                                                                                                                                                                                                                                                                                                                                                                                                                                                                                                           | Swing In Dim (mm):                   | N/A                           |
| Glass Thickness (mm): 6                                                                                                                                                                                                                                                                                                                                                                                                                                                                                                                                                                                                                                                                                       | Swing Out Dim (mm):                  | N/A                           |
|                                                                                                                                                                                                                                                                                                                                                                                                                                                                                                                                                                                                                                                                                                               | Radius (mm):                         | Not Applicable                |
| E E'                                                                                                                                                                                                                                                                                                                                                                                                                                                                                                                                                                                                                                                                                                          | Glass Thickness (mm):                | 6                             |
| Easy Fit: Yes                                                                                                                                                                                                                                                                                                                                                                                                                                                                                                                                                                                                                                                                                                 | Easy Fit:                            | Yes                           |
| Easy Clean: No                                                                                                                                                                                                                                                                                                                                                                                                                                                                                                                                                                                                                                                                                                | Easy Clean:                          | No                            |
| Handle Style: Not Applicable                                                                                                                                                                                                                                                                                                                                                                                                                                                                                                                                                                                                                                                                                  |                                      | Not Applicable                |
| Handle Material: Not Applicable                                                                                                                                                                                                                                                                                                                                                                                                                                                                                                                                                                                                                                                                               | Handle Material:                     |                               |
| Enclosure Design: Semi-Frameless                                                                                                                                                                                                                                                                                                                                                                                                                                                                                                                                                                                                                                                                              | Enclosure Design:                    | Semi-Frameless                |
| Wheel Type: Not Applicable                                                                                                                                                                                                                                                                                                                                                                                                                                                                                                                                                                                                                                                                                    |                                      | Not Applicable                |
| Support Bar Included: Support Bar Not Included                                                                                                                                                                                                                                                                                                                                                                                                                                                                                                                                                                                                                                                                | Support Bar Included:                | Support Bar Not Included      |
| Extras: None                                                                                                                                                                                                                                                                                                                                                                                                                                                                                                                                                                                                                                                                                                  | Extras:                              | None                          |