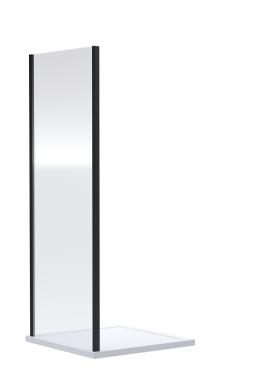

ROXOR

Sales Code: SMSP70BP-E6

**Description:** 1900 X 700mm Side Panel

| Product Dimensions                   | 1900                             |
|--------------------------------------|----------------------------------|
| Height (mm):<br>Width (mm):          | 690                              |
| Depth (mm):                          | 31                               |
| Nett Weight (kg):                    | 20.2                             |
|                                      | 20.2                             |
| Packaging Dimensions                 |                                  |
| Height (mm):                         | 1962                             |
| Width (mm):                          | 690                              |
| Length (mm):                         | 60                               |
| Gross Weight (kg):                   | 20.2                             |
| Packaging Data                       |                                  |
| Box Colour:                          | Brown Cardboard Box - Printed    |
| Box Qty:                             | 1                                |
| Label Size:                          | 100 x 50                         |
| Label Colour:                        | Not Applicable                   |
| Label Qty:                           | 0                                |
| Outer Box Dimensions (If             | Applicable)                      |
| Height (mm):                         | TT                               |
| Width (mm):                          |                                  |
| Depth (mm):                          |                                  |
| Length (mm):                         |                                  |
| Gross Weight (kg):                   |                                  |
| Barcode:                             | 5056678452394                    |
| Product Details                      |                                  |
| Country of Origin:                   | China                            |
| Fitting Instruction:                 | No                               |
| CE & UKCA:                           | No                               |
| Profile Material:                    | Aluminium                        |
|                                      | Matt Black                       |
| Profile Finish:<br>Adjustments (mm): | 672mm-690mm                      |
| Entry Width (mm):                    |                                  |
| Swing In Dim (mm):                   | N/A N/A                          |
| Swing Out Dim (mm):                  | N/A N/A                          |
| Radius (mm):                         | Not Applicable                   |
| Glass Thickness (mm):                |                                  |
| Easy Fit:                            | 6<br>Voc                         |
| Easy Clean:                          | Yes                              |
| Handle Style:                        |                                  |
| Handle Material:                     | Not Applicable<br>Not Applicable |
|                                      | Semi-Frameless                   |
| Enclosure Design:                    |                                  |
| Wheel Type:                          | Not Applicable                   |
| Support Bar Included:                | Support Bar Not Included         |
| Extras:                              | None                             |