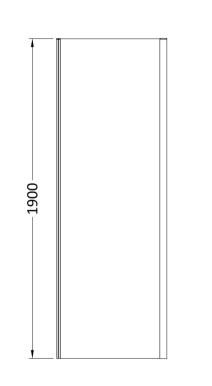

ROXOR

Sales Code: SMSP70BP-E6

**Description:** 1900 X 700mm Side Panel

| Product Dimensions                   | 1900                             |
|--------------------------------------|----------------------------------|
| Height (mm):<br>Width (mm):          | 690                              |
| Depth (mm):                          | 31                               |
| Nett Weight (kg):                    | 20.2                             |
|                                      | 20.2                             |
| Packaging Dimensions                 |                                  |
| Height (mm):                         | 1962                             |
| Width (mm):                          | 690                              |
| Length (mm):                         | 60                               |
| Gross Weight (kg):                   | 20.2                             |
| Packaging Data                       |                                  |
| Box Colour:                          | Brown Cardboard Box - Printed    |
| Box Qty:                             | 1                                |
| Label Size:                          | 100 x 50                         |
| Label Colour:                        | Not Applicable                   |
| Label Qty:                           | 0                                |
| Outer Box Dimensions (If             | Applicable)                      |
| Height (mm):                         | TT                               |
| Width (mm):                          |                                  |
| Depth (mm):                          |                                  |
| Length (mm):                         |                                  |
| Gross Weight (kg):                   |                                  |
| Barcode:                             | 5056678452394                    |
| Product Details                      |                                  |
| Country of Origin:                   | China                            |
| Fitting Instruction:                 | No                               |
| CE & UKCA:                           | No                               |
| Profile Material:                    | Aluminium                        |
|                                      | Matt Black                       |
| Profile Finish:<br>Adjustments (mm): | 672mm-690mm                      |
| Entry Width (mm):                    |                                  |
| Swing In Dim (mm):                   | N/A N/A                          |
| Swing Out Dim (mm):                  | N/A N/A                          |
| Radius (mm):                         | Not Applicable                   |
| Glass Thickness (mm):                |                                  |
| Easy Fit:                            | 6<br>Voc                         |
| Easy Clean:                          | Yes                              |
| Handle Style:                        |                                  |
| Handle Material:                     | Not Applicable<br>Not Applicable |
|                                      | Semi-Frameless                   |
| Enclosure Design:                    |                                  |
| Wheel Type:                          | Not Applicable                   |
| Support Bar Included:                | Support Bar Not Included         |
| Extras:                              | None                             |