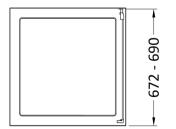

ROXOR

Sales Code: SMSP70BP-E6

**Description:** 1900 X 700mm Side Panel

| Product Dimensions                   | 1900                             |
|--------------------------------------|----------------------------------|
| Height (mm):<br>Width (mm):          | 690                              |
| Depth (mm):                          | 31                               |
| Nett Weight (kg):                    | 20.2                             |
|                                      | 20.2                             |
| Packaging Dimensions                 |                                  |
| Height (mm):                         | 1962                             |
| Width (mm):                          | 690                              |
| Length (mm):                         | 60                               |
| Gross Weight (kg):                   | 20.2                             |
| Packaging Data                       |                                  |
| Box Colour:                          | Brown Cardboard Box - Printed    |
| Box Qty:                             | 1                                |
| Label Size:                          | 100 x 50                         |
| Label Colour:                        | Not Applicable                   |
| Label Qty:                           | 0                                |
| Outer Box Dimensions (If             | Applicable)                      |
| Height (mm):                         | TT                               |
| Width (mm):                          |                                  |
| Depth (mm):                          |                                  |
| Length (mm):                         |                                  |
| Gross Weight (kg):                   |                                  |
| Barcode:                             | 5056678452394                    |
| Product Details                      |                                  |
| Country of Origin:                   | China                            |
| Fitting Instruction:                 | No                               |
| CE & UKCA:                           | No                               |
| Profile Material:                    | Aluminium                        |
|                                      | Matt Black                       |
| Profile Finish:<br>Adjustments (mm): | 672mm-690mm                      |
| Entry Width (mm):                    |                                  |
| Swing In Dim (mm):                   | N/A N/A                          |
| Swing Out Dim (mm):                  | N/A N/A                          |
| Radius (mm):                         | Not Applicable                   |
| Glass Thickness (mm):                |                                  |
| Easy Fit:                            | 6<br>Voc                         |
| Easy Clean:                          | Yes                              |
| Handle Style:                        |                                  |
| Handle Material:                     | Not Applicable<br>Not Applicable |
|                                      | Semi-Frameless                   |
| Enclosure Design:                    |                                  |
| Wheel Type:                          | Not Applicable                   |
| Support Bar Included:                | Support Bar Not Included         |
| Extras:                              | None                             |