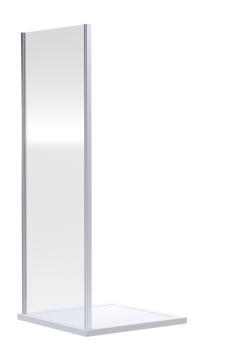

ROXOR

Sales Code: SMSP76-E6

**Description:** 1900 X 760mm Side Panel

| Product Dimensions         |                               |
|----------------------------|-------------------------------|
| Height (mm):               | 1900                          |
| Width (mm):                | 750                           |
| Depth (mm):                | 31                            |
| Nett Weight (kg):          | 21.9                          |
| Packaging Dimensions       |                               |
| Height (mm):               | 1962                          |
| Width (mm):                | 750                           |
| Length (mm):               | 60                            |
| Gross Weight (kg):         | 21.9                          |
| Packaging Data             |                               |
| Box Colour:                | Brown Cardboard Box - Printed |
| Box Qty:                   | 1                             |
| Label Size:                | 100 x 50                      |
| Label Colour:              | Not Applicable                |
| Label Qty:                 | 0                             |
| Outer Box Dimensions (If A | Applicable)                   |
| Height (mm):               |                               |
| Width (mm):                |                               |
| Depth (mm):                |                               |
| Length (mm):               |                               |
| Gross Weight (kg):         |                               |
| Barcode:                   | 5056678432358                 |
| Product Details            |                               |
| Country of Origin:         | China                         |
| Fitting Instruction:       | No                            |
| CE & UKCA:                 | No                            |
| Profile Material:          | Aluminium                     |
| Profile Finish:            | Chrome                        |
| Adjustments (mm):          | 732-750mm                     |
| Entry Width (mm):          | N/A                           |
| Swing In Dim (mm):         | N/A                           |
| Swing Out Dim (mm):        | N/A                           |
| Radius (mm):               | Not Applicable                |
| Glass Thickness (mm):      | 6                             |
| Easy Fit:                  | Yes                           |
| Easy Clean:                | No                            |
| Handle Style:              | Not Applicable                |
| Handle Material:           | Not Applicable                |
| Enclosure Design:          | Semi-Frameless                |
| Wheel Type:                | Not Applicable                |
| Support Bar Included:      | Support Bar Not Included      |
| Extras:                    | None                          |