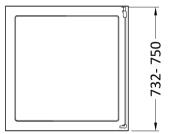

ROXOR

Sales Code: SMSP76-E6

**Description:** 1900 X 760mm Side Panel

| Product Dimensions         |                               |
|----------------------------|-------------------------------|
| Height (mm):               | 1900                          |
| Width (mm):                | 750                           |
| Depth (mm):                | 31                            |
| Nett Weight (kg):          | 21.9                          |
| Packaging Dimensions       |                               |
| Height (mm):               | 1962                          |
| Width (mm):                | 750                           |
| Length (mm):               | 60                            |
| Gross Weight (kg):         | 21.9                          |
| Packaging Data             |                               |
| Box Colour:                | Brown Cardboard Box - Printed |
| Box Qty:                   | 1                             |
| Label Size:                | 100 x 50                      |
| Label Colour:              | Not Applicable                |
| Label Qty:                 | 0                             |
| Outer Box Dimensions (If A | Applicable)                   |
| Height (mm):               |                               |
| Width (mm):                |                               |
| Depth (mm):                |                               |
| Length (mm):               |                               |
| Gross Weight (kg):         |                               |
| Barcode:                   | 5056678432358                 |
| Product Details            |                               |
| Country of Origin:         | China                         |
| Fitting Instruction:       | No                            |
| CE & UKCA:                 | No                            |
| Profile Material:          | Aluminium                     |
| Profile Finish:            | Chrome                        |
| Adjustments (mm):          | 732-750mm                     |
| Entry Width (mm):          | N/A                           |
| Swing In Dim (mm):         | N/A                           |
| Swing Out Dim (mm):        | N/A                           |
| Radius (mm):               | Not Applicable                |
| Glass Thickness (mm):      | 6                             |
| Easy Fit:                  | Yes                           |
| Easy Clean:                | No                            |
| Handle Style:              | Not Applicable                |
| Handle Material:           | Not Applicable                |
| Enclosure Design:          | Semi-Frameless                |
| Wheel Type:                | Not Applicable                |
| Support Bar Included:      | Support Bar Not Included      |
| Extras:                    | None                          |