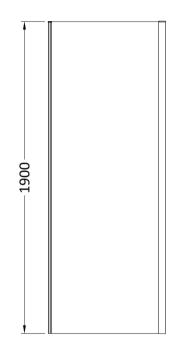

ROXOR

Sales Code: SMSP76-E6

**Description:** 1900 X 760mm Side Panel

| Product Dimensions         |                               |
|----------------------------|-------------------------------|
| Height (mm):               | 1900                          |
| Width (mm):                | 750                           |
| Depth (mm):                | 31                            |
| Nett Weight (kg):          | 21.9                          |
| Packaging Dimensions       |                               |
| Height (mm):               | 1962                          |
| Width (mm):                | 750                           |
| Length (mm):               | 60                            |
| Gross Weight (kg):         | 21.9                          |
| Packaging Data             |                               |
| Box Colour:                | Brown Cardboard Box - Printed |
| Box Qty:                   | 1                             |
| Label Size:                | 100 x 50                      |
| Label Colour:              | Not Applicable                |
| Label Qty:                 | 0                             |
| Outer Box Dimensions (If A | Applicable)                   |
| Height (mm):               |                               |
| Width (mm):                |                               |
| Depth (mm):                |                               |
| Length (mm):               |                               |
| Gross Weight (kg):         |                               |
| Barcode:                   | 5056678432358                 |
| Product Details            |                               |
| Country of Origin:         | China                         |
| Fitting Instruction:       | No                            |
| CE & UKCA:                 | No                            |
| Profile Material:          | Aluminium                     |
| Profile Finish:            | Chrome                        |
| Adjustments (mm):          | 732-750mm                     |
| Entry Width (mm):          | N/A                           |
| Swing In Dim (mm):         | N/A                           |
| Swing Out Dim (mm):        | N/A                           |
| Radius (mm):               | Not Applicable                |
| Glass Thickness (mm):      | 6                             |
| Easy Fit:                  | Yes                           |
| Easy Clean:                | No                            |
| Handle Style:              | Not Applicable                |
| Handle Material:           | Not Applicable                |
| Enclosure Design:          | Semi-Frameless                |
| Wheel Type:                | Not Applicable                |
| Support Bar Included:      | Support Bar Not Included      |
| Extras:                    | None                          |