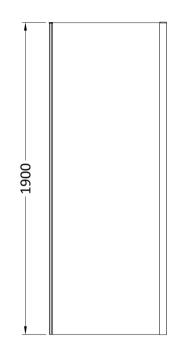

ROXOR

Sales Code: SMSP76BB-E6

**Description:** 1900 X 760mm Side Panel

| Product Dimensions       |                               |
|--------------------------|-------------------------------|
| Height (mm):             | 1900                          |
| Width (mm):              | 750                           |
| Depth (mm):              | 31                            |
| Nett Weight (kg):        | 21.9                          |
| Packaging Dimensions     |                               |
| Height (mm):             | 1962                          |
| Width (mm):              | 750                           |
| Length (mm):             | 60                            |
| Gross Weight (kg):       | 21.9                          |
| Packaging Data           |                               |
| Box Colour:              | Brown Cardboard Box - Printed |
| Box Qty:                 | 1                             |
| Label Size:              | 100 x 50                      |
| Label Colour:            | Not Applicable                |
| Label Qty:               | 0                             |
| Outer Box Dimensions (If | f Applicable)                 |
| Height (mm):             | ** /                          |
| Width (mm):              |                               |
| Depth (mm):              |                               |
| Length (mm):             |                               |
| Gross Weight (kg):       |                               |
| Barcode:                 | 5056678452745                 |
| Product Details          |                               |
| Country of Origin:       | China                         |
| Fitting Instruction:     | No                            |
| CE & UKCA:               | No                            |
| Profile Material:        | Aluminium                     |
| Profile Finish:          | Brushed Brass                 |
| Adjustments (mm):        | 732-750mm                     |
| Entry Width (mm):        | N/A                           |
| Swing In Dim (mm):       | N/A                           |
| Swing Out Dim (mm):      | N/A                           |
| Radius (mm):             | Not Applicable                |
| Glass Thickness (mm):    | 6                             |
| Easy Fit:                | Yes                           |
| Easy Clean:              | No                            |
| Handle Style:            | Not Applicable                |
| Handle Material:         | Not Applicable                |
| Enclosure Design:        | Semi-Frameless                |
| Wheel Type:              | Not Applicable                |
| Support Bar Included:    | Support Bar Not Included      |
| Extras:                  | None                          |