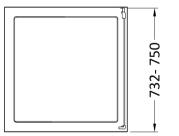

ROXOR

Sales Code: SMSP76BB-E6

**Description:** 1900 X 760mm Side Panel

| Product Dimensions       |                               |
|--------------------------|-------------------------------|
| Height (mm):             | 1900                          |
| Width (mm):              | 750                           |
| Depth (mm):              | 31                            |
| Nett Weight (kg):        | 21.9                          |
| Packaging Dimensions     |                               |
| Height (mm):             | 1962                          |
| Width (mm):              | 750                           |
| Length (mm):             | 60                            |
| Gross Weight (kg):       | 21.9                          |
| Packaging Data           |                               |
| Box Colour:              | Brown Cardboard Box - Printed |
| Box Qty:                 | 1                             |
| Label Size:              | 100 x 50                      |
| Label Colour:            | Not Applicable                |
| Label Qty:               | 0                             |
| Outer Box Dimensions (If | f Applicable)                 |
| Height (mm):             | ** /                          |
| Width (mm):              |                               |
| Depth (mm):              |                               |
| Length (mm):             |                               |
| Gross Weight (kg):       |                               |
| Barcode:                 | 5056678452745                 |
| Product Details          |                               |
| Country of Origin:       | China                         |
| Fitting Instruction:     | No                            |
| CE & UKCA:               | No                            |
| Profile Material:        | Aluminium                     |
| Profile Finish:          | Brushed Brass                 |
| Adjustments (mm):        | 732-750mm                     |
| Entry Width (mm):        | N/A                           |
| Swing In Dim (mm):       | N/A                           |
| Swing Out Dim (mm):      | N/A                           |
| Radius (mm):             | Not Applicable                |
| Glass Thickness (mm):    | 6                             |
| Easy Fit:                | Yes                           |
| Easy Clean:              | No                            |
| Handle Style:            | Not Applicable                |
| Handle Material:         | Not Applicable                |
| Enclosure Design:        | Semi-Frameless                |
| Wheel Type:              | Not Applicable                |
| Support Bar Included:    | Support Bar Not Included      |
| Extras:                  | None                          |