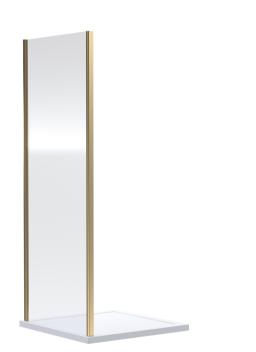

ROXOR

Sales Code: SMSP76BB-E6

**Description:** 1900 X 760mm Side Panel

| Product Dimensions       |                               |
|--------------------------|-------------------------------|
| Height (mm):             | 1900                          |
| Width (mm):              | 750                           |
| Depth (mm):              | 31                            |
| Nett Weight (kg):        | 21.9                          |
| Packaging Dimensions     |                               |
| Height (mm):             | 1962                          |
| Width (mm):              | 750                           |
| Length (mm):             | 60                            |
| Gross Weight (kg):       | 21.9                          |
| Packaging Data           |                               |
| Box Colour:              | Brown Cardboard Box - Printed |
| Box Qty:                 | 1                             |
| Label Size:              | 100 x 50                      |
| Label Colour:            | Not Applicable                |
| Label Qty:               | 0                             |
| Outer Box Dimensions (If | f Applicable)                 |
| Height (mm):             | ** /                          |
| Width (mm):              |                               |
| Depth (mm):              |                               |
| Length (mm):             |                               |
| Gross Weight (kg):       |                               |
| Barcode:                 | 5056678452745                 |
| Product Details          |                               |
| Country of Origin:       | China                         |
| Fitting Instruction:     | No                            |
| CE & UKCA:               | No                            |
| Profile Material:        | Aluminium                     |
| Profile Finish:          | Brushed Brass                 |
| Adjustments (mm):        | 732-750mm                     |
| Entry Width (mm):        | N/A                           |
| Swing In Dim (mm):       | N/A                           |
| Swing Out Dim (mm):      | N/A                           |
| Radius (mm):             | Not Applicable                |
| Glass Thickness (mm):    | 6                             |
| Easy Fit:                | Yes                           |
| Easy Clean:              | No                            |
| Handle Style:            | Not Applicable                |
| Handle Material:         | Not Applicable                |
| Enclosure Design:        | Semi-Frameless                |
| Wheel Type:              | Not Applicable                |
| Support Bar Included:    | Support Bar Not Included      |
| Extras:                  | None                          |