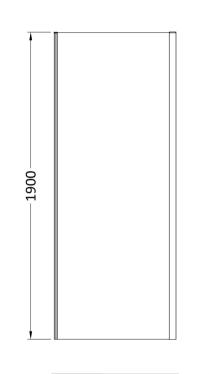

ROXOR

Sales Code: SMSP80-E6

**Description:** 1900 X 800mm Side Panel

| Product Dimensions       |                               |
|--------------------------|-------------------------------|
| Height (mm):             | 1900                          |
| Width (mm):              | 790                           |
| Depth (mm):              | 31                            |
| Nett Weight (kg):        | 23                            |
| Packaging Dimensions     |                               |
| Height (mm):             | 1962                          |
| Width (mm):              | 790                           |
| Length (mm):             | 60                            |
| Gross Weight (kg):       | 23                            |
| Packaging Data           |                               |
| Box Colour:              | Brown Cardboard Box - Printed |
| Box Qty:                 | 1                             |
| Label Size:              | 100 x 50                      |
| Label Colour:            | Not Applicable                |
| Label Qty:               | 0                             |
| Outer Box Dimensions (If | Applicable)                   |
| Height (mm):             | ** /                          |
| Width (mm):              |                               |
| Depth (mm):              |                               |
| Length (mm):             |                               |
| Gross Weight (kg):       |                               |
| Barcode:                 | 5056678432365                 |
| Product Details          |                               |
| Country of Origin:       | China                         |
| Fitting Instruction:     | No                            |
| CE & UKCA:               | No                            |
| Profile Material:        | Aluminium                     |
| Profile Finish:          | Chrome                        |
| Adjustments (mm):        | 772mm - 790mm                 |
| Entry Width (mm):        | N/A                           |
| Swing In Dim (mm):       | N/A                           |
| Swing Out Dim (mm):      | N/A                           |
| Radius (mm):             | Not Applicable                |
| Glass Thickness (mm):    | 6                             |
| Easy Fit:                | Yes                           |
| Easy Clean:              | No                            |
| Handle Style:            | Not Applicable                |
| Handle Material:         | Not Applicable                |
| Enclosure Design:        | Semi-Frameless                |
| Wheel Type:              | Not Applicable                |
| Support Bar Included:    | Support Bar Not Included      |
| Extras:                  | None                          |