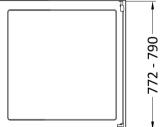

ROXOR

Sales Code: SMSP80-E6

**Description:** 1900 X 800mm Side Panel

| Product Dimensions       |                               |
|--------------------------|-------------------------------|
| Height (mm):             | 1900                          |
| Width (mm):              | 790                           |
| Depth (mm):              | 31                            |
| Nett Weight (kg):        | 23                            |
| Packaging Dimensions     |                               |
| Height (mm):             | 1962                          |
| Width (mm):              | 790                           |
| Length (mm):             | 60                            |
| Gross Weight (kg):       | 23                            |
| Packaging Data           |                               |
| Box Colour:              | Brown Cardboard Box - Printed |
| Box Qty:                 | 1                             |
| Label Size:              | 100 x 50                      |
| Label Colour:            | Not Applicable                |
| Label Qty:               | 0                             |
| Outer Box Dimensions (If | Applicable)                   |
| Height (mm):             | ** /                          |
| Width (mm):              |                               |
| Depth (mm):              |                               |
| Length (mm):             |                               |
| Gross Weight (kg):       |                               |
| Barcode:                 | 5056678432365                 |
| Product Details          |                               |
| Country of Origin:       | China                         |
| Fitting Instruction:     | No                            |
| CE & UKCA:               | No                            |
| Profile Material:        | Aluminium                     |
| Profile Finish:          | Chrome                        |
| Adjustments (mm):        | 772mm - 790mm                 |
| Entry Width (mm):        | N/A                           |
| Swing In Dim (mm):       | N/A                           |
| Swing Out Dim (mm):      | N/A                           |
| Radius (mm):             | Not Applicable                |
| Glass Thickness (mm):    | 6                             |
| Easy Fit:                | Yes                           |
| Easy Clean:              | No                            |
| Handle Style:            | Not Applicable                |
| Handle Material:         | Not Applicable                |
| Enclosure Design:        | Semi-Frameless                |
| Wheel Type:              | Not Applicable                |
| Support Bar Included:    | Support Bar Not Included      |
| Extras:                  | None                          |