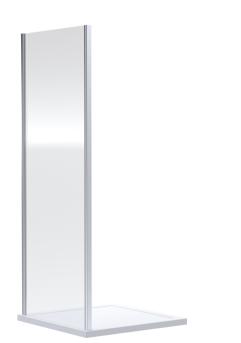

ROXOR

Sales Code: SMSP80-E6

**Description:** 1900 X 800mm Side Panel

| Product Dimensions       |                               |
|--------------------------|-------------------------------|
| Height (mm):             | 1900                          |
| Width (mm):              | 790                           |
| Depth (mm):              | 31                            |
| Nett Weight (kg):        | 23                            |
| Packaging Dimensions     |                               |
| Height (mm):             | 1962                          |
| Width (mm):              | 790                           |
| Length (mm):             | 60                            |
| Gross Weight (kg):       | 23                            |
| Packaging Data           |                               |
| Box Colour:              | Brown Cardboard Box - Printed |
| Box Qty:                 | 1                             |
| Label Size:              | 100 x 50                      |
| Label Colour:            | Not Applicable                |
| Label Qty:               | 0                             |
| Outer Box Dimensions (If | Applicable)                   |
| Height (mm):             | ** /                          |
| Width (mm):              |                               |
| Depth (mm):              |                               |
| Length (mm):             |                               |
| Gross Weight (kg):       |                               |
| Barcode:                 | 5056678432365                 |
| Product Details          |                               |
| Country of Origin:       | China                         |
| Fitting Instruction:     | No                            |
| CE & UKCA:               | No                            |
| Profile Material:        | Aluminium                     |
| Profile Finish:          | Chrome                        |
| Adjustments (mm):        | 772mm - 790mm                 |
| Entry Width (mm):        | N/A                           |
| Swing In Dim (mm):       | N/A                           |
| Swing Out Dim (mm):      | N/A                           |
| Radius (mm):             | Not Applicable                |
| Glass Thickness (mm):    | 6                             |
| Easy Fit:                | Yes                           |
| Easy Clean:              | No                            |
| Handle Style:            | Not Applicable                |
| Handle Material:         | Not Applicable                |
| Enclosure Design:        | Semi-Frameless                |
| Wheel Type:              | Not Applicable                |
| Support Bar Included:    | Support Bar Not Included      |
| Extras:                  | None                          |