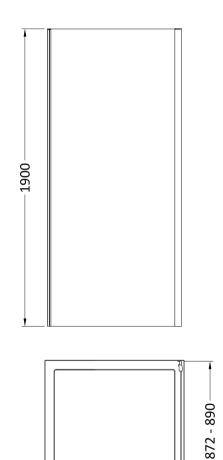

ROXOR

Sales Code: SMSP90-E6

**Description:** 1900 X 900mm Side Panel

| Width (mm):              | 890                           |
|--------------------------|-------------------------------|
| Depth (mm):              | 31                            |
| Nett Weight (kg):        | 25.8                          |
| Packaging Dimensions     |                               |
| Height (mm):             | 1962                          |
| Width (mm):              | 890                           |
| Length (mm):             | 60                            |
| Gross Weight (kg):       | 25.8                          |
| Packaging Data           |                               |
| Box Colour:              | Brown Cardboard Box - Printed |
| Box Qty:                 | 1                             |
| Label Size:              | 100 x 50                      |
| Label Colour:            | Not Applicable                |
| Label Qty:               | 0                             |
| Outer Box Dimensions (If | f Applicable)                 |
| Height (mm):             |                               |
| Width (mm):              |                               |
| Depth (mm):              |                               |
| Length (mm):             |                               |
| Gross Weight (kg):       |                               |
| Barcode:                 | 5056678432372                 |
| Product Details          |                               |
| Country of Origin:       | China                         |
| Fitting Instruction:     | No                            |
| CE & UKCA:               | No                            |
| Profile Material:        | Aluminium                     |
| Profile Finish:          | Chrome                        |
| Adjustments (mm):        | 872mm - 890mm                 |
| Entry Width (mm):        | N/A                           |
| Swing In Dim (mm):       | N/A                           |
| Swing Out Dim (mm):      | N/A                           |
| Radius (mm):             | Not Applicable                |
| Glass Thickness (mm):    | 6                             |
| Easy Fit:                | Yes                           |
| Easy Clean:              | No                            |
| Handle Style:            | Not Applicable                |
| Handle Material:         | Not Applicable                |
| Enclosure Design:        | Semi-Frameless                |
| Wheel Type:              | Not Applicable                |
| Support Bar Included:    | Support Bar Not Included      |
| Extras:                  | None                          |

1900

Product Dimensions Height (mm):