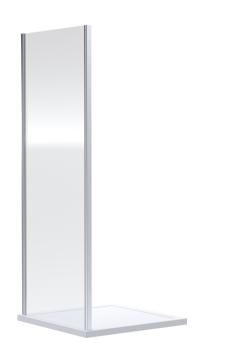

ROXOR

Sales Code: SMSP90-E6

**Description:** 1900 X 900mm Side Panel

| Width (mm):              | 890                           |
|--------------------------|-------------------------------|
| Depth (mm):              | 31                            |
| Nett Weight (kg):        | 25.8                          |
| Packaging Dimensions     |                               |
| Height (mm):             | 1962                          |
| Width (mm):              | 890                           |
| Length (mm):             | 60                            |
| Gross Weight (kg):       | 25.8                          |
| Packaging Data           |                               |
| Box Colour:              | Brown Cardboard Box - Printed |
| Box Qty:                 | 1                             |
| Label Size:              | 100 x 50                      |
| Label Colour:            | Not Applicable                |
| Label Qty:               | 0                             |
| Outer Box Dimensions (If | f Applicable)                 |
| Height (mm):             |                               |
| Width (mm):              |                               |
| Depth (mm):              |                               |
| Length (mm):             |                               |
| Gross Weight (kg):       |                               |
| Barcode:                 | 5056678432372                 |
| Product Details          |                               |
| Country of Origin:       | China                         |
| Fitting Instruction:     | No                            |
| CE & UKCA:               | No                            |
| Profile Material:        | Aluminium                     |
| Profile Finish:          | Chrome                        |
| Adjustments (mm):        | 872mm - 890mm                 |
| Entry Width (mm):        | N/A                           |
| Swing In Dim (mm):       | N/A                           |
| Swing Out Dim (mm):      | N/A                           |
| Radius (mm):             | Not Applicable                |
| Glass Thickness (mm):    | 6                             |
| Easy Fit:                | Yes                           |
| Easy Clean:              | No                            |
| Handle Style:            | Not Applicable                |
| Handle Material:         | Not Applicable                |
| Enclosure Design:        | Semi-Frameless                |
| Wheel Type:              | Not Applicable                |
| Support Bar Included:    | Support Bar Not Included      |
| Extras:                  | None                          |