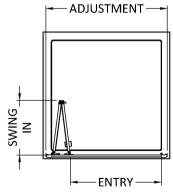

Sales Code: SQBD70 **Description:** 700X1850mm Bi-Fold Shower Door

| <b>Product Dimensions</b>            |                               |
|--------------------------------------|-------------------------------|
| Height (mm):                         | 1852                          |
| Width (mm):                          | 690                           |
| Depth (mm):                          | 39                            |
| Nett Weight (kg):                    | 19.6                          |
| Packaging Dimensions                 |                               |
| Height (mm):                         | 1910                          |
| Width (mm):                          | 705                           |
| Length (mm):                         | 90                            |
| Gross Weight (kg):                   | 19.6                          |
| Packaging Data                       |                               |
| Box Colour:                          | Brown Cardboard Box - Printed |
| Box Qty:                             | 1                             |
| Label Size:                          | 100 x 50                      |
| Label Colour:                        | Not Applicable                |
| Label Qty:                           | 0                             |
| Outer Box Dimensions (If Applicable) |                               |
| Height (mm):                         |                               |
| Width (mm):                          |                               |
| Depth (mm):                          |                               |
| Length (mm):                         |                               |
| Gross Weight (kg):                   |                               |
| Barcode:                             | 5056211822028                 |
| <b>Product Details</b>               |                               |
| Country of Origin:                   | China                         |
| Fitting Instruction:                 | No                            |
| CE & UKCA:                           | No                            |
| Profile Material:                    | Aluminium                     |
| Profile Finish:                      | Chrome                        |
| Adjustments (mm):                    | 650mm-690mm                   |
| Entry Width (mm):                    | 436mm                         |
| Swing In Dim (mm):                   | 285mm                         |
| Swing Out Dim (mm):                  | N/A                           |
| Radius (mm):                         | Not Applicable                |
| Glass Thickness (mm):                | 4                             |
| Easy Fit:                            | Yes                           |
| Easy Clean:                          | No                            |
| Handle Style:                        | Knob Handle                   |
| Handle Material:                     | ABS                           |
| Enclosure Design:                    | Framed                        |
| Wheel Type:                          | Captive And Fixed.            |
| Support Bar Included:                | Support Bar Not Included      |
| Extras:                              | None                          |