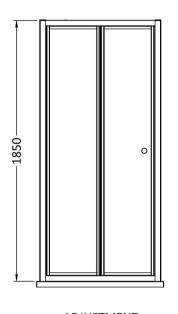

Sales Code: SQBD70 **Description:** 700X1850mm Bi-Fold Shower Door

| <b>Product Dimensions</b>            |                               |
|--------------------------------------|-------------------------------|
| Height (mm):                         | 1852                          |
| Width (mm):                          | 690                           |
| Depth (mm):                          | 39                            |
| Nett Weight (kg):                    | 19.6                          |
| Packaging Dimensions                 |                               |
| Height (mm):                         | 1910                          |
| Width (mm):                          | 705                           |
| Length (mm):                         | 90                            |
| Gross Weight (kg):                   | 19.6                          |
| Packaging Data                       |                               |
| Box Colour:                          | Brown Cardboard Box - Printed |
| Box Qty:                             | 1                             |
| Label Size:                          | 100 x 50                      |
| Label Colour:                        | Not Applicable                |
| Label Qty:                           | 0                             |
| Outer Box Dimensions (If Applicable) |                               |
| Height (mm):                         |                               |
| Width (mm):                          |                               |
| Depth (mm):                          |                               |
| Length (mm):                         |                               |
| Gross Weight (kg):                   |                               |
| Barcode:                             | 5056211822028                 |
| <b>Product Details</b>               |                               |
| Country of Origin:                   | China                         |
| Fitting Instruction:                 | No                            |
| CE & UKCA:                           | No                            |
| Profile Material:                    | Aluminium                     |
| Profile Finish:                      | Chrome                        |
| Adjustments (mm):                    | 650mm-690mm                   |
| Entry Width (mm):                    | 436mm                         |
| Swing In Dim (mm):                   | 285mm                         |
| Swing Out Dim (mm):                  | N/A                           |
| Radius (mm):                         | Not Applicable                |
| Glass Thickness (mm):                | 4                             |
| Easy Fit:                            | Yes                           |
| Easy Clean:                          | No                            |
| Handle Style:                        | Knob Handle                   |
| Handle Material:                     | ABS                           |
| Enclosure Design:                    | Framed                        |
| Wheel Type:                          | Captive And Fixed.            |
| Support Bar Included:                | Support Bar Not Included      |
| Extras:                              | None                          |