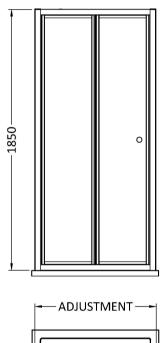

## ENCLOSURES

Sales Code: SQBD76

Description: 760X1850mm Bi-Fold Shower Door

|                            | 4050                          |
|----------------------------|-------------------------------|
| Height (mm):               | 1852                          |
| Width (mm):                | 750                           |
| Depth (mm):                | 39                            |
| Nett Weight (kg):          | 22.8                          |
| Packaging Dimensions       |                               |
| Height (mm):               | 1910                          |
| Width (mm):                | 745                           |
| Length (mm):               | 80                            |
| Gross Weight (kg):         | 27.8                          |
| Packaging Data             |                               |
| Box Colour:                | Brown Cardboard Box - Printed |
| Box Qty:                   | 1                             |
| Label Size:                | 100 x 50                      |
| Label Colour:              | Not Applicable                |
| Label Qty:                 | 0                             |
| Outer Box Dimensions (If A | Applicable)                   |
| Height (mm):               |                               |
| Width (mm):                |                               |
| Depth (mm):                |                               |
| Length (mm):               |                               |
| Gross Weight (kg):         |                               |
| Barcode:                   | 5056211822035                 |
| Product Details            |                               |
| Country of Origin:         | China                         |
| Fitting Instruction:       | No                            |
| CE & UKCA:                 | No                            |
| Profile Material           | Aluminium                     |
| Profile Finish:            | Chrome                        |
| Adjustments (mm):          | 710mm - 750mm                 |
| Entry Width (mm):          | 516mm                         |
| Swing In Dim (mm):         | 315mm                         |
| Swing Out Dim (mm):        | N/A                           |
| Radius (mm):               | Not Applicable                |
| Glass Thickness (mm):      | 4                             |
| Easy Fit:                  | Yes                           |
| Easy Clean:                | No                            |
| Handle Style:              | Knob Handle                   |
| Handle Material:           | ABS                           |
| Enclosure Design:          | Framed                        |
| Wheel Type:                | Captive And Fixed.            |
| Support Bar Included:      | Support Bar Not Included      |
| Extras:                    | None                          |