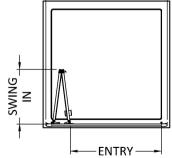

## ENCLOSURES

Sales Code: SQBD76

Description: 760X1850mm Bi-Fold Shower Door

|                            | 4050                          |
|----------------------------|-------------------------------|
| Height (mm):               | 1852                          |
| Width (mm):                | 750                           |
| Depth (mm):                | 39                            |
| Nett Weight (kg):          | 22.8                          |
| Packaging Dimensions       |                               |
| Height (mm):               | 1910                          |
| Width (mm):                | 745                           |
| Length (mm):               | 80                            |
| Gross Weight (kg):         | 27.8                          |
| Packaging Data             |                               |
| Box Colour:                | Brown Cardboard Box - Printed |
| Box Qty:                   | 1                             |
| Label Size:                | 100 x 50                      |
| Label Colour:              | Not Applicable                |
| Label Qty:                 | 0                             |
| Outer Box Dimensions (If A | Applicable)                   |
| Height (mm):               |                               |
| Width (mm):                |                               |
| Depth (mm):                |                               |
| Length (mm):               |                               |
| Gross Weight (kg):         |                               |
| Barcode:                   | 5056211822035                 |
| Product Details            |                               |
| Country of Origin:         | China                         |
| Fitting Instruction:       | No                            |
| CE & UKCA:                 | No                            |
| Profile Material           | Aluminium                     |
| Profile Finish:            | Chrome                        |
| Adjustments (mm):          | 710mm - 750mm                 |
| Entry Width (mm):          | 516mm                         |
| Swing In Dim (mm):         | 315mm                         |
| Swing Out Dim (mm):        | N/A                           |
| Radius (mm):               | Not Applicable                |
| Glass Thickness (mm):      | 4                             |
| Easy Fit:                  | Yes                           |
| Easy Clean:                | No                            |
| Handle Style:              | Knob Handle                   |
| Handle Material:           | ABS                           |
| Enclosure Design:          | Framed                        |
| Wheel Type:                | Captive And Fixed.            |
| Support Bar Included:      | Support Bar Not Included      |
| Extras:                    | None                          |