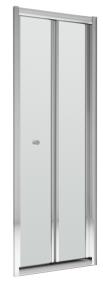

## ENCLOSURES

Sales Code: SQBD76

Description: 760X1850mm Bi-Fold Shower Door

|                            | 4050                          |
|----------------------------|-------------------------------|
| Height (mm):               | 1852                          |
| Width (mm):                | 750                           |
| Depth (mm):                | 39                            |
| Nett Weight (kg):          | 22.8                          |
| Packaging Dimensions       |                               |
| Height (mm):               | 1910                          |
| Width (mm):                | 745                           |
| Length (mm):               | 80                            |
| Gross Weight (kg):         | 27.8                          |
| Packaging Data             |                               |
| Box Colour:                | Brown Cardboard Box - Printed |
| Box Qty:                   | 1                             |
| Label Size:                | 100 x 50                      |
| Label Colour:              | Not Applicable                |
| Label Qty:                 | 0                             |
| Outer Box Dimensions (If A | Applicable)                   |
| Height (mm):               |                               |
| Width (mm):                |                               |
| Depth (mm):                |                               |
| Length (mm):               |                               |
| Gross Weight (kg):         |                               |
| Barcode:                   | 5056211822035                 |
| Product Details            |                               |
| Country of Origin:         | China                         |
| Fitting Instruction:       | No                            |
| CE & UKCA:                 | No                            |
| Profile Material           | Aluminium                     |
| Profile Finish:            | Chrome                        |
| Adjustments (mm):          | 710mm - 750mm                 |
| Entry Width (mm):          | 516mm                         |
| Swing In Dim (mm):         | 315mm                         |
| Swing Out Dim (mm):        | N/A                           |
| Radius (mm):               | Not Applicable                |
| Glass Thickness (mm):      | 4                             |
| Easy Fit:                  | Yes                           |
| Easy Clean:                | No                            |
| Handle Style:              | Knob Handle                   |
| Handle Material:           | ABS                           |
| Enclosure Design:          | Framed                        |
| Wheel Type:                | Captive And Fixed.            |
| Support Bar Included:      | Support Bar Not Included      |
| Extras:                    | None                          |