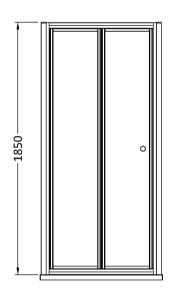

Sales Code: SQBD80-E5 Description: 1850X800mm Bi-Folding Shower Door

| <b>Product Dimensions</b> |                               |
|---------------------------|-------------------------------|
| Height (mm):              | 1850                          |
| Width (mm):               | 790                           |
| Depth (mm):               | 44                            |
| Nett Weight (kg):         | 24.3                          |
| Packaging Dimensions      |                               |
| Height (mm):              | 1910                          |
| Width (mm):               | 785                           |
| Length (mm):              | 80                            |
| Gross Weight (kg):        | 29.3                          |
| Packaging Data            |                               |
| Box Colour:               | Brown Cardboard Box - Printed |
| Box Oty:                  | 1                             |
| Label Size:               | 100 x 50                      |
| Label Colour:             | Not Applicable                |
| Label Qty:                | 0                             |
| Outer Box Dimensions (If  | Applicable)                   |
| Height (mm):              | Tr                            |
| Width (mm):               |                               |
| Depth (mm):               |                               |
| Length (mm):              |                               |
| Gross Weight (kg):        |                               |
| Barcode:                  | 5056678431962                 |
| <b>Product Details</b>    |                               |
| Country of Origin:        | China                         |
| Fitting Instruction:      | No                            |
| CE & UKCA:                | No                            |
| Profile Material:         | Aluminium                     |
| Profile Finish:           | Chrome                        |
| Adjustments (mm):         | 750mm - 790mm                 |
| Entry Width (mm):         | 536mm                         |
| Swing In Dim (mm):        | 335mm                         |
| Swing Out Dim (mm):       | N/A                           |
| Radius (mm):              | Not Applicable                |
| Glass Thickness (mm):     | 4                             |
| Easy Fit:                 | Yes                           |
| Easy Clean:               | No                            |
| Handle Style:             | Knob Handle                   |
| Handle Material:          | ABS                           |
| Enclosure Design:         | Framed                        |
| Wheel Type:               | Captive And Fixed.            |
| Support Bar Included:     | Support Bar Not Included      |
| Extras:                   | None                          |
|                           |                               |