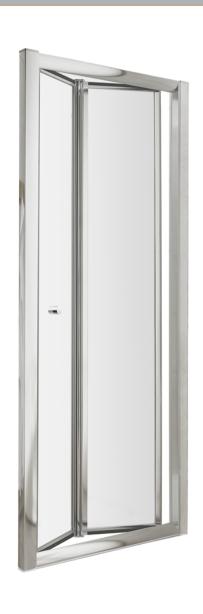

Sales Code: SQBD80-E5 Description: 1850X800mm Bi-Folding Shower Door

| <b>Product Dimensions</b> |                               |
|---------------------------|-------------------------------|
| Height (mm):              | 1850                          |
| Width (mm):               | 790                           |
| Depth (mm):               | 44                            |
| Nett Weight (kg):         | 24.3                          |
| Packaging Dimensions      |                               |
| Height (mm):              | 1910                          |
| Width (mm):               | 785                           |
| Length (mm):              | 80                            |
| Gross Weight (kg):        | 29.3                          |
| Packaging Data            |                               |
| Box Colour:               | Brown Cardboard Box - Printed |
| Box Oty:                  | 1                             |
| Label Size:               | 100 x 50                      |
| Label Colour:             | Not Applicable                |
| Label Qty:                | 0                             |
| Outer Box Dimensions (If  | Applicable)                   |
| Height (mm):              | Tr                            |
| Width (mm):               |                               |
| Depth (mm):               |                               |
| Length (mm):              |                               |
| Gross Weight (kg):        |                               |
| Barcode:                  | 5056678431962                 |
| <b>Product Details</b>    |                               |
| Country of Origin:        | China                         |
| Fitting Instruction:      | No                            |
| CE & UKCA:                | No                            |
| Profile Material:         | Aluminium                     |
| Profile Finish:           | Chrome                        |
| Adjustments (mm):         | 750mm - 790mm                 |
| Entry Width (mm):         | 536mm                         |
| Swing In Dim (mm):        | 335mm                         |
| Swing Out Dim (mm):       | N/A                           |
| Radius (mm):              | Not Applicable                |
| Glass Thickness (mm):     | 4                             |
| Easy Fit:                 | Yes                           |
| Easy Clean:               | No                            |
| Handle Style:             | Knob Handle                   |
| Handle Material:          | ABS                           |
| Enclosure Design:         | Framed                        |
| Wheel Type:               | Captive And Fixed.            |
| Support Bar Included:     | Support Bar Not Included      |
| Extras:                   | None                          |
|                           |                               |