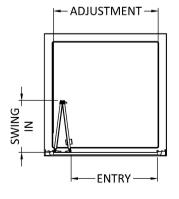

Sales Code: SQBD80-E5 Description: 1850X800mm Bi-Folding Shower Door

| <b>Product Dimensions</b> |                               |
|---------------------------|-------------------------------|
| Height (mm):              | 1850                          |
| Width (mm):               | 790                           |
| Depth (mm):               | 44                            |
| Nett Weight (kg):         | 24.3                          |
| Packaging Dimensions      |                               |
| Height (mm):              | 1910                          |
| Width (mm):               | 785                           |
| Length (mm):              | 80                            |
| Gross Weight (kg):        | 29.3                          |
| Packaging Data            |                               |
| Box Colour:               | Brown Cardboard Box - Printed |
| Box Oty:                  | 1                             |
| Label Size:               | 100 x 50                      |
| Label Colour:             | Not Applicable                |
| Label Qty:                | 0                             |
| Outer Box Dimensions (If  | Applicable)                   |
| Height (mm):              | Tr                            |
| Width (mm):               |                               |
| Depth (mm):               |                               |
| Length (mm):              |                               |
| Gross Weight (kg):        |                               |
| Barcode:                  | 5056678431962                 |
| <b>Product Details</b>    |                               |
| Country of Origin:        | China                         |
| Fitting Instruction:      | No                            |
| CE & UKCA:                | No                            |
| Profile Material:         | Aluminium                     |
| Profile Finish:           | Chrome                        |
| Adjustments (mm):         | 750mm - 790mm                 |
| Entry Width (mm):         | 536mm                         |
| Swing In Dim (mm):        | 335mm                         |
| Swing Out Dim (mm):       | N/A                           |
| Radius (mm):              | Not Applicable                |
| Glass Thickness (mm):     | 4                             |
| Easy Fit:                 | Yes                           |
| Easy Clean:               | No                            |
| Handle Style:             | Knob Handle                   |
| Handle Material:          | ABS                           |
| Enclosure Design:         | Framed                        |
| Wheel Type:               | Captive And Fixed.            |
| Support Bar Included:     | Support Bar Not Included      |
| Extras:                   | None                          |
|                           |                               |