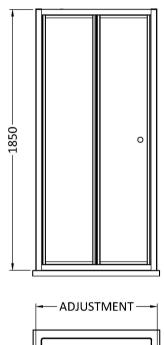

## ENCLOSURES

Sales Code: SQBD80

Description: 800X1850mm Bi-Fold Shower Door

| Product Dimensions       |                               |
|--------------------------|-------------------------------|
| Height (mm):             | 1852                          |
| Width (mm):              | 790                           |
| Depth (mm):              | 39                            |
| Nett Weight (kg):        | 24.3                          |
| Packaging Dimensions     |                               |
| Height (mm):             | 1910                          |
| Width (mm):              | 785                           |
| Length (mm):             | 80                            |
| Gross Weight (kg):       | 29.3                          |
| Packaging Data           |                               |
| Box Colour:              | Brown Cardboard Box - Printed |
| Box Qty:                 | 1                             |
| Label Size:              | 100 x 50                      |
| Label Colour:            | Not Applicable                |
| Label Qty:               | 0                             |
| Outer Box Dimensions (If | f Applicable)                 |
| Height (mm):             |                               |
| Width (mm):              |                               |
| Depth (mm):              |                               |
| Length (mm):             |                               |
| Gross Weight (kg):       |                               |
| Barcode:                 | 5056211822042                 |
| Product Details          |                               |
| Country of Origin:       | China                         |
| Fitting Instruction:     | No                            |
| CE & UKCA:               | No                            |
| Profile Material:        | Aluminium                     |
| Profile Finish:          | Chrome                        |
| Adjustments (mm):        | 750mm - 790mm                 |
| Entry Width (mm):        | 536mm                         |
| Swing In Dim (mm):       | 335mm                         |
| Swing Out Dim (mm):      | N/A                           |
| Radius (mm):             | Not Applicable                |
| Glass Thickness (mm):    | 4                             |
| Easy Fit:                | Yes                           |
| Easy Clean:              | No                            |
| Handle Style:            | Knob Handle                   |
| Handle Material:         | ABS                           |
| Enclosure Design:        | Framed                        |
| Wheel Type:              | Captive And Fixed.            |
| Support Bar Included:    | Support Bar Not Included      |
| Extras:                  | None                          |