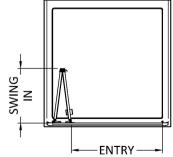

## ENCLOSURES

Sales Code: SQBD80

Description: 800X1850mm Bi-Fold Shower Door

| Product Dimensions       |                               |
|--------------------------|-------------------------------|
| Height (mm):             | 1852                          |
| Width (mm):              | 790                           |
| Depth (mm):              | 39                            |
| Nett Weight (kg):        | 24.3                          |
| Packaging Dimensions     |                               |
| Height (mm):             | 1910                          |
| Width (mm):              | 785                           |
| Length (mm):             | 80                            |
| Gross Weight (kg):       | 29.3                          |
| Packaging Data           |                               |
| Box Colour:              | Brown Cardboard Box - Printed |
| Box Qty:                 | 1                             |
| Label Size:              | 100 x 50                      |
| Label Colour:            | Not Applicable                |
| Label Qty:               | 0                             |
| Outer Box Dimensions (If | f Applicable)                 |
| Height (mm):             |                               |
| Width (mm):              |                               |
| Depth (mm):              |                               |
| Length (mm):             |                               |
| Gross Weight (kg):       |                               |
| Barcode:                 | 5056211822042                 |
| Product Details          |                               |
| Country of Origin:       | China                         |
| Fitting Instruction:     | No                            |
| CE & UKCA:               | No                            |
| Profile Material:        | Aluminium                     |
| Profile Finish:          | Chrome                        |
| Adjustments (mm):        | 750mm - 790mm                 |
| Entry Width (mm):        | 536mm                         |
| Swing In Dim (mm):       | 335mm                         |
| Swing Out Dim (mm):      | N/A                           |
| Radius (mm):             | Not Applicable                |
| Glass Thickness (mm):    | 4                             |
| Easy Fit:                | Yes                           |
| Easy Clean:              | No                            |
| Handle Style:            | Knob Handle                   |
| Handle Material:         | ABS                           |
| Enclosure Design:        | Framed                        |
| Wheel Type:              | Captive And Fixed.            |
| Support Bar Included:    | Support Bar Not Included      |
| Extras:                  | None                          |