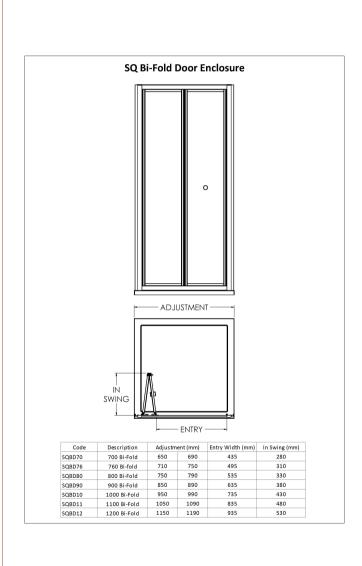

Sales Code: SQBD90 Description: 900X1850mm Bi-Fold Shower Door

| <b>Product Dimensions</b>            |                               |
|--------------------------------------|-------------------------------|
| Height (mm):                         | 1852                          |
| Width (mm):                          | 890                           |
| Depth (mm):                          | 39                            |
| Nett Weight (kg):                    | 26.7                          |
| Packaging Dimensions                 |                               |
| Height (mm):                         | 1910                          |
| Width (mm):                          | 885                           |
| Length (mm):                         | 80                            |
| Gross Weight (kg):                   | 31.7                          |
| Packaging Data                       |                               |
| Box Colour:                          | Brown Cardboard Box - Printed |
| Box Qty:                             | 1                             |
| Label Size:                          | 100 x 50                      |
| Label Colour:                        | Not Applicable                |
| Label Qty:                           | 0                             |
| Outer Box Dimensions (If Applicable) |                               |
| Height (mm):                         |                               |
| Width (mm):                          |                               |
| Depth (mm):                          |                               |
| Length (mm):                         |                               |
| Gross Weight (kg):                   |                               |
| Barcode:                             | 5056211822059                 |
| <b>Product Details</b>               |                               |
| Country of Origin:                   | China                         |
| Fitting Instruction:                 | No                            |
| CE & UKCA:                           | No                            |
| Profile Material:                    | Aluminium                     |
| Profile Finish:                      | Chrome                        |
| Adjustments (mm):                    | 850mm - 890mm                 |
| Entry Width (mm):                    | 636mm                         |
| Swing In Dim (mm):                   | 385mm                         |
| Swing Out Dim (mm):                  | N/A                           |
| Radius (mm):                         | Not Applicable                |
| Glass Thickness (mm):                | 4                             |
| Easy Fit:                            | Yes                           |
| Easy Clean:                          | No                            |
| Handle Style:                        | Knob Handle                   |
| Handle Material:                     | ABS                           |
| Enclosure Design:                    | Framed                        |
| Wheel Type:                          | Captive And Fixed.            |
| Support Bar Included:                | Support Bar Not Included      |
| Extras:                              | None                          |