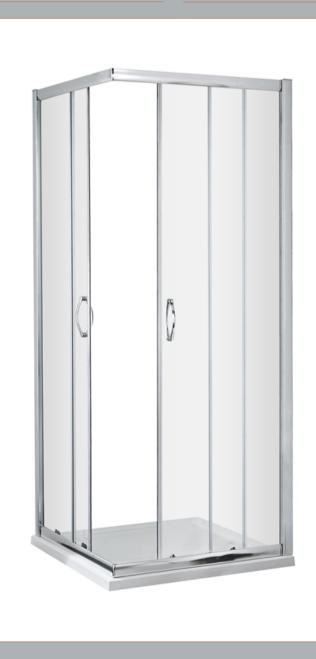

Sales Code: SQCE7676-E5 Description: 1850X760mm Corner Entry Shower Enclosure

| Product Dimensions       |                               |
|--------------------------|-------------------------------|
| Height (mm):             | 1850                          |
| Width (mm):              | 745                           |
| Depth (mm):              | 44                            |
| Nett Weight (kg):        | 46.5                          |
| Packaging Dimensions     |                               |
| Height (mm):             | 1910                          |
| Width (mm):              | 530                           |
| Length (mm):             | 70                            |
| Gross Weight (kg):       | 47                            |
| Packaging Data           |                               |
| Box Colour:              | Brown Cardboard Box - Printed |
| Box Qty:                 | 1                             |
| Label Size:              | 100 x 50                      |
| Label Colour:            | Not Applicable                |
| Label Qty:               | 0                             |
| Outer Box Dimensions (If | Applicable)                   |
| Height (mm):             |                               |
| Width (mm):              |                               |
| Depth (mm):              |                               |
| Length (mm):             |                               |
| Gross Weight (kg):       |                               |
| Barcode:                 | 5056678432013                 |
| Product Details          |                               |
| Country of Origin:       | China                         |
| Fitting Instruction:     | No                            |
| CE & UKCA:               | No                            |
| Profile Material:        | Aluminium                     |
| Profile Finish:          | Chrome                        |
| Adjustments (mm):        | 735 - 755mm                   |
| Entry Width (mm):        | 375mm                         |
| Swing In Dim (mm):       | N/A                           |
| Swing Out Dim (mm):      | N/A                           |
| Radius (mm):             | Not Applicable                |
| Glass Thickness (mm):    | 5                             |
| Easy Fit:                | Yes                           |
| Easy Clean:              | No                            |
| Handle Style:            | D Shape Handle                |
| Handle Material:         | ABS                           |
| Enclosure Design:        | Framed                        |
| Wheel Type:              | Dual, Quick Release           |
| Support Bar Included:    | Support Bar Not Included      |
| Extras:                  | None                          |