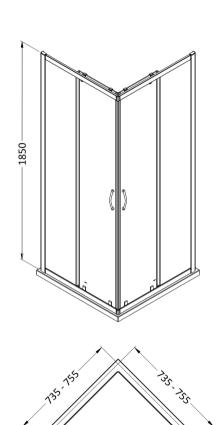

Sales Code: SQCE7676-E5 Description: 1850X760mm Corner Entry Shower Enclosure

| Product Dimensions       |                               |
|--------------------------|-------------------------------|
| Height (mm):             | 1850                          |
| Width (mm):              | 745                           |
| Depth (mm):              | 44                            |
| Nett Weight (kg):        | 46.5                          |
| Packaging Dimensions     |                               |
| Height (mm):             | 1910                          |
| Width (mm):              | 530                           |
| Length (mm):             | 70                            |
| Gross Weight (kg):       | 47                            |
| Packaging Data           |                               |
| Box Colour:              | Brown Cardboard Box - Printed |
| Box Qty:                 | 1                             |
| Label Size:              | 100 x 50                      |
| Label Colour:            | Not Applicable                |
| Label Qty:               | 0                             |
| Outer Box Dimensions (If | Applicable)                   |
| Height (mm):             |                               |
| Width (mm):              |                               |
| Depth (mm):              |                               |
| Length (mm):             |                               |
| Gross Weight (kg):       |                               |
| Barcode:                 | 5056678432013                 |
| Product Details          |                               |
| Country of Origin:       | China                         |
| Fitting Instruction:     | No                            |
| CE & UKCA:               | No                            |
| Profile Material:        | Aluminium                     |
| Profile Finish:          | Chrome                        |
| Adjustments (mm):        | 735 - 755mm                   |
| Entry Width (mm):        | 375mm                         |
| Swing In Dim (mm):       | N/A                           |
| Swing Out Dim (mm):      | N/A                           |
| Radius (mm):             | Not Applicable                |
| Glass Thickness (mm):    | 5                             |
| Easy Fit:                | Yes                           |
| Easy Clean:              | No                            |
| Handle Style:            | D Shape Handle                |
| Handle Material:         | ABS                           |
| Enclosure Design:        | Framed                        |
| Wheel Type:              | Dual, Quick Release           |
| Support Bar Included:    | Support Bar Not Included      |
| Extras:                  | None                          |