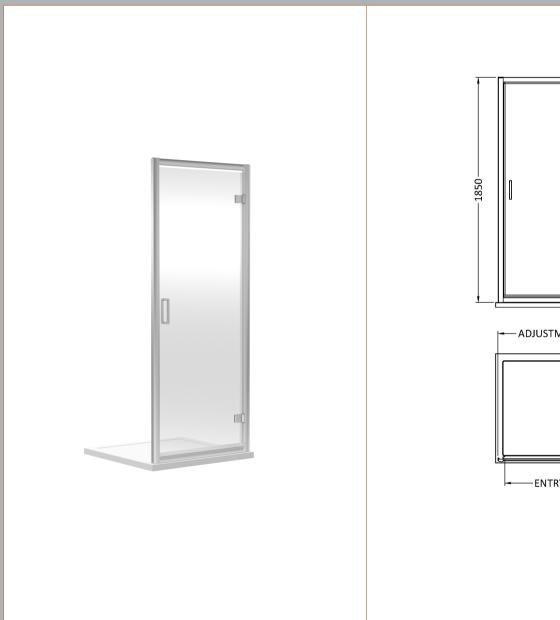

Sales Code: SQHD70 **Description:** Hinge Door 700X1850

| <b>Product Dimensions</b>            |                               |
|--------------------------------------|-------------------------------|
| Height (mm):                         | 1850                          |
| Width (mm):                          | 690                           |
| Depth (mm):                          | 44                            |
| Nett Weight (kg):                    | 24.5                          |
| Packaging Dimensions                 |                               |
| Height (mm):                         | 1910                          |
| Width (mm):                          | 725                           |
| Length (mm):                         | 65                            |
| Gross Weight (kg):                   | 24.5                          |
| Packaging Data                       |                               |
| Box Colour:                          | Brown Cardboard Box - Printed |
| Box Qty:                             | 1                             |
| Label Size:                          | 100 x 50                      |
| Label Colour:                        | Not Applicable                |
| Label Qty:                           | 0                             |
| Outer Box Dimensions (If Applicable) |                               |
| Height (mm):                         |                               |
| Width (mm):                          |                               |
| Depth (mm):                          |                               |
| Length (mm):                         |                               |
| Gross Weight (kg):                   |                               |
| Barcode:                             | 5056462626147                 |
| <b>Product Details</b>               |                               |
| Country of Origin:                   | China                         |
| Fitting Instruction:                 | No                            |
| CE & UKCA:                           |                               |
| Profile Material:                    | Aluminium                     |
| Profile Finish:                      | Chrome                        |
| Adjustments (mm):                    | 660mm-695mm                   |
| Entry Width (mm):                    | 520mm                         |
| Swing In Dim (mm):                   | N/A                           |
| Swing Out Dim (mm):                  | 520mm                         |
| Radius (mm):                         | Not Applicable                |
| Glass Thickness (mm):                | 6                             |
| Easy Fit:                            | Yes                           |
| Easy Clean:                          | No                            |
| Handle Style:                        | Square T Shape Handle         |
| Handle Material:                     | ABS                           |
| Enclosure Design:                    | Semi-Frameless                |
| Wheel Type:                          | Not Applicable                |
| Support Bar Included:                | Support Bar Not Included      |
| Extras:                              | None                          |
|                                      |                               |