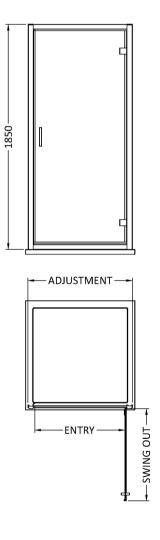

Sales Code: SQHD70 **Description:** Hinge Door 700X1850

| <b>Product Dimensions</b>            |                               |
|--------------------------------------|-------------------------------|
| Height (mm):                         | 1850                          |
| Width (mm):                          | 690                           |
| Depth (mm):                          | 44                            |
| Nett Weight (kg):                    | 24.5                          |
| Packaging Dimensions                 |                               |
| Height (mm):                         | 1910                          |
| Width (mm):                          | 725                           |
| Length (mm):                         | 65                            |
| Gross Weight (kg):                   | 24.5                          |
| Packaging Data                       |                               |
| Box Colour:                          | Brown Cardboard Box - Printed |
| Box Qty:                             | 1                             |
| Label Size:                          | 100 x 50                      |
| Label Colour:                        | Not Applicable                |
| Label Qty:                           | 0                             |
| Outer Box Dimensions (If Applicable) |                               |
| Height (mm):                         |                               |
| Width (mm):                          |                               |
| Depth (mm):                          |                               |
| Length (mm):                         |                               |
| Gross Weight (kg):                   |                               |
| Barcode:                             | 5056462626147                 |
| <b>Product Details</b>               |                               |
| Country of Origin:                   | China                         |
| Fitting Instruction:                 | No                            |
| CE & UKCA:                           |                               |
| Profile Material:                    | Aluminium                     |
| Profile Finish:                      | Chrome                        |
| Adjustments (mm):                    | 660mm-695mm                   |
| Entry Width (mm):                    | 520mm                         |
| Swing In Dim (mm):                   | N/A                           |
| Swing Out Dim (mm):                  | 520mm                         |
| Radius (mm):                         | Not Applicable                |
| Glass Thickness (mm):                | 6                             |
| Easy Fit:                            | Yes                           |
| Easy Clean:                          | No                            |
| Handle Style:                        | Square T Shape Handle         |
| Handle Material:                     | ABS                           |
| Enclosure Design:                    | Semi-Frameless                |
| Wheel Type:                          | Not Applicable                |
| Support Bar Included:                | Support Bar Not Included      |
| Extras:                              | None                          |
|                                      |                               |