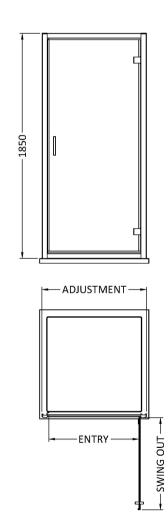

## ENCLOSURES

Sales Code: SQHD76

**Description:** Hinge Door 760X1850

| Usisht (mm):               | 1850                          |
|----------------------------|-------------------------------|
| Height (mm):               | 750                           |
| Width (mm):                | 44                            |
| Depth (mm):                | 26.8                          |
| Nett Weight (kg):          | 20.8                          |
| Packaging Dimensions       |                               |
| Height (mm):               | 62                            |
| Width (mm):                | 770                           |
| Length (mm):               | 1912                          |
| Gross Weight (kg):         | 27.8                          |
| Packaging Data             |                               |
| Box Colour:                | Brown Cardboard Box - Printed |
| Box Qty:                   | 1                             |
| Label Size:                | 100 x 50                      |
| Label Colour:              | Not Applicable                |
| Label Qty:                 | 0                             |
| Outer Box Dimensions (If A | applicable)                   |
| Height (mm):               |                               |
| Width (mm):                |                               |
| Depth (mm):                |                               |
| Length (mm):               |                               |
| Gross Weight (kg):         |                               |
| Barcode:                   | 5056211801276                 |
| Product Details            |                               |
| Country of Origin:         | China                         |
| Fitting Instruction:       | No                            |
| CE & UKCA:                 | Yes                           |
| Profile Material:          | Aluminium                     |
| Profile Finish:            | Chrome                        |
| Adjustments (mm):          | 720mm-755mm                   |
| Entry Width (mm):          | 580mm                         |
| Swing In Dim (mm):         | N/A                           |
| Swing Out Dim (mm):        | 580mm                         |
| Radius (mm):               | Not Applicable                |
| Glass Thickness (mm):      | 6                             |
| Easy Fit:                  | Yes                           |
| Easy Clean:                | No                            |
| Handle Style:              | Square T Shape Handle         |
| Handle Material:           | Metal                         |
| Enclosure Design:          | Semi-Frameless                |
| Wheel Type:                | Not Applicable                |
| Support Bar Included:      | Support Bar Not Included      |
| Extras:                    | None                          |