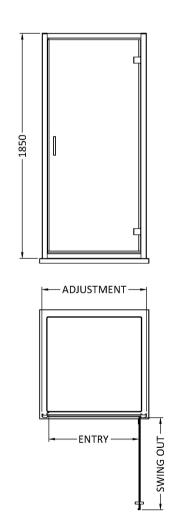

## ENCLOSURES

Sales Code: SQHD90

**Description:** Hinge Door 900X1850

| Product Dimensions         |                               |
|----------------------------|-------------------------------|
| Height (mm):               | 1850                          |
| Width (mm):                | 890                           |
| Depth (mm):                | 44                            |
| Nett Weight (kg):          | 30.6                          |
| Packaging Dimensions       |                               |
| Height (mm):               | 62                            |
| Width (mm):                | 910                           |
| Length (mm):               | 1912                          |
| Gross Weight (kg):         | 31.6                          |
| Packaging Data             |                               |
| Box Colour:                | Brown Cardboard Box - Printed |
| Box Qty:                   | 1                             |
| Label Size:                | 100 x 50                      |
| Label Colour:              | Not Applicable                |
| Label Qty:                 | 0                             |
| Outer Box Dimensions (If A | applicable)                   |
| Height (mm):               |                               |
| Width (mm):                |                               |
| Depth (mm):                |                               |
| Length (mm):               |                               |
| Gross Weight (kg):         |                               |
| Barcode:                   | 5056211801252                 |
| Product Details            |                               |
| Country of Origin:         | China                         |
| Fitting Instruction:       | No                            |
| CE & UKCA:                 | Yes                           |
| Profile Material:          | Aluminium                     |
| Profile Finish:            | Chrome                        |
| Adjustments (mm):          | 860mm-895mm                   |
| Entry Width (mm):          | 720mm                         |
| Swing In Dim (mm):         | N/A                           |
| Swing Out Dim (mm):        | 720mm                         |
| Radius (mm):               | Not Applicable                |
| Glass Thickness (mm):      | 6                             |
| Easy Fit:                  | Yes                           |
| Easy Clean:                | No                            |
| Handle Style:              | Square T Shape Handle         |
| Handle Material:           | Metal                         |
| Enclosure Design:          | Semi-Frameless                |
| Wheel Type:                | Not Applicable                |
| Support Bar Included:      | Support Bar Not Included      |
| Extras:                    | None                          |