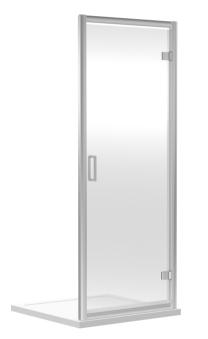

## ENCLOSURES

Sales Code: SQHD90

**Description:** Hinge Door 900X1850

| Product Dimensions         |                               |
|----------------------------|-------------------------------|
| Height (mm):               | 1850                          |
| Width (mm):                | 890                           |
| Depth (mm):                | 44                            |
| Nett Weight (kg):          | 30.6                          |
| Packaging Dimensions       |                               |
| Height (mm):               | 62                            |
| Width (mm):                | 910                           |
| Length (mm):               | 1912                          |
| Gross Weight (kg):         | 31.6                          |
| Packaging Data             |                               |
| Box Colour:                | Brown Cardboard Box - Printed |
| Box Qty:                   | 1                             |
| Label Size:                | 100 x 50                      |
| Label Colour:              | Not Applicable                |
| Label Qty:                 | 0                             |
| Outer Box Dimensions (If A | applicable)                   |
| Height (mm):               |                               |
| Width (mm):                |                               |
| Depth (mm):                |                               |
| Length (mm):               |                               |
| Gross Weight (kg):         |                               |
| Barcode:                   | 5056211801252                 |
| Product Details            |                               |
| Country of Origin:         | China                         |
| Fitting Instruction:       | No                            |
| CE & UKCA:                 | Yes                           |
| Profile Material:          | Aluminium                     |
| Profile Finish:            | Chrome                        |
| Adjustments (mm):          | 860mm-895mm                   |
| Entry Width (mm):          | 720mm                         |
| Swing In Dim (mm):         | N/A                           |
| Swing Out Dim (mm):        | 720mm                         |
| Radius (mm):               | Not Applicable                |
| Glass Thickness (mm):      | 6                             |
| Easy Fit:                  | Yes                           |
| Easy Clean:                | No                            |
| Handle Style:              | Square T Shape Handle         |
| Handle Material:           | Metal                         |
| Enclosure Design:          | Semi-Frameless                |
| Wheel Type:                | Not Applicable                |
| Support Bar Included:      | Support Bar Not Included      |
| Extras:                    | None                          |