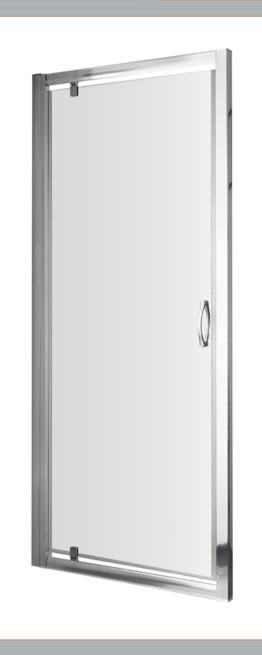

Sales Code: SQPD70-E5 Description: 1850X700mm Pivot Shower Door

| <b>Product Dimensions</b> |                               |
|---------------------------|-------------------------------|
| Height (mm):              | 1850                          |
| Width (mm):               | 690                           |
| Depth (mm):               | 44                            |
| Nett Weight (kg):         | 21.1                          |
| Packaging Dimensions      |                               |
| Height (mm):              | 1910                          |
| Width (mm):               | 715                           |
| Length (mm):              | 65                            |
| Gross Weight (kg):        | 26.1                          |
| Packaging Data            |                               |
| Box Colour:               | Brown Cardboard Box - Printed |
| Box Qty:                  | 1                             |
| Label Size:               | 100 x 50                      |
| Label Colour:             | Not Applicable                |
| Label Qty:                | 0                             |
| Outer Box Dimensions (If  | Applicable)                   |
| Height (mm):              |                               |
| Width (mm):               |                               |
| Depth (mm):               |                               |
| Length (mm):              |                               |
| Gross Weight (kg):        |                               |
| Barcode:                  | 5056678431849                 |
| Product Details           |                               |
| Country of Origin:        | China                         |
| Fitting Instruction:      | No                            |
| CE & UKCA:                | No                            |
| Profile Material:         | Aluminium                     |
| Profile Finish:           | Chrome                        |
| Adjustments (mm):         | 660mm-695mm                   |
| Entry Width (mm):         | 460mm                         |
| Swing In Dim (mm):        | 115mm                         |
| Swing Out Dim (mm):       | 445mm                         |
| Radius (mm):              | Not Applicable                |
| Glass Thickness (mm):     | 5                             |
| Easy Fit:                 | Yes                           |
| Easy Clean:               | No                            |
| Handle Style:             | D Shape Handle                |
| Handle Material:          | ABS                           |
| Enclosure Design:         | Framed                        |
| Wheel Type:               | Not Applicable                |
| Support Bar Included:     | Support Bar Not Included      |
| T                         |                               |