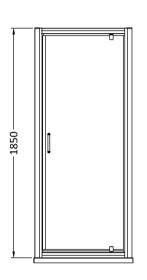

Sales Code: SQPD70-E5 Description: 1850X700mm Pivot Shower Door

| <b>Product Dimensions</b> |                               |
|---------------------------|-------------------------------|
| Height (mm):              | 1850                          |
| Width (mm):               | 690                           |
| Depth (mm):               | 44                            |
| Nett Weight (kg):         | 21.1                          |
| Packaging Dimensions      |                               |
| Height (mm):              | 1910                          |
| Width (mm):               | 715                           |
| Length (mm):              | 65                            |
| Gross Weight (kg):        | 26.1                          |
| Packaging Data            |                               |
| Box Colour:               | Brown Cardboard Box - Printed |
| Box Qty:                  | 1                             |
| Label Size:               | 100 x 50                      |
| Label Colour:             | Not Applicable                |
| Label Qty:                | 0                             |
| Outer Box Dimensions (If  | Applicable)                   |
| Height (mm):              |                               |
| Width (mm):               |                               |
| Depth (mm):               |                               |
| Length (mm):              |                               |
| Gross Weight (kg):        |                               |
| Barcode:                  | 5056678431849                 |
| Product Details           |                               |
| Country of Origin:        | China                         |
| Fitting Instruction:      | No                            |
| CE & UKCA:                | No                            |
| Profile Material:         | Aluminium                     |
| Profile Finish:           | Chrome                        |
| Adjustments (mm):         | 660mm-695mm                   |
| Entry Width (mm):         | 460mm                         |
| Swing In Dim (mm):        | 115mm                         |
| Swing Out Dim (mm):       | 445mm                         |
| Radius (mm):              | Not Applicable                |
| Glass Thickness (mm):     | 5                             |
| Easy Fit:                 | Yes                           |
| Easy Clean:               | No                            |
| Handle Style:             | D Shape Handle                |
| Handle Material:          | ABS                           |
| Enclosure Design:         | Framed                        |
| Wheel Type:               | Not Applicable                |
| Support Bar Included:     | Support Bar Not Included      |
| T                         |                               |