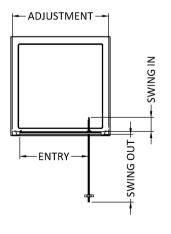

Sales Code: SQPD70-E5 Description: 1850X700mm Pivot Shower Door

| <b>Product Dimensions</b> |                               |
|---------------------------|-------------------------------|
| Height (mm):              | 1850                          |
| Width (mm):               | 690                           |
| Depth (mm):               | 44                            |
| Nett Weight (kg):         | 21.1                          |
| Packaging Dimensions      |                               |
| Height (mm):              | 1910                          |
| Width (mm):               | 715                           |
| Length (mm):              | 65                            |
| Gross Weight (kg):        | 26.1                          |
| Packaging Data            |                               |
| Box Colour:               | Brown Cardboard Box - Printed |
| Box Qty:                  | 1                             |
| Label Size:               | 100 x 50                      |
| Label Colour:             | Not Applicable                |
| Label Qty:                | 0                             |
| Outer Box Dimensions (If  | Applicable)                   |
| Height (mm):              |                               |
| Width (mm):               |                               |
| Depth (mm):               |                               |
| Length (mm):              |                               |
| Gross Weight (kg):        |                               |
| Barcode:                  | 5056678431849                 |
| Product Details           |                               |
| Country of Origin:        | China                         |
| Fitting Instruction:      | No                            |
| CE & UKCA:                | No                            |
| Profile Material:         | Aluminium                     |
| Profile Finish:           | Chrome                        |
| Adjustments (mm):         | 660mm-695mm                   |
| Entry Width (mm):         | 460mm                         |
| Swing In Dim (mm):        | 115mm                         |
| Swing Out Dim (mm):       | 445mm                         |
| Radius (mm):              | Not Applicable                |
| Glass Thickness (mm):     | 5                             |
| Easy Fit:                 | Yes                           |
| Easy Clean:               | No                            |
| Handle Style:             | D Shape Handle                |
| Handle Material:          | ABS                           |
| Enclosure Design:         | Framed                        |
| Wheel Type:               | Not Applicable                |
| Support Bar Included:     | Support Bar Not Included      |
| T                         |                               |