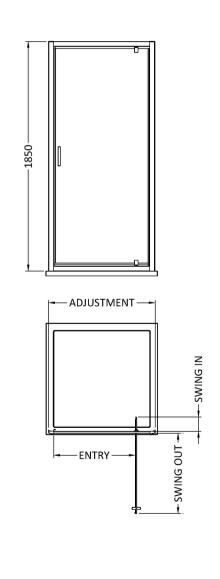

Sales Code: SQPD76 Description: 760X1850mm Pivot Shower Door

| <b>Product Dimensions</b> |                               |
|---------------------------|-------------------------------|
| Height (mm):              | 1850                          |
| Width (mm):               | 760                           |
| Depth (mm):               | 44                            |
| Nett Weight (kg):         | 22.8                          |
| Packaging Dimensions      |                               |
| Height (mm):              | 1910                          |
| Width (mm):               | 775                           |
| Length (mm):              | 65                            |
| Gross Weight (kg):        | 27.8                          |
| Packaging Data            |                               |
| Box Colour:               | Brown Cardboard Box - Printed |
| Box Qty:                  | 1                             |
| Label Size:               | 100 x 50                      |
| Label Colour:             | Not Applicable                |
| Label Qty:                | 0                             |
| Outer Box Dimensions (If  | Applicable)                   |
| Height (mm):              |                               |
| Width (mm):               |                               |
| Depth (mm):               |                               |
| Length (mm):              |                               |
| Gross Weight (kg):        |                               |
| Barcode:                  | 5056211821991                 |
| <b>Product Details</b>    |                               |
| Country of Origin:        | China                         |
| Fitting Instruction:      | No                            |
| CE & UKCA:                | Yes                           |
| Profile Material:         | Aluminium                     |
| Profile Finish:           | Chrome                        |
| Adjustments (mm):         | 720mm - 755mm                 |
| Entry Width (mm):         | 520mm                         |
| Swing In Dim (mm):        | 115mm                         |
| Swing Out Dim (mm):       | 505mm                         |
| Radius (mm):              | Not Applicable                |
| Glass Thickness (mm):     | 6                             |
| Easy Fit:                 | Yes                           |
| Easy Clean:               | No                            |
| Handle Style:             | Square T Shape Handle         |
| Handle Material:          | ABS                           |
| Enclosure Design:         | Framed                        |
| Wheel Type:               | Not Applicable                |
| Support Bar Included:     | Support Bar Not Included      |
| Extras:                   | None                          |
|                           |                               |