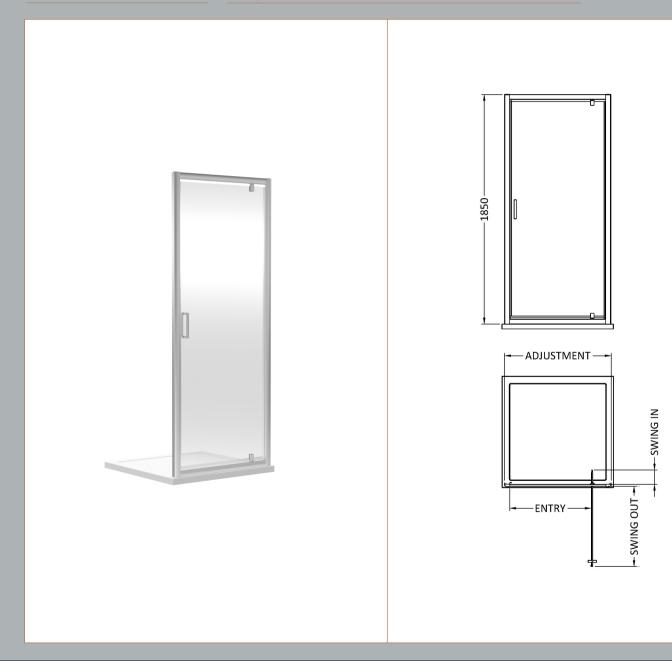

Sales Code: SQPD80 **Description:** 800X1850mm Pivot Shower Door

| <b>Product Dimensions</b>            |                               |
|--------------------------------------|-------------------------------|
| Height (mm):                         | 1850                          |
| Width (mm):                          | 800                           |
| Depth (mm):                          | 44                            |
| Nett Weight (kg):                    | 23.9                          |
| Packaging Dimensions                 |                               |
| Height (mm):                         | 1910                          |
| Width (mm):                          | 815                           |
| Length (mm):                         | 65                            |
| Gross Weight (kg):                   | 28.9                          |
| Packaging Data                       |                               |
| Box Colour:                          | Brown Cardboard Box - Printed |
| Box Qty:                             | 1                             |
| Label Size:                          | 100 x 50                      |
| Label Colour:                        | Not Applicable                |
| Label Qty:                           | 0                             |
| Outer Box Dimensions (If Applicable) |                               |
| Height (mm):                         |                               |
| Width (mm):                          |                               |
| Depth (mm):                          |                               |
| Length (mm):                         |                               |
| Gross Weight (kg):                   |                               |
| Barcode:                             | 5056211822004                 |
| Product Details                      |                               |
| Country of Origin:                   | China                         |
| Fitting Instruction:                 | No                            |
| CE & UKCA:                           | Yes                           |
| Profile Material:                    | Aluminium                     |
| Profile Finish:                      | Chrome                        |
| Adjustments (mm):                    | 760mm - 795mm                 |
| Entry Width (mm):                    | 560mm                         |
| Swing In Dim (mm):                   | 115mm                         |
| Swing Out Dim (mm):                  | 545mm                         |
| Radius (mm):                         | Not Applicable                |
| Glass Thickness (mm):                | 6                             |
| Easy Fit:                            | Yes                           |
| Easy Clean:                          | No                            |
| Handle Style:                        | Square T Shape Handle         |
| Handle Material:                     | ABS                           |
| Enclosure Design:                    | Framed                        |
| Wheel Type:                          | Not Applicable                |
| Support Bar Included:                | Support Bar Not Included      |
| Extras:                              | None                          |