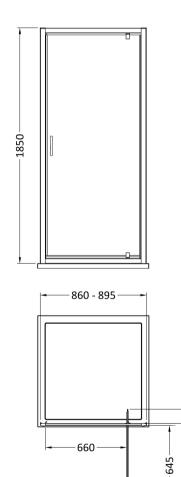

## ENCLOSURES

Sales Code: SQPD90-E5

**Description:** 1850X900mm Pivot Shower Door

115

| Product Dimensions         |                               |
|----------------------------|-------------------------------|
| Height (mm):               | 1850                          |
| Width (mm):                | 990                           |
| Depth (mm):                | 44                            |
| Nett Weight (kg):          | 26.6                          |
| Packaging Dimensions       |                               |
| Height (mm):               | 1910                          |
| Width (mm):                | 915                           |
| Length (mm):               | 65                            |
| Gross Weight (kg):         | 31.6                          |
| Packaging Data             |                               |
| Box Colour:                | Brown Cardboard Box - Printed |
| Box Qty:                   | 1                             |
| Label Size:                | 100 x 50                      |
| Label Colour:              | Not Applicable                |
| Label Qty:                 | 0                             |
| Outer Box Dimensions (If A | Applicable)                   |
| Height (mm):               |                               |
| Width (mm):                |                               |
| Depth (mm):                |                               |
| Length (mm):               |                               |
| Gross Weight (kg):         |                               |
| Barcode:                   | 5056678431870                 |
| Product Details            |                               |
| Country of Origin:         | China                         |
| Fitting Instruction:       | No                            |
| CE & UKCA:                 | No                            |
| Profile Material:          | Aluminium                     |
| Profile Finish:            | Chrome                        |
| Adjustments (mm):          | 860mm-895mm                   |
| Entry Width (mm):          | 660mm                         |
| Swing In Dim (mm):         | 115mm                         |
| Swing Out Dim (mm):        | 645mm                         |
| Radius (mm):               | Not Applicable                |
| Glass Thickness (mm):      | 5                             |
| Easy Fit:                  | Yes                           |
| Easy Clean:                | No                            |
| Handle Style:              | D Shape Handle                |
| Handle Material:           | ABS                           |
| Enclosure Design:          | Framed                        |
| Wheel Type:                | Not Applicable                |
| Support Bar Included:      | Support Bar Not Included      |
| Extras:                    | None                          |