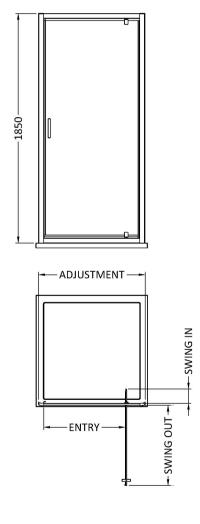

Sales Code: SQPD90 Description: 900X1850mm Pivot Shower Door

| Product Dimensions                   |                               |
|--------------------------------------|-------------------------------|
| Height (mm):                         | 1850                          |
| Width (mm):                          | 900                           |
| Depth (mm):                          | 44                            |
| Nett Weight (kg):                    | 26.6                          |
| Packaging Dimensions                 |                               |
| Height (mm):                         | 1910                          |
| Width (mm):                          | 915                           |
| Length (mm):                         | 65                            |
| Gross Weight (kg):                   | 31.6                          |
| Packaging Data                       |                               |
| Box Colour:                          | Brown Cardboard Box - Printed |
| Box Qty:                             | 1                             |
| Label Size:                          | 100 x 50                      |
| Label Colour:                        | Not Applicable                |
| Label Oty:                           | 0                             |
| Outer Box Dimensions (If Applicable) |                               |
| Height (mm):                         |                               |
| Width (mm):                          |                               |
| Depth (mm):                          |                               |
| Length (mm):                         |                               |
| Gross Weight (kg):                   |                               |
| Barcode:                             | 5056211822011                 |
| <b>Product Details</b>               |                               |
| Country of Origin:                   | China                         |
| Fitting Instruction:                 | No                            |
| CE & UKCA:                           | Yes                           |
| Profile Material:                    | Aluminium                     |
| Profile Finish:                      | Chrome                        |
| Adjustments (mm):                    | 860mm-895mm                   |
| Entry Width (mm):                    | 660mm                         |
| Swing In Dim (mm):                   | 115mm                         |
| Swing Out Dim (mm):                  | 645mm                         |
| Radius (mm):                         | Not Applicable                |
| Glass Thickness (mm):                | 6                             |
| Easy Fit:                            | Yes                           |
| Easy Clean:                          | No                            |
| Handle Style:                        | Square T Shape Handle         |
| Handle Material:                     | ABS                           |
| Enclosure Design:                    | Framed                        |
| Wheel Type:                          | Not Applicable                |
| Support Bar Included:                | Support Bar Not Included      |
| Extras:                              | None                          |