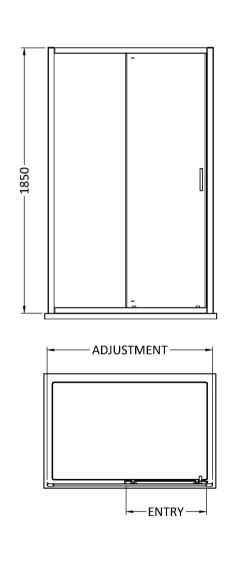

Sales Code: SQSL10 Description: 1000X1850mm Sliding Shower Door

| <b>Product Dimensions</b>            |                               |
|--------------------------------------|-------------------------------|
| Height (mm):                         | 1850                          |
| Width (mm):                          | 990                           |
| Depth (mm):                          | 44                            |
| Nett Weight (kg):                    | 28.3                          |
| Packaging Dimensions                 |                               |
| Height (mm):                         | 1910                          |
| Width (mm):                          | 745                           |
| Length (mm):                         | 65                            |
| Gross Weight (kg):                   | 33.3                          |
| Packaging Data                       |                               |
| Box Colour:                          | Brown Cardboard Box - Printed |
| Box Qty:                             | 1                             |
| Label Size:                          | 100 x 50                      |
| Label Colour:                        | Not Applicable                |
| Label Qty:                           | 0                             |
| Outer Box Dimensions (If Applicable) |                               |
| Height (mm):                         |                               |
| Width (mm):                          |                               |
| Depth (mm):                          |                               |
| Length (mm):                         |                               |
| Gross Weight (kg):                   |                               |
| Barcode:                             | 5056211821892                 |
| <b>Product Details</b>               |                               |
| Country of Origin:                   | China                         |
| Fitting Instruction:                 | No                            |
| CE & UKCA:                           | No                            |
| Profile Material:                    | Aluminium                     |
| Profile Finish:                      | Chrome                        |
| Adjustments (mm):                    | 960 - 995mm                   |
| Entry Width (mm):                    | 385mm                         |
| Swing In Dim (mm):                   | N/A                           |
| Swing Out Dim (mm):                  | N/A                           |
| Radius (mm):                         | Not Applicable                |
| Glass Thickness (mm):                | 6                             |
| Easy Fit:                            | Yes                           |
| Easy Clean:                          | No                            |
| Handle Style:                        | Square T Shape Handle         |
| Handle Material:                     | ABS                           |
| Enclosure Design:                    | Framed                        |
| Wheel Type:                          | Dual, Quick Release           |
| Support Bar Included:                | Support Bar Not Included      |
| Extras:                              | None                          |