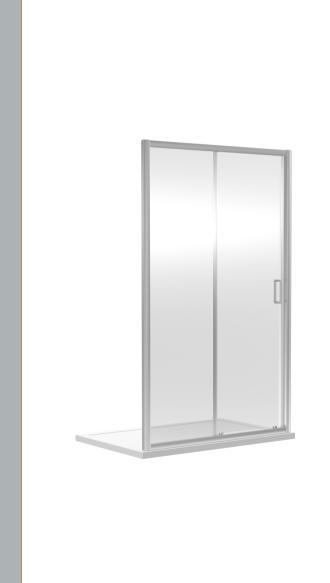

Sales Code: SQSL10 Description: 1000X1850mm Sliding Shower Door

| <b>Product Dimensions</b>            |                               |
|--------------------------------------|-------------------------------|
| Height (mm):                         | 1850                          |
| Width (mm):                          | 990                           |
| Depth (mm):                          | 44                            |
| Nett Weight (kg):                    | 28.3                          |
| Packaging Dimensions                 |                               |
| Height (mm):                         | 1910                          |
| Width (mm):                          | 745                           |
| Length (mm):                         | 65                            |
| Gross Weight (kg):                   | 33.3                          |
| Packaging Data                       |                               |
| Box Colour:                          | Brown Cardboard Box - Printed |
| Box Qty:                             | 1                             |
| Label Size:                          | 100 x 50                      |
| Label Colour:                        | Not Applicable                |
| Label Qty:                           | 0                             |
| Outer Box Dimensions (If Applicable) |                               |
| Height (mm):                         |                               |
| Width (mm):                          |                               |
| Depth (mm):                          |                               |
| Length (mm):                         |                               |
| Gross Weight (kg):                   |                               |
| Barcode:                             | 5056211821892                 |
| <b>Product Details</b>               |                               |
| Country of Origin:                   | China                         |
| Fitting Instruction:                 | No                            |
| CE & UKCA:                           | No                            |
| Profile Material:                    | Aluminium                     |
| Profile Finish:                      | Chrome                        |
| Adjustments (mm):                    | 960 - 995mm                   |
| Entry Width (mm):                    | 385mm                         |
| Swing In Dim (mm):                   | N/A                           |
| Swing Out Dim (mm):                  | N/A                           |
| Radius (mm):                         | Not Applicable                |
| Glass Thickness (mm):                | 6                             |
| Easy Fit:                            | Yes                           |
| Easy Clean:                          | No                            |
| Handle Style:                        | Square T Shape Handle         |
| Handle Material:                     | ABS                           |
| Enclosure Design:                    | Framed                        |
| Wheel Type:                          | Dual, Quick Release           |
| Support Bar Included:                | Support Bar Not Included      |
| Extras:                              | None                          |