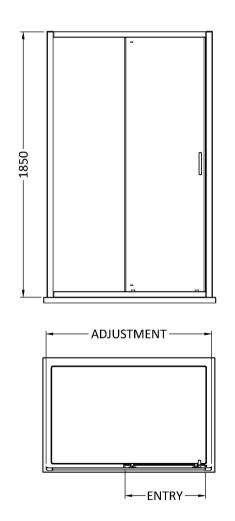

## ENCLOSURES

Sales Code: SQSL12

Description: 1200X1850mm Sliding Shower Door

| Product Dimensions         |                               |
|----------------------------|-------------------------------|
| Height (mm):               | 1850                          |
| Width (mm):                | 1190                          |
| Depth (mm):                | 44                            |
| Nett Weight (kg):          | 34.7                          |
| Packaging Dimensions       |                               |
| Height (mm):               | 1910                          |
| Width (mm):                | 750                           |
| Length (mm):               | 65                            |
| Gross Weight (kg):         | 39.5                          |
| Packaging Data             |                               |
| Box Colour:                | Brown Cardboard Box - Printed |
| Box Qty:                   | 1                             |
| Label Size:                | 100 x 50                      |
| Label Colour:              | Not Applicable                |
| Label Qty:                 | 0                             |
| Outer Box Dimensions (If A | Applicable)                   |
| Height (mm):               |                               |
| Width (mm):                |                               |
| Depth (mm):                |                               |
| Length (mm):               |                               |
| Gross Weight (kg):         |                               |
| Barcode:                   | 5056211821915                 |
| Product Details            |                               |
| Country of Origin:         | China                         |
| Fitting Instruction:       | No                            |
| CE & UKCA:                 | No                            |
| Profile Material:          | Aluminium                     |
| Profile Finish:            | Chrome                        |
| Adjustments (mm):          | 1160 - 1195mm                 |
| Entry Width (mm):          | 485mm                         |
| Swing In Dim (mm):         | N/A                           |
| Swing Out Dim (mm):        | N/A                           |
| Radius (mm):               | Not Applicable                |
| Glass Thickness (mm):      | 6                             |
| Easy Fit:                  | Yes                           |
| Easy Clean:                | No                            |
| Handle Style:              | Square T Shape Handle         |
| Handle Material:           | ABS                           |
| Enclosure Design:          | Framed                        |
| Wheel Type:                | Dual, Quick Release           |
| Support Bar Included:      | Support Bar Not Included      |
| Extras:                    | None                          |