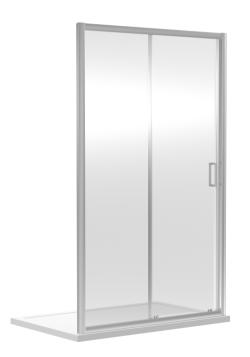

## ENCLOSURES

Sales Code: SQSL14

**Description:** 1400X1850mm Sliding Shower Door

| Product Dimensions         |                               |
|----------------------------|-------------------------------|
| Height (mm):               | 1850                          |
| Width (mm):                | 1390                          |
| Depth (mm):                | 44                            |
| Nett Weight (kg):          | 41.2                          |
| Packaging Dimensions       |                               |
| Height (mm):               | 1910                          |
| Width (mm):                | 850                           |
| Length (mm):               | 65                            |
| Gross Weight (kg):         | 46.2                          |
| Packaging Data             |                               |
| Box Colour:                | Brown Cardboard Box - Printed |
| Box Qty:                   | 1                             |
| Label Size:                | 100 x 50                      |
| Label Colour:              | Not Applicable                |
| Label Qty:                 | 0                             |
| Outer Box Dimensions (If A | Applicable)                   |
| Height (mm):               |                               |
| Width (mm):                |                               |
| Depth (mm):                |                               |
| Length (mm):               |                               |
| Gross Weight (kg):         |                               |
| Barcode:                   | 5056211821922                 |
| Product Details            |                               |
| Country of Origin:         | China                         |
| Fitting Instruction:       | No                            |
| CE & UKCA:                 | No                            |
| Profile Material:          | Aluminium                     |
| Profile Finish:            | Chrome                        |
| Adjustments (mm):          | 1355 - 1395mm                 |
| Entry Width (mm):          | 585mm                         |
| Swing In Dim (mm):         | N/A                           |
| Swing Out Dim (mm):        | N/A                           |
| Radius (mm):               | Not Applicable                |
| Glass Thickness (mm):      | 6                             |
| Easy Fit:                  | Yes                           |
| Easy Clean:                | No                            |
| Handle Style:              | Square T Shape Handle         |
| Handle Material:           | ABS                           |
| Enclosure Design:          | Framed                        |
| Wheel Type:                | Dual, Quick Release           |
| Support Bar Included:      | Support Bar Not Included      |
| Extras:                    | None                          |