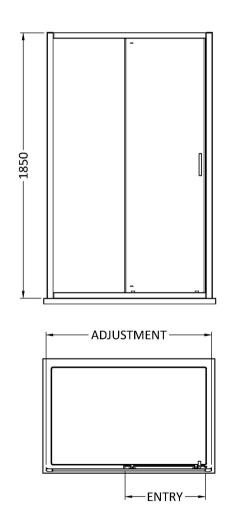

## ENCLOSURES

Sales Code: SQSL14

**Description:** 1400X1850mm Sliding Shower Door

| Product Dimensions         |                               |
|----------------------------|-------------------------------|
| Height (mm):               | 1850                          |
| Width (mm):                | 1390                          |
| Depth (mm):                | 44                            |
| Nett Weight (kg):          | 41.2                          |
| Packaging Dimensions       |                               |
| Height (mm):               | 1910                          |
| Width (mm):                | 850                           |
| Length (mm):               | 65                            |
| Gross Weight (kg):         | 46.2                          |
| Packaging Data             |                               |
| Box Colour:                | Brown Cardboard Box - Printed |
| Box Qty:                   | 1                             |
| Label Size:                | 100 x 50                      |
| Label Colour:              | Not Applicable                |
| Label Qty:                 | 0                             |
| Outer Box Dimensions (If A | Applicable)                   |
| Height (mm):               |                               |
| Width (mm):                |                               |
| Depth (mm):                |                               |
| Length (mm):               |                               |
| Gross Weight (kg):         |                               |
| Barcode:                   | 5056211821922                 |
| Product Details            |                               |
| Country of Origin:         | China                         |
| Fitting Instruction:       | No                            |
| CE & UKCA:                 | No                            |
| Profile Material:          | Aluminium                     |
| Profile Finish:            | Chrome                        |
| Adjustments (mm):          | 1355 - 1395mm                 |
| Entry Width (mm):          | 585mm                         |
| Swing In Dim (mm):         | N/A                           |
| Swing Out Dim (mm):        | N/A                           |
| Radius (mm):               | Not Applicable                |
| Glass Thickness (mm):      | 6                             |
| Easy Fit:                  | Yes                           |
| Easy Clean:                | No                            |
| Handle Style:              | Square T Shape Handle         |
| Handle Material:           | ABS                           |
| Enclosure Design:          | Framed                        |
| Wheel Type:                | Dual, Quick Release           |
| Support Bar Included:      | Support Bar Not Included      |
| Extras:                    | None                          |