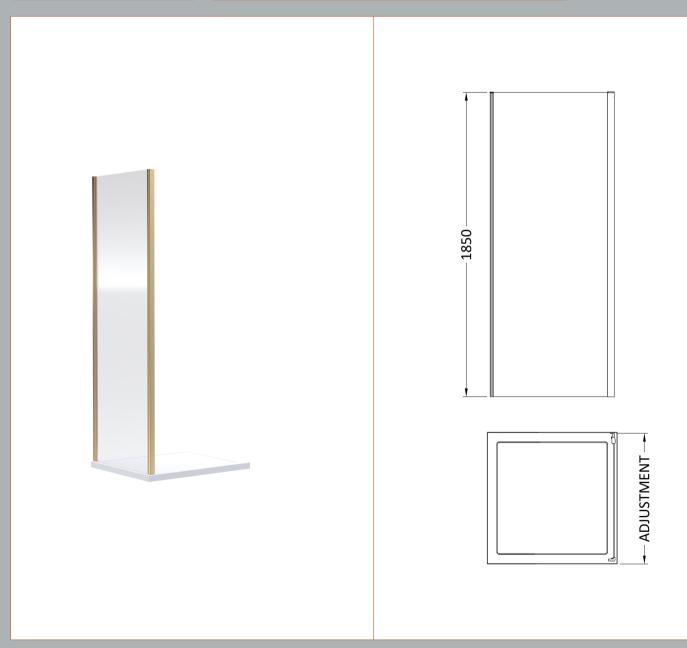

| <b>Product Dimensions</b>            |                               |
|--------------------------------------|-------------------------------|
| Height (mm):                         | 1850                          |
| Width (mm):                          | 690                           |
| Depth (mm):                          | 31                            |
| Nett Weight (kg):                    | 19.4                          |
| Packaging Dimensions                 |                               |
| Height (mm):                         | 1910                          |
| Width (mm):                          | 690                           |
| Length (mm):                         | 50                            |
| Gross Weight (kg):                   | 19.9                          |
| Packaging Data                       |                               |
| Box Colour:                          | Brown Cardboard Box - Printed |
| Box Qty:                             | 1                             |
| Label Size:                          | 100 x 50                      |
| Label Colour:                        | Not Applicable                |
| Label Qty:                           | 0                             |
| Outer Box Dimensions (If Applicable) |                               |
| Height (mm):                         |                               |
| Width (mm):                          |                               |
| Depth (mm):                          |                               |
| Length (mm):                         |                               |
| Gross Weight (kg):                   |                               |
| Barcode:                             | 5056678410363                 |
| <b>Product Details</b>               |                               |
| Country of Origin:                   | China                         |
| Fitting Instruction:                 | No                            |
| CE & UKCA:                           | No                            |
| Profile Material:                    | Aluminium                     |
| Profile Finish:                      | Brushed Brass                 |
| Adjustments (mm):                    | 672 - 690                     |
| Entry Width (mm):                    | N/A                           |
| Swing In Dim (mm):                   | N/A                           |
| Swing Out Dim (mm):                  | N/A                           |
| Radius (mm):                         | Not Applicable                |
| Glass Thickness (mm):                | 6                             |
| Easy Fit:                            | Yes                           |
| Easy Clean:                          | No                            |
| Handle Style:                        | Not Applicable                |
| Handle Material:                     | Not Applicable                |
| Enclosure Design:                    | Semi-Frameless                |
| Wheel Type:                          | Not Applicable                |
| Support Bar Included:                | Support Bar Not Included      |
| Extras:                              | None                          |