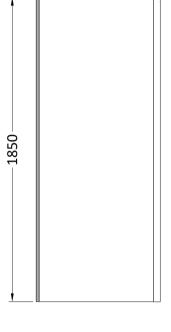

| <b>Product Dimensions</b>            |                               |
|--------------------------------------|-------------------------------|
| Height (mm):                         | 1850                          |
| Width (mm):                          | 690                           |
| Depth (mm):                          | 44                            |
| Nett Weight (kg):                    | 19.4                          |
| Packaging Dimensions                 |                               |
| Height (mm):                         | 1910                          |
| Width (mm):                          | 690                           |
| Length (mm):                         | 50                            |
| Gross Weight (kg):                   | 19.9                          |
| Packaging Data                       |                               |
| Box Colour:                          | Brown Cardboard Box - Printed |
| Box Qty:                             | 1                             |
| Label Size:                          | 100 x 50                      |
| Label Colour:                        | Not Applicable                |
| Label Qty:                           | 0                             |
| Outer Box Dimensions (If A           | Applicable)                   |
| Height (mm):                         | TT                            |
| Width (mm):                          |                               |
| Depth (mm):                          |                               |
| Length (mm):                         |                               |
| Gross Weight (kg):                   |                               |
| Barcode:                             | 5056462652825                 |
| Product Details                      |                               |
| Country of Origin:                   | China                         |
| Fitting Instruction:                 | No                            |
| CE & UKCA:                           | Yes                           |
| Profile Material:                    | Aluminium                     |
| Profile Finish:                      | Matt Black                    |
| Adjustments (mm):                    | 672mm-690mm                   |
| Entry Width (mm):                    | N/A                           |
| Swing In Dim (mm):                   | N/A                           |
| Swing Out Dim (mm):                  | N/A                           |
| Radius (mm):                         | Not Applicable                |
| Glass Thickness (mm):                | 6                             |
| Easy Fit:                            | Yes                           |
| Easy Clean:                          | No                            |
| Handle Style:                        | Square T Shape Handle         |
| Handle Material:                     | ABS                           |
| Enclosure Design:                    | Semi-Frameless                |
|                                      |                               |
| Wheel Type:                          | Dual, Quick Release           |
| Wheel Type:<br>Support Bar Included: |                               |