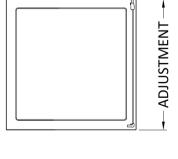

| <b>Product Dimensions</b>            |                               |
|--------------------------------------|-------------------------------|
| Height (mm):                         | 1850                          |
| Width (mm):                          | 690                           |
| Depth (mm):                          | 44                            |
| Nett Weight (kg):                    | 19.4                          |
| Packaging Dimensions                 |                               |
| Height (mm):                         | 1910                          |
| Width (mm):                          | 690                           |
| Length (mm):                         | 50                            |
| Gross Weight (kg):                   | 19.9                          |
| Packaging Data                       |                               |
| Box Colour:                          | Brown Cardboard Box - Printed |
| Box Qty:                             | 1                             |
| Label Size:                          | 100 x 50                      |
| Label Colour:                        | Not Applicable                |
| Label Qty:                           | 0                             |
| Outer Box Dimensions (If A           | Applicable)                   |
| Height (mm):                         | TT                            |
| Width (mm):                          |                               |
| Depth (mm):                          |                               |
| Length (mm):                         |                               |
| Gross Weight (kg):                   |                               |
| Barcode:                             | 5056462652825                 |
| Product Details                      |                               |
| Country of Origin:                   | China                         |
| Fitting Instruction:                 | No                            |
| CE & UKCA:                           | Yes                           |
| Profile Material:                    | Aluminium                     |
| Profile Finish:                      | Matt Black                    |
| Adjustments (mm):                    | 672mm-690mm                   |
| Entry Width (mm):                    | N/A                           |
| Swing In Dim (mm):                   | N/A                           |
| Swing Out Dim (mm):                  | N/A                           |
| Radius (mm):                         | Not Applicable                |
| Glass Thickness (mm):                | 6                             |
| Easy Fit:                            | Yes                           |
| Easy Clean:                          | No                            |
| Handle Style:                        | Square T Shape Handle         |
| Handle Material:                     | ABS                           |
| Enclosure Design:                    | Semi-Frameless                |
|                                      |                               |
| Wheel Type:                          | Dual, Quick Release           |
| Wheel Type:<br>Support Bar Included: |                               |