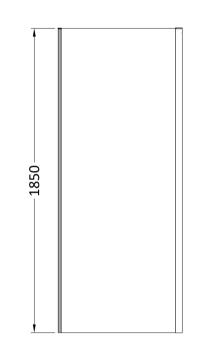

ROXOR

Sales Code: SQSP70

**Description:** 700X1850mm Side Panel

| Product Dimensions      |                                 |
|-------------------------|---------------------------------|
| Height (mm):            | 1850                            |
| Width (mm):             | 690                             |
| Depth (mm):             | 31                              |
| Nett Weight (kg):       | 19.4                            |
| Packaging Dimensions    |                                 |
| Height (mm):            | 1910                            |
| Width (mm):             | 690                             |
| Length (mm):            | 50                              |
| Gross Weight (kg):      | 19.9                            |
| Packaging Data          | 13.3                            |
|                         | Decess Could a col Dece Distant |
| Box Colour:             | Brown Cardboard Box - Printed   |
| Box Qty:                | 1                               |
| Label Size:             | 100 x 50                        |
| Label Colour:           | Not Applicable                  |
| Label Qty:              | 0                               |
| Outer Box Dimensions (I | f Applicable)                   |
| Height (mm):            |                                 |
| Width (mm):             |                                 |
| Depth (mm):             |                                 |
| Length (mm):            |                                 |
| Gross Weight (kg):      |                                 |
| Barcode:                | 5056211822066                   |
| Product Details         |                                 |
| Country of Origin:      | China                           |
| Fitting Instruction:    | No                              |
| CE & UKCA:              | No                              |
| Profile Material:       | Aluminium                       |
| Profile Finish:         | Chrome                          |
| Adjustments (mm):       | 672 - 690                       |
| Entry Width (mm):       | N/A                             |
| Swing In Dim (mm):      | N/A                             |
| Swing Out Dim (mm):     | N/A                             |
| Radius (mm):            | Not Applicable                  |
| Glass Thickness (mm):   | 6                               |
| Easy Fit:               | Yes                             |
| Easy Clean:             | No                              |
| Handle Style:           | Not Applicable                  |
| Handle Material:        | Not Applicable                  |
| Enclosure Design:       | Semi-Frameless                  |
| Wheel Type:             | Not Applicable                  |
| Support Bar Included:   | Support Bar Not Included        |
| Extras:                 | None                            |
|                         |                                 |