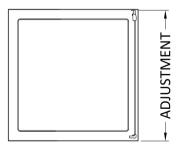

ROXOR

Sales Code: SQSP70

**Description:** 700X1850mm Side Panel

| Product Dimensions      |                                 |
|-------------------------|---------------------------------|
| Height (mm):            | 1850                            |
| Width (mm):             | 690                             |
| Depth (mm):             | 31                              |
| Nett Weight (kg):       | 19.4                            |
| Packaging Dimensions    |                                 |
| Height (mm):            | 1910                            |
| Width (mm):             | 690                             |
| Length (mm):            | 50                              |
| Gross Weight (kg):      | 19.9                            |
| Packaging Data          | 13.3                            |
|                         | Decess Could a col Dece Distant |
| Box Colour:             | Brown Cardboard Box - Printed   |
| Box Qty:                | 1                               |
| Label Size:             | 100 x 50                        |
| Label Colour:           | Not Applicable                  |
| Label Qty:              | 0                               |
| Outer Box Dimensions (I | f Applicable)                   |
| Height (mm):            |                                 |
| Width (mm):             |                                 |
| Depth (mm):             |                                 |
| Length (mm):            |                                 |
| Gross Weight (kg):      |                                 |
| Barcode:                | 5056211822066                   |
| Product Details         |                                 |
| Country of Origin:      | China                           |
| Fitting Instruction:    | No                              |
| CE & UKCA:              | No                              |
| Profile Material:       | Aluminium                       |
| Profile Finish:         | Chrome                          |
| Adjustments (mm):       | 672 - 690                       |
| Entry Width (mm):       | N/A                             |
| Swing In Dim (mm):      | N/A                             |
| Swing Out Dim (mm):     | N/A                             |
| Radius (mm):            | Not Applicable                  |
| Glass Thickness (mm):   | 6                               |
| Easy Fit:               | Yes                             |
| Easy Clean:             | No                              |
| Handle Style:           | Not Applicable                  |
| Handle Material:        | Not Applicable                  |
| Enclosure Design:       | Semi-Frameless                  |
| Wheel Type:             | Not Applicable                  |
| Support Bar Included:   | Support Bar Not Included        |
| Extras:                 | None                            |
|                         |                                 |