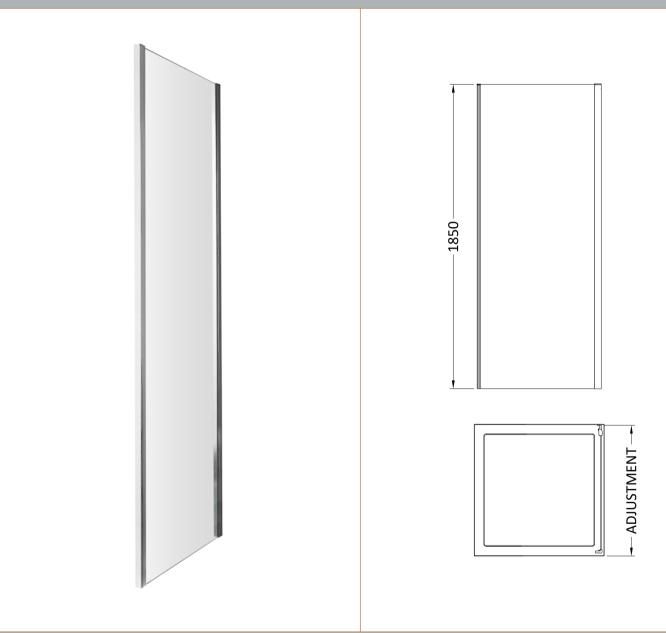

| <b>Product Dimensions</b>  |                               |
|----------------------------|-------------------------------|
| Height (mm):               | 1850                          |
| Width (mm):                | 750                           |
| Depth (mm):                | 31                            |
| Nett Weight (kg):          | 21.9                          |
| Packaging Dimensions       |                               |
| Height (mm):               | 1910                          |
| Width (mm):                | 790                           |
| Length (mm):               | 65                            |
| Gross Weight (kg):         | 26.9                          |
| Packaging Data             |                               |
| Box Colour:                | Brown Cardboard Box - Printed |
| Box Qty:                   | 1                             |
| Label Size:                | 100 x 50                      |
| Label Colour:              | Not Applicable                |
| Label Qty:                 | 0                             |
| Outer Box Dimensions (If A | Applicable)                   |
| Height (mm):               |                               |
| Width (mm):                |                               |
| Depth (mm):                |                               |
| Length (mm):               |                               |
| Gross Weight (kg):         |                               |
| Barcode:                   | 5056678432044                 |
| Product Details            |                               |
| Country of Origin:         | China                         |
| Fitting Instruction:       | No                            |
| CE & UKCA:                 | No                            |
| Profile Material:          | Aluminium                     |
| Profile Finish:            | Chrome                        |
| Adjustments (mm):          | 732-750mm                     |
| Entry Width (mm):          | N/A                           |
| Swing In Dim (mm):         | N/A                           |
| Swing Out Dim (mm):        | N/A                           |
| Radius (mm):               | Not Applicable                |
| Glass Thickness (mm):      | 5                             |
| Easy Fit:                  | Yes                           |
| Easy Clean:                | No                            |
| Handle Style:              | D Shape Handle                |
| Handle Material:           | ABS                           |
| Enclosure Design:          | Semi-Frameless                |
| Wheel Type:                | Not Applicable                |
| Support Bar Included:      | Support Bar Not Included      |
| Extras:                    | None                          |
|                            |                               |