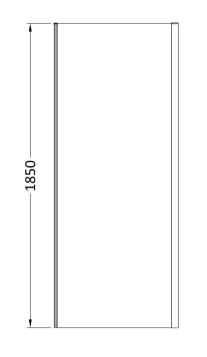

ROXOR

Sales Code: SQSP80-E5

**Description:** 1850X800mm Side Panel

| Product Dimensions       |                                                                                                                                                                                                                                                                                                                                                                                                                                                                                                                                                                                                                                                                                                                                                                                                                                                                                                                                                                                                                                                                                                                                                                                                                                                                                                                                                                                                                                                                                                                                                                                                                                                                                                                                                                                                                                                                                                                                                                                                                                                                                                                                |
|--------------------------|--------------------------------------------------------------------------------------------------------------------------------------------------------------------------------------------------------------------------------------------------------------------------------------------------------------------------------------------------------------------------------------------------------------------------------------------------------------------------------------------------------------------------------------------------------------------------------------------------------------------------------------------------------------------------------------------------------------------------------------------------------------------------------------------------------------------------------------------------------------------------------------------------------------------------------------------------------------------------------------------------------------------------------------------------------------------------------------------------------------------------------------------------------------------------------------------------------------------------------------------------------------------------------------------------------------------------------------------------------------------------------------------------------------------------------------------------------------------------------------------------------------------------------------------------------------------------------------------------------------------------------------------------------------------------------------------------------------------------------------------------------------------------------------------------------------------------------------------------------------------------------------------------------------------------------------------------------------------------------------------------------------------------------------------------------------------------------------------------------------------------------|
| Height (mm):             | 1850                                                                                                                                                                                                                                                                                                                                                                                                                                                                                                                                                                                                                                                                                                                                                                                                                                                                                                                                                                                                                                                                                                                                                                                                                                                                                                                                                                                                                                                                                                                                                                                                                                                                                                                                                                                                                                                                                                                                                                                                                                                                                                                           |
| Width (mm):              | 790                                                                                                                                                                                                                                                                                                                                                                                                                                                                                                                                                                                                                                                                                                                                                                                                                                                                                                                                                                                                                                                                                                                                                                                                                                                                                                                                                                                                                                                                                                                                                                                                                                                                                                                                                                                                                                                                                                                                                                                                                                                                                                                            |
| Depth (mm):              | 31                                                                                                                                                                                                                                                                                                                                                                                                                                                                                                                                                                                                                                                                                                                                                                                                                                                                                                                                                                                                                                                                                                                                                                                                                                                                                                                                                                                                                                                                                                                                                                                                                                                                                                                                                                                                                                                                                                                                                                                                                                                                                                                             |
| Nett Weight (kg):        | 23                                                                                                                                                                                                                                                                                                                                                                                                                                                                                                                                                                                                                                                                                                                                                                                                                                                                                                                                                                                                                                                                                                                                                                                                                                                                                                                                                                                                                                                                                                                                                                                                                                                                                                                                                                                                                                                                                                                                                                                                                                                                                                                             |
| Packaging Dimensions     |                                                                                                                                                                                                                                                                                                                                                                                                                                                                                                                                                                                                                                                                                                                                                                                                                                                                                                                                                                                                                                                                                                                                                                                                                                                                                                                                                                                                                                                                                                                                                                                                                                                                                                                                                                                                                                                                                                                                                                                                                                                                                                                                |
| Height (mm):             | 1910                                                                                                                                                                                                                                                                                                                                                                                                                                                                                                                                                                                                                                                                                                                                                                                                                                                                                                                                                                                                                                                                                                                                                                                                                                                                                                                                                                                                                                                                                                                                                                                                                                                                                                                                                                                                                                                                                                                                                                                                                                                                                                                           |
| Width (mm):              | 830                                                                                                                                                                                                                                                                                                                                                                                                                                                                                                                                                                                                                                                                                                                                                                                                                                                                                                                                                                                                                                                                                                                                                                                                                                                                                                                                                                                                                                                                                                                                                                                                                                                                                                                                                                                                                                                                                                                                                                                                                                                                                                                            |
| Length (mm):             | 65                                                                                                                                                                                                                                                                                                                                                                                                                                                                                                                                                                                                                                                                                                                                                                                                                                                                                                                                                                                                                                                                                                                                                                                                                                                                                                                                                                                                                                                                                                                                                                                                                                                                                                                                                                                                                                                                                                                                                                                                                                                                                                                             |
| Gross Weight (kg):       | 28                                                                                                                                                                                                                                                                                                                                                                                                                                                                                                                                                                                                                                                                                                                                                                                                                                                                                                                                                                                                                                                                                                                                                                                                                                                                                                                                                                                                                                                                                                                                                                                                                                                                                                                                                                                                                                                                                                                                                                                                                                                                                                                             |
| Packaging Data           |                                                                                                                                                                                                                                                                                                                                                                                                                                                                                                                                                                                                                                                                                                                                                                                                                                                                                                                                                                                                                                                                                                                                                                                                                                                                                                                                                                                                                                                                                                                                                                                                                                                                                                                                                                                                                                                                                                                                                                                                                                                                                                                                |
| Box Colour:              | Brown Cardboard Box - Printed                                                                                                                                                                                                                                                                                                                                                                                                                                                                                                                                                                                                                                                                                                                                                                                                                                                                                                                                                                                                                                                                                                                                                                                                                                                                                                                                                                                                                                                                                                                                                                                                                                                                                                                                                                                                                                                                                                                                                                                                                                                                                                  |
| Box Oty:                 | 1                                                                                                                                                                                                                                                                                                                                                                                                                                                                                                                                                                                                                                                                                                                                                                                                                                                                                                                                                                                                                                                                                                                                                                                                                                                                                                                                                                                                                                                                                                                                                                                                                                                                                                                                                                                                                                                                                                                                                                                                                                                                                                                              |
| Label Size:              | 100 x 50                                                                                                                                                                                                                                                                                                                                                                                                                                                                                                                                                                                                                                                                                                                                                                                                                                                                                                                                                                                                                                                                                                                                                                                                                                                                                                                                                                                                                                                                                                                                                                                                                                                                                                                                                                                                                                                                                                                                                                                                                                                                                                                       |
| Label Colour:            | Not Applicable                                                                                                                                                                                                                                                                                                                                                                                                                                                                                                                                                                                                                                                                                                                                                                                                                                                                                                                                                                                                                                                                                                                                                                                                                                                                                                                                                                                                                                                                                                                                                                                                                                                                                                                                                                                                                                                                                                                                                                                                                                                                                                                 |
| Label Qty:               | 0                                                                                                                                                                                                                                                                                                                                                                                                                                                                                                                                                                                                                                                                                                                                                                                                                                                                                                                                                                                                                                                                                                                                                                                                                                                                                                                                                                                                                                                                                                                                                                                                                                                                                                                                                                                                                                                                                                                                                                                                                                                                                                                              |
| Outer Box Dimensions (If | Applicable)                                                                                                                                                                                                                                                                                                                                                                                                                                                                                                                                                                                                                                                                                                                                                                                                                                                                                                                                                                                                                                                                                                                                                                                                                                                                                                                                                                                                                                                                                                                                                                                                                                                                                                                                                                                                                                                                                                                                                                                                                                                                                                                    |
| Height (mm):             | IT the type of the |
| Width (mm):              |                                                                                                                                                                                                                                                                                                                                                                                                                                                                                                                                                                                                                                                                                                                                                                                                                                                                                                                                                                                                                                                                                                                                                                                                                                                                                                                                                                                                                                                                                                                                                                                                                                                                                                                                                                                                                                                                                                                                                                                                                                                                                                                                |
| Depth (mm):              |                                                                                                                                                                                                                                                                                                                                                                                                                                                                                                                                                                                                                                                                                                                                                                                                                                                                                                                                                                                                                                                                                                                                                                                                                                                                                                                                                                                                                                                                                                                                                                                                                                                                                                                                                                                                                                                                                                                                                                                                                                                                                                                                |
| Length (mm):             |                                                                                                                                                                                                                                                                                                                                                                                                                                                                                                                                                                                                                                                                                                                                                                                                                                                                                                                                                                                                                                                                                                                                                                                                                                                                                                                                                                                                                                                                                                                                                                                                                                                                                                                                                                                                                                                                                                                                                                                                                                                                                                                                |
| Gross Weight (kg):       |                                                                                                                                                                                                                                                                                                                                                                                                                                                                                                                                                                                                                                                                                                                                                                                                                                                                                                                                                                                                                                                                                                                                                                                                                                                                                                                                                                                                                                                                                                                                                                                                                                                                                                                                                                                                                                                                                                                                                                                                                                                                                                                                |
| Barcode:                 | 5056678432051                                                                                                                                                                                                                                                                                                                                                                                                                                                                                                                                                                                                                                                                                                                                                                                                                                                                                                                                                                                                                                                                                                                                                                                                                                                                                                                                                                                                                                                                                                                                                                                                                                                                                                                                                                                                                                                                                                                                                                                                                                                                                                                  |
| Product Details          |                                                                                                                                                                                                                                                                                                                                                                                                                                                                                                                                                                                                                                                                                                                                                                                                                                                                                                                                                                                                                                                                                                                                                                                                                                                                                                                                                                                                                                                                                                                                                                                                                                                                                                                                                                                                                                                                                                                                                                                                                                                                                                                                |
| Country of Origin:       | China                                                                                                                                                                                                                                                                                                                                                                                                                                                                                                                                                                                                                                                                                                                                                                                                                                                                                                                                                                                                                                                                                                                                                                                                                                                                                                                                                                                                                                                                                                                                                                                                                                                                                                                                                                                                                                                                                                                                                                                                                                                                                                                          |
| Fitting Instruction:     | No                                                                                                                                                                                                                                                                                                                                                                                                                                                                                                                                                                                                                                                                                                                                                                                                                                                                                                                                                                                                                                                                                                                                                                                                                                                                                                                                                                                                                                                                                                                                                                                                                                                                                                                                                                                                                                                                                                                                                                                                                                                                                                                             |
| CE & UKCA:               | No                                                                                                                                                                                                                                                                                                                                                                                                                                                                                                                                                                                                                                                                                                                                                                                                                                                                                                                                                                                                                                                                                                                                                                                                                                                                                                                                                                                                                                                                                                                                                                                                                                                                                                                                                                                                                                                                                                                                                                                                                                                                                                                             |
| Profile Material:        | Aluminium                                                                                                                                                                                                                                                                                                                                                                                                                                                                                                                                                                                                                                                                                                                                                                                                                                                                                                                                                                                                                                                                                                                                                                                                                                                                                                                                                                                                                                                                                                                                                                                                                                                                                                                                                                                                                                                                                                                                                                                                                                                                                                                      |
| Profile Finish:          | Chrome                                                                                                                                                                                                                                                                                                                                                                                                                                                                                                                                                                                                                                                                                                                                                                                                                                                                                                                                                                                                                                                                                                                                                                                                                                                                                                                                                                                                                                                                                                                                                                                                                                                                                                                                                                                                                                                                                                                                                                                                                                                                                                                         |
| Adjustments (mm):        | 772mm - 790mm                                                                                                                                                                                                                                                                                                                                                                                                                                                                                                                                                                                                                                                                                                                                                                                                                                                                                                                                                                                                                                                                                                                                                                                                                                                                                                                                                                                                                                                                                                                                                                                                                                                                                                                                                                                                                                                                                                                                                                                                                                                                                                                  |
| Entry Width (mm):        | N/A                                                                                                                                                                                                                                                                                                                                                                                                                                                                                                                                                                                                                                                                                                                                                                                                                                                                                                                                                                                                                                                                                                                                                                                                                                                                                                                                                                                                                                                                                                                                                                                                                                                                                                                                                                                                                                                                                                                                                                                                                                                                                                                            |
| Swing In Dim (mm):       | N/A                                                                                                                                                                                                                                                                                                                                                                                                                                                                                                                                                                                                                                                                                                                                                                                                                                                                                                                                                                                                                                                                                                                                                                                                                                                                                                                                                                                                                                                                                                                                                                                                                                                                                                                                                                                                                                                                                                                                                                                                                                                                                                                            |
| Swing Out Dim (mm):      | N/A                                                                                                                                                                                                                                                                                                                                                                                                                                                                                                                                                                                                                                                                                                                                                                                                                                                                                                                                                                                                                                                                                                                                                                                                                                                                                                                                                                                                                                                                                                                                                                                                                                                                                                                                                                                                                                                                                                                                                                                                                                                                                                                            |
| Radius (mm):             | Not Applicable                                                                                                                                                                                                                                                                                                                                                                                                                                                                                                                                                                                                                                                                                                                                                                                                                                                                                                                                                                                                                                                                                                                                                                                                                                                                                                                                                                                                                                                                                                                                                                                                                                                                                                                                                                                                                                                                                                                                                                                                                                                                                                                 |
| Glass Thickness (mm):    | 5                                                                                                                                                                                                                                                                                                                                                                                                                                                                                                                                                                                                                                                                                                                                                                                                                                                                                                                                                                                                                                                                                                                                                                                                                                                                                                                                                                                                                                                                                                                                                                                                                                                                                                                                                                                                                                                                                                                                                                                                                                                                                                                              |
| Easy Fit:                | Yes                                                                                                                                                                                                                                                                                                                                                                                                                                                                                                                                                                                                                                                                                                                                                                                                                                                                                                                                                                                                                                                                                                                                                                                                                                                                                                                                                                                                                                                                                                                                                                                                                                                                                                                                                                                                                                                                                                                                                                                                                                                                                                                            |
| Easy Clean:              | No                                                                                                                                                                                                                                                                                                                                                                                                                                                                                                                                                                                                                                                                                                                                                                                                                                                                                                                                                                                                                                                                                                                                                                                                                                                                                                                                                                                                                                                                                                                                                                                                                                                                                                                                                                                                                                                                                                                                                                                                                                                                                                                             |
| Handle Style:            | D Shape Handle                                                                                                                                                                                                                                                                                                                                                                                                                                                                                                                                                                                                                                                                                                                                                                                                                                                                                                                                                                                                                                                                                                                                                                                                                                                                                                                                                                                                                                                                                                                                                                                                                                                                                                                                                                                                                                                                                                                                                                                                                                                                                                                 |
| Handle Material:         | ABS                                                                                                                                                                                                                                                                                                                                                                                                                                                                                                                                                                                                                                                                                                                                                                                                                                                                                                                                                                                                                                                                                                                                                                                                                                                                                                                                                                                                                                                                                                                                                                                                                                                                                                                                                                                                                                                                                                                                                                                                                                                                                                                            |
| Enclosure Design:        | Semi-Frameless                                                                                                                                                                                                                                                                                                                                                                                                                                                                                                                                                                                                                                                                                                                                                                                                                                                                                                                                                                                                                                                                                                                                                                                                                                                                                                                                                                                                                                                                                                                                                                                                                                                                                                                                                                                                                                                                                                                                                                                                                                                                                                                 |
| Wheel Type:              | Not Applicable                                                                                                                                                                                                                                                                                                                                                                                                                                                                                                                                                                                                                                                                                                                                                                                                                                                                                                                                                                                                                                                                                                                                                                                                                                                                                                                                                                                                                                                                                                                                                                                                                                                                                                                                                                                                                                                                                                                                                                                                                                                                                                                 |
| Support Bar Included:    | Support Bar Not Included                                                                                                                                                                                                                                                                                                                                                                                                                                                                                                                                                                                                                                                                                                                                                                                                                                                                                                                                                                                                                                                                                                                                                                                                                                                                                                                                                                                                                                                                                                                                                                                                                                                                                                                                                                                                                                                                                                                                                                                                                                                                                                       |
| Extras:                  | None                                                                                                                                                                                                                                                                                                                                                                                                                                                                                                                                                                                                                                                                                                                                                                                                                                                                                                                                                                                                                                                                                                                                                                                                                                                                                                                                                                                                                                                                                                                                                                                                                                                                                                                                                                                                                                                                                                                                                                                                                                                                                                                           |