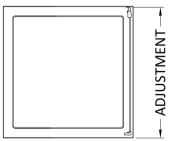

ROXOR

Sales Code: SQSP80-E5

**Description:** 1850X800mm Side Panel

| Product Dimensions       |                                                                                                                                                                                                                                                                                                                                                                                                                                                                                                                                                                                                                                                                                                                                                                                                                                                                                                                                                                                                                                                                                                                                                                                                                                                                                                                                                                                                                                                                                                                                                                                                                                                                                                                                                                                                                                                                                                                                                                                                                                                                                                                                |
|--------------------------|--------------------------------------------------------------------------------------------------------------------------------------------------------------------------------------------------------------------------------------------------------------------------------------------------------------------------------------------------------------------------------------------------------------------------------------------------------------------------------------------------------------------------------------------------------------------------------------------------------------------------------------------------------------------------------------------------------------------------------------------------------------------------------------------------------------------------------------------------------------------------------------------------------------------------------------------------------------------------------------------------------------------------------------------------------------------------------------------------------------------------------------------------------------------------------------------------------------------------------------------------------------------------------------------------------------------------------------------------------------------------------------------------------------------------------------------------------------------------------------------------------------------------------------------------------------------------------------------------------------------------------------------------------------------------------------------------------------------------------------------------------------------------------------------------------------------------------------------------------------------------------------------------------------------------------------------------------------------------------------------------------------------------------------------------------------------------------------------------------------------------------|
| Height (mm):             | 1850                                                                                                                                                                                                                                                                                                                                                                                                                                                                                                                                                                                                                                                                                                                                                                                                                                                                                                                                                                                                                                                                                                                                                                                                                                                                                                                                                                                                                                                                                                                                                                                                                                                                                                                                                                                                                                                                                                                                                                                                                                                                                                                           |
| Width (mm):              | 790                                                                                                                                                                                                                                                                                                                                                                                                                                                                                                                                                                                                                                                                                                                                                                                                                                                                                                                                                                                                                                                                                                                                                                                                                                                                                                                                                                                                                                                                                                                                                                                                                                                                                                                                                                                                                                                                                                                                                                                                                                                                                                                            |
| Depth (mm):              | 31                                                                                                                                                                                                                                                                                                                                                                                                                                                                                                                                                                                                                                                                                                                                                                                                                                                                                                                                                                                                                                                                                                                                                                                                                                                                                                                                                                                                                                                                                                                                                                                                                                                                                                                                                                                                                                                                                                                                                                                                                                                                                                                             |
| Nett Weight (kg):        | 23                                                                                                                                                                                                                                                                                                                                                                                                                                                                                                                                                                                                                                                                                                                                                                                                                                                                                                                                                                                                                                                                                                                                                                                                                                                                                                                                                                                                                                                                                                                                                                                                                                                                                                                                                                                                                                                                                                                                                                                                                                                                                                                             |
| Packaging Dimensions     |                                                                                                                                                                                                                                                                                                                                                                                                                                                                                                                                                                                                                                                                                                                                                                                                                                                                                                                                                                                                                                                                                                                                                                                                                                                                                                                                                                                                                                                                                                                                                                                                                                                                                                                                                                                                                                                                                                                                                                                                                                                                                                                                |
| Height (mm):             | 1910                                                                                                                                                                                                                                                                                                                                                                                                                                                                                                                                                                                                                                                                                                                                                                                                                                                                                                                                                                                                                                                                                                                                                                                                                                                                                                                                                                                                                                                                                                                                                                                                                                                                                                                                                                                                                                                                                                                                                                                                                                                                                                                           |
| Width (mm):              | 830                                                                                                                                                                                                                                                                                                                                                                                                                                                                                                                                                                                                                                                                                                                                                                                                                                                                                                                                                                                                                                                                                                                                                                                                                                                                                                                                                                                                                                                                                                                                                                                                                                                                                                                                                                                                                                                                                                                                                                                                                                                                                                                            |
| Length (mm):             | 65                                                                                                                                                                                                                                                                                                                                                                                                                                                                                                                                                                                                                                                                                                                                                                                                                                                                                                                                                                                                                                                                                                                                                                                                                                                                                                                                                                                                                                                                                                                                                                                                                                                                                                                                                                                                                                                                                                                                                                                                                                                                                                                             |
| Gross Weight (kg):       | 28                                                                                                                                                                                                                                                                                                                                                                                                                                                                                                                                                                                                                                                                                                                                                                                                                                                                                                                                                                                                                                                                                                                                                                                                                                                                                                                                                                                                                                                                                                                                                                                                                                                                                                                                                                                                                                                                                                                                                                                                                                                                                                                             |
| Packaging Data           |                                                                                                                                                                                                                                                                                                                                                                                                                                                                                                                                                                                                                                                                                                                                                                                                                                                                                                                                                                                                                                                                                                                                                                                                                                                                                                                                                                                                                                                                                                                                                                                                                                                                                                                                                                                                                                                                                                                                                                                                                                                                                                                                |
| Box Colour:              | Brown Cardboard Box - Printed                                                                                                                                                                                                                                                                                                                                                                                                                                                                                                                                                                                                                                                                                                                                                                                                                                                                                                                                                                                                                                                                                                                                                                                                                                                                                                                                                                                                                                                                                                                                                                                                                                                                                                                                                                                                                                                                                                                                                                                                                                                                                                  |
| Box Oty:                 | 1                                                                                                                                                                                                                                                                                                                                                                                                                                                                                                                                                                                                                                                                                                                                                                                                                                                                                                                                                                                                                                                                                                                                                                                                                                                                                                                                                                                                                                                                                                                                                                                                                                                                                                                                                                                                                                                                                                                                                                                                                                                                                                                              |
| Label Size:              | 100 x 50                                                                                                                                                                                                                                                                                                                                                                                                                                                                                                                                                                                                                                                                                                                                                                                                                                                                                                                                                                                                                                                                                                                                                                                                                                                                                                                                                                                                                                                                                                                                                                                                                                                                                                                                                                                                                                                                                                                                                                                                                                                                                                                       |
| Label Colour:            | Not Applicable                                                                                                                                                                                                                                                                                                                                                                                                                                                                                                                                                                                                                                                                                                                                                                                                                                                                                                                                                                                                                                                                                                                                                                                                                                                                                                                                                                                                                                                                                                                                                                                                                                                                                                                                                                                                                                                                                                                                                                                                                                                                                                                 |
| Label Qty:               | 0                                                                                                                                                                                                                                                                                                                                                                                                                                                                                                                                                                                                                                                                                                                                                                                                                                                                                                                                                                                                                                                                                                                                                                                                                                                                                                                                                                                                                                                                                                                                                                                                                                                                                                                                                                                                                                                                                                                                                                                                                                                                                                                              |
| Outer Box Dimensions (If | Applicable)                                                                                                                                                                                                                                                                                                                                                                                                                                                                                                                                                                                                                                                                                                                                                                                                                                                                                                                                                                                                                                                                                                                                                                                                                                                                                                                                                                                                                                                                                                                                                                                                                                                                                                                                                                                                                                                                                                                                                                                                                                                                                                                    |
| Height (mm):             | IT the type of the |
| Width (mm):              |                                                                                                                                                                                                                                                                                                                                                                                                                                                                                                                                                                                                                                                                                                                                                                                                                                                                                                                                                                                                                                                                                                                                                                                                                                                                                                                                                                                                                                                                                                                                                                                                                                                                                                                                                                                                                                                                                                                                                                                                                                                                                                                                |
| Depth (mm):              |                                                                                                                                                                                                                                                                                                                                                                                                                                                                                                                                                                                                                                                                                                                                                                                                                                                                                                                                                                                                                                                                                                                                                                                                                                                                                                                                                                                                                                                                                                                                                                                                                                                                                                                                                                                                                                                                                                                                                                                                                                                                                                                                |
| Length (mm):             |                                                                                                                                                                                                                                                                                                                                                                                                                                                                                                                                                                                                                                                                                                                                                                                                                                                                                                                                                                                                                                                                                                                                                                                                                                                                                                                                                                                                                                                                                                                                                                                                                                                                                                                                                                                                                                                                                                                                                                                                                                                                                                                                |
| Gross Weight (kg):       |                                                                                                                                                                                                                                                                                                                                                                                                                                                                                                                                                                                                                                                                                                                                                                                                                                                                                                                                                                                                                                                                                                                                                                                                                                                                                                                                                                                                                                                                                                                                                                                                                                                                                                                                                                                                                                                                                                                                                                                                                                                                                                                                |
| Barcode:                 | 5056678432051                                                                                                                                                                                                                                                                                                                                                                                                                                                                                                                                                                                                                                                                                                                                                                                                                                                                                                                                                                                                                                                                                                                                                                                                                                                                                                                                                                                                                                                                                                                                                                                                                                                                                                                                                                                                                                                                                                                                                                                                                                                                                                                  |
| Product Details          |                                                                                                                                                                                                                                                                                                                                                                                                                                                                                                                                                                                                                                                                                                                                                                                                                                                                                                                                                                                                                                                                                                                                                                                                                                                                                                                                                                                                                                                                                                                                                                                                                                                                                                                                                                                                                                                                                                                                                                                                                                                                                                                                |
| Country of Origin:       | China                                                                                                                                                                                                                                                                                                                                                                                                                                                                                                                                                                                                                                                                                                                                                                                                                                                                                                                                                                                                                                                                                                                                                                                                                                                                                                                                                                                                                                                                                                                                                                                                                                                                                                                                                                                                                                                                                                                                                                                                                                                                                                                          |
| Fitting Instruction:     | No                                                                                                                                                                                                                                                                                                                                                                                                                                                                                                                                                                                                                                                                                                                                                                                                                                                                                                                                                                                                                                                                                                                                                                                                                                                                                                                                                                                                                                                                                                                                                                                                                                                                                                                                                                                                                                                                                                                                                                                                                                                                                                                             |
| CE & UKCA:               | No                                                                                                                                                                                                                                                                                                                                                                                                                                                                                                                                                                                                                                                                                                                                                                                                                                                                                                                                                                                                                                                                                                                                                                                                                                                                                                                                                                                                                                                                                                                                                                                                                                                                                                                                                                                                                                                                                                                                                                                                                                                                                                                             |
| Profile Material:        | Aluminium                                                                                                                                                                                                                                                                                                                                                                                                                                                                                                                                                                                                                                                                                                                                                                                                                                                                                                                                                                                                                                                                                                                                                                                                                                                                                                                                                                                                                                                                                                                                                                                                                                                                                                                                                                                                                                                                                                                                                                                                                                                                                                                      |
| Profile Finish:          | Chrome                                                                                                                                                                                                                                                                                                                                                                                                                                                                                                                                                                                                                                                                                                                                                                                                                                                                                                                                                                                                                                                                                                                                                                                                                                                                                                                                                                                                                                                                                                                                                                                                                                                                                                                                                                                                                                                                                                                                                                                                                                                                                                                         |
| Adjustments (mm):        | 772mm - 790mm                                                                                                                                                                                                                                                                                                                                                                                                                                                                                                                                                                                                                                                                                                                                                                                                                                                                                                                                                                                                                                                                                                                                                                                                                                                                                                                                                                                                                                                                                                                                                                                                                                                                                                                                                                                                                                                                                                                                                                                                                                                                                                                  |
| Entry Width (mm):        | N/A                                                                                                                                                                                                                                                                                                                                                                                                                                                                                                                                                                                                                                                                                                                                                                                                                                                                                                                                                                                                                                                                                                                                                                                                                                                                                                                                                                                                                                                                                                                                                                                                                                                                                                                                                                                                                                                                                                                                                                                                                                                                                                                            |
| Swing In Dim (mm):       | N/A                                                                                                                                                                                                                                                                                                                                                                                                                                                                                                                                                                                                                                                                                                                                                                                                                                                                                                                                                                                                                                                                                                                                                                                                                                                                                                                                                                                                                                                                                                                                                                                                                                                                                                                                                                                                                                                                                                                                                                                                                                                                                                                            |
| Swing Out Dim (mm):      | N/A                                                                                                                                                                                                                                                                                                                                                                                                                                                                                                                                                                                                                                                                                                                                                                                                                                                                                                                                                                                                                                                                                                                                                                                                                                                                                                                                                                                                                                                                                                                                                                                                                                                                                                                                                                                                                                                                                                                                                                                                                                                                                                                            |
| Radius (mm):             | Not Applicable                                                                                                                                                                                                                                                                                                                                                                                                                                                                                                                                                                                                                                                                                                                                                                                                                                                                                                                                                                                                                                                                                                                                                                                                                                                                                                                                                                                                                                                                                                                                                                                                                                                                                                                                                                                                                                                                                                                                                                                                                                                                                                                 |
| Glass Thickness (mm):    | 5                                                                                                                                                                                                                                                                                                                                                                                                                                                                                                                                                                                                                                                                                                                                                                                                                                                                                                                                                                                                                                                                                                                                                                                                                                                                                                                                                                                                                                                                                                                                                                                                                                                                                                                                                                                                                                                                                                                                                                                                                                                                                                                              |
| Easy Fit:                | Yes                                                                                                                                                                                                                                                                                                                                                                                                                                                                                                                                                                                                                                                                                                                                                                                                                                                                                                                                                                                                                                                                                                                                                                                                                                                                                                                                                                                                                                                                                                                                                                                                                                                                                                                                                                                                                                                                                                                                                                                                                                                                                                                            |
| Easy Clean:              | No                                                                                                                                                                                                                                                                                                                                                                                                                                                                                                                                                                                                                                                                                                                                                                                                                                                                                                                                                                                                                                                                                                                                                                                                                                                                                                                                                                                                                                                                                                                                                                                                                                                                                                                                                                                                                                                                                                                                                                                                                                                                                                                             |
| Handle Style:            | D Shape Handle                                                                                                                                                                                                                                                                                                                                                                                                                                                                                                                                                                                                                                                                                                                                                                                                                                                                                                                                                                                                                                                                                                                                                                                                                                                                                                                                                                                                                                                                                                                                                                                                                                                                                                                                                                                                                                                                                                                                                                                                                                                                                                                 |
| Handle Material:         | ABS                                                                                                                                                                                                                                                                                                                                                                                                                                                                                                                                                                                                                                                                                                                                                                                                                                                                                                                                                                                                                                                                                                                                                                                                                                                                                                                                                                                                                                                                                                                                                                                                                                                                                                                                                                                                                                                                                                                                                                                                                                                                                                                            |
| Enclosure Design:        | Semi-Frameless                                                                                                                                                                                                                                                                                                                                                                                                                                                                                                                                                                                                                                                                                                                                                                                                                                                                                                                                                                                                                                                                                                                                                                                                                                                                                                                                                                                                                                                                                                                                                                                                                                                                                                                                                                                                                                                                                                                                                                                                                                                                                                                 |
| Wheel Type:              | Not Applicable                                                                                                                                                                                                                                                                                                                                                                                                                                                                                                                                                                                                                                                                                                                                                                                                                                                                                                                                                                                                                                                                                                                                                                                                                                                                                                                                                                                                                                                                                                                                                                                                                                                                                                                                                                                                                                                                                                                                                                                                                                                                                                                 |
| Support Bar Included:    | Support Bar Not Included                                                                                                                                                                                                                                                                                                                                                                                                                                                                                                                                                                                                                                                                                                                                                                                                                                                                                                                                                                                                                                                                                                                                                                                                                                                                                                                                                                                                                                                                                                                                                                                                                                                                                                                                                                                                                                                                                                                                                                                                                                                                                                       |
| Extras:                  | None                                                                                                                                                                                                                                                                                                                                                                                                                                                                                                                                                                                                                                                                                                                                                                                                                                                                                                                                                                                                                                                                                                                                                                                                                                                                                                                                                                                                                                                                                                                                                                                                                                                                                                                                                                                                                                                                                                                                                                                                                                                                                                                           |