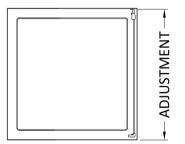

ROXOR

Sales Code: SQSP80

**Description:** 800X1850mm Side Panel

| Product Dimensions       |                               |
|--------------------------|-------------------------------|
| Height (mm):             | 1850                          |
| Width (mm):              | 790                           |
| Depth (mm):              | 31                            |
| Nett Weight (kg):        | 23                            |
| Packaging Dimensions     |                               |
| Height (mm):             | 1910                          |
| Width (mm):              | 830                           |
| Length (mm):             | 65                            |
| Gross Weight (kg):       | 28                            |
| Packaging Data           |                               |
| Box Colour:              | Brown Cardboard Box - Printed |
| Box Qty:                 | 1                             |
| Label Size:              | 100 x 50                      |
| Label Colour:            | Not Applicable                |
| Label Qty:               | 0                             |
| Outer Box Dimensions (If | f Applicable)                 |
| Height (mm):             | ** /                          |
| Width (mm):              |                               |
| Depth (mm):              |                               |
| Length (mm):             |                               |
| Gross Weight (kg):       |                               |
| Barcode:                 | 5056211822080                 |
| Product Details          |                               |
| Country of Origin:       | China                         |
| Fitting Instruction:     | No                            |
| CE & UKCA:               | No                            |
| Profile Material:        | Aluminium                     |
| Profile Finish:          | Chrome                        |
| Adjustments (mm):        | 772mm - 790mm                 |
| Entry Width (mm):        | N/A                           |
| Swing In Dim (mm):       | N/A                           |
| Swing Out Dim (mm):      | N/A                           |
| Radius (mm):             | Not Applicable                |
| Glass Thickness (mm):    | 6                             |
| Easy Fit:                | Yes                           |
| Easy Clean:              | No                            |
| Handle Style:            | Not Applicable                |
| Handle Material:         | Not Applicable                |
| Enclosure Design:        | Semi-Frameless                |
| Wheel Type:              | Not Applicable                |
| Support Bar Included:    | Support Bar Not Included      |
| Extras:                  | None                          |
|                          |                               |