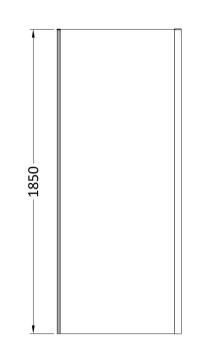

ROXOR

Sales Code: SQSP80

**Description:** 800X1850mm Side Panel

| Product Dimensions       |                               |
|--------------------------|-------------------------------|
| Height (mm):             | 1850                          |
| Width (mm):              | 790                           |
| Depth (mm):              | 31                            |
| Nett Weight (kg):        | 23                            |
| Packaging Dimensions     |                               |
| Height (mm):             | 1910                          |
| Width (mm):              | 830                           |
| Length (mm):             | 65                            |
| Gross Weight (kg):       | 28                            |
| Packaging Data           |                               |
| Box Colour:              | Brown Cardboard Box - Printed |
| Box Qty:                 | 1                             |
| Label Size:              | 100 x 50                      |
| Label Colour:            | Not Applicable                |
| Label Qty:               | 0                             |
| Outer Box Dimensions (If | f Applicable)                 |
| Height (mm):             | ** /                          |
| Width (mm):              |                               |
| Depth (mm):              |                               |
| Length (mm):             |                               |
| Gross Weight (kg):       |                               |
| Barcode:                 | 5056211822080                 |
| Product Details          |                               |
| Country of Origin:       | China                         |
| Fitting Instruction:     | No                            |
| CE & UKCA:               | No                            |
| Profile Material:        | Aluminium                     |
| Profile Finish:          | Chrome                        |
| Adjustments (mm):        | 772mm - 790mm                 |
| Entry Width (mm):        | N/A                           |
| Swing In Dim (mm):       | N/A                           |
| Swing Out Dim (mm):      | N/A                           |
| Radius (mm):             | Not Applicable                |
| Glass Thickness (mm):    | 6                             |
| Easy Fit:                | Yes                           |
| Easy Clean:              | No                            |
| Handle Style:            | Not Applicable                |
| Handle Material:         | Not Applicable                |
| Enclosure Design:        | Semi-Frameless                |
| Wheel Type:              | Not Applicable                |
| Support Bar Included:    | Support Bar Not Included      |
| Extras:                  | None                          |
|                          |                               |