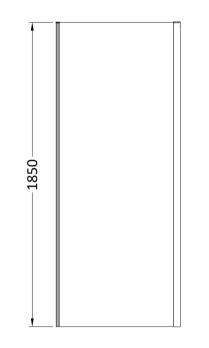

ROXOR

Sales Code: SQSP90-E5

**Description:** 1850X900mm Side Panel

| Product Dimensions       |                               |
|--------------------------|-------------------------------|
| Height (mm):             | 1850                          |
| Width (mm):              | 890                           |
| Depth (mm):              | 31                            |
| Nett Weight (kg):        | 25.8                          |
| Packaging Dimensions     |                               |
| Height (mm):             | 1910                          |
| Width (mm):              | 930                           |
| Length (mm):             | 65                            |
| Gross Weight (kg):       | 30.8                          |
| Packaging Data           |                               |
| Box Colour:              | Brown Cardboard Box - Printed |
| Box Qty:                 | 1                             |
| Label Size:              | 100 x 50                      |
| Label Colour:            | Not Applicable                |
| Label Qty:               | 0                             |
| Outer Box Dimensions (If | f Applicable)                 |
| Height (mm):             | ** /                          |
| Width (mm):              |                               |
| Depth (mm):              |                               |
| Length (mm):             |                               |
| Gross Weight (kg):       |                               |
| Barcode:                 | 5056678432068                 |
| Product Details          |                               |
| Country of Origin:       | China                         |
| Fitting Instruction:     | No                            |
| CE & UKCA:               | No                            |
| Profile Material:        | Aluminium                     |
| Profile Finish:          | Chrome                        |
| Adjustments (mm):        | 872mm - 890mm                 |
| Entry Width (mm):        | N/A                           |
| Swing In Dim (mm):       | N/A                           |
| Swing Out Dim (mm):      | N/A                           |
| Radius (mm):             | Not Applicable                |
| Glass Thickness (mm):    | 5                             |
| Easy Fit:                | Yes                           |
| Easy Clean:              | No                            |
| Handle Style:            | D Shape Handle                |
| Handle Material:         | ABS                           |
| Enclosure Design:        | Semi-Frameless                |
| Wheel Type:              | Not Applicable                |
| Support Bar Included:    | Support Bar Not Included      |
| Extras:                  | None                          |