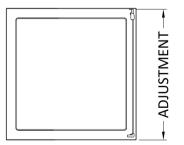

ROXOR

Sales Code: SQSP90-E5

**Description:** 1850X900mm Side Panel

| Product Dimensions       |                               |
|--------------------------|-------------------------------|
| Height (mm):             | 1850                          |
| Width (mm):              | 890                           |
| Depth (mm):              | 31                            |
| Nett Weight (kg):        | 25.8                          |
| Packaging Dimensions     |                               |
| Height (mm):             | 1910                          |
| Width (mm):              | 930                           |
| Length (mm):             | 65                            |
| Gross Weight (kg):       | 30.8                          |
| Packaging Data           |                               |
| Box Colour:              | Brown Cardboard Box - Printed |
| Box Qty:                 | 1                             |
| Label Size:              | 100 x 50                      |
| Label Colour:            | Not Applicable                |
| Label Qty:               | 0                             |
| Outer Box Dimensions (If | f Applicable)                 |
| Height (mm):             | ** /                          |
| Width (mm):              |                               |
| Depth (mm):              |                               |
| Length (mm):             |                               |
| Gross Weight (kg):       |                               |
| Barcode:                 | 5056678432068                 |
| Product Details          |                               |
| Country of Origin:       | China                         |
| Fitting Instruction:     | No                            |
| CE & UKCA:               | No                            |
| Profile Material:        | Aluminium                     |
| Profile Finish:          | Chrome                        |
| Adjustments (mm):        | 872mm - 890mm                 |
| Entry Width (mm):        | N/A                           |
| Swing In Dim (mm):       | N/A                           |
| Swing Out Dim (mm):      | N/A                           |
| Radius (mm):             | Not Applicable                |
| Glass Thickness (mm):    | 5                             |
| Easy Fit:                | Yes                           |
| Easy Clean:              | No                            |
| Handle Style:            | D Shape Handle                |
| Handle Material:         | ABS                           |
| Enclosure Design:        | Semi-Frameless                |
| Wheel Type:              | Not Applicable                |
| Support Bar Included:    | Support Bar Not Included      |
| Extras:                  | None                          |