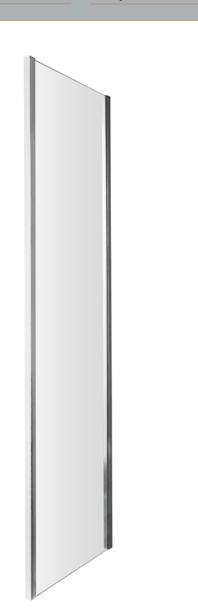

ROXOR

Sales Code: SQSP90-E5

**Description:** 1850X900mm Side Panel

| Product Dimensions       |                               |
|--------------------------|-------------------------------|
| Height (mm):             | 1850                          |
| Width (mm):              | 890                           |
| Depth (mm):              | 31                            |
| Nett Weight (kg):        | 25.8                          |
| Packaging Dimensions     |                               |
| Height (mm):             | 1910                          |
| Width (mm):              | 930                           |
| Length (mm):             | 65                            |
| Gross Weight (kg):       | 30.8                          |
| Packaging Data           |                               |
| Box Colour:              | Brown Cardboard Box - Printed |
| Box Qty:                 | 1                             |
| Label Size:              | 100 x 50                      |
| Label Colour:            | Not Applicable                |
| Label Qty:               | 0                             |
| Outer Box Dimensions (If | f Applicable)                 |
| Height (mm):             | ** /                          |
| Width (mm):              |                               |
| Depth (mm):              |                               |
| Length (mm):             |                               |
| Gross Weight (kg):       |                               |
| Barcode:                 | 5056678432068                 |
| Product Details          |                               |
| Country of Origin:       | China                         |
| Fitting Instruction:     | No                            |
| CE & UKCA:               | No                            |
| Profile Material:        | Aluminium                     |
| Profile Finish:          | Chrome                        |
| Adjustments (mm):        | 872mm - 890mm                 |
| Entry Width (mm):        | N/A                           |
| Swing In Dim (mm):       | N/A                           |
| Swing Out Dim (mm):      | N/A                           |
| Radius (mm):             | Not Applicable                |
| Glass Thickness (mm):    | 5                             |
| Easy Fit:                | Yes                           |
| Easy Clean:              | No                            |
| Handle Style:            | D Shape Handle                |
| Handle Material:         | ABS                           |
| Enclosure Design:        | Semi-Frameless                |
| Wheel Type:              | Not Applicable                |
| Support Bar Included:    | Support Bar Not Included      |
| Extras:                  | None                          |