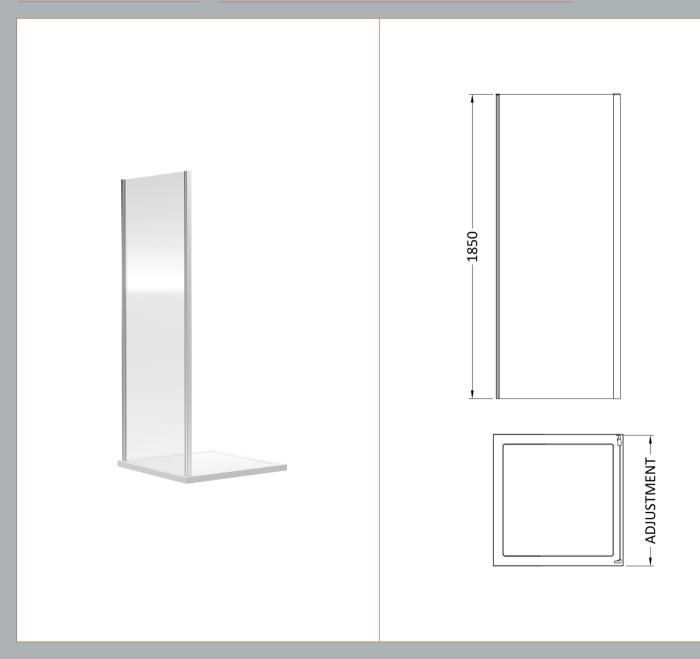

| Product Dimensions                   |                               |
|--------------------------------------|-------------------------------|
| Height (mm):                         | 1850                          |
| Width (mm):                          | 890                           |
| Depth (mm):                          | 31                            |
| Nett Weight (kg):                    | 25.8                          |
| Packaging Dimensions                 |                               |
| Height (mm):                         | 1910                          |
| Width (mm):                          | 930                           |
| Length (mm):                         | 65                            |
| Gross Weight (kg):                   | 30.8                          |
| Packaging Data                       |                               |
| Box Colour:                          | Brown Cardboard Box - Printed |
| Box Qty:                             | 1                             |
| Label Size:                          | 100 x 50                      |
| Label Colour:                        | Not Applicable                |
| Label Qty:                           | 0                             |
| Outer Box Dimensions (If Applicable) |                               |
| Height (mm):                         |                               |
| Width (mm):                          |                               |
| Depth (mm):                          |                               |
| Length (mm):                         |                               |
| Gross Weight (kg):                   |                               |
| Barcode:                             | 5056211822097                 |
| <b>Product Details</b>               |                               |
| Country of Origin:                   | China                         |
| Fitting Instruction:                 | No                            |
| CE & UKCA:                           | No                            |
| Profile Material:                    | Aluminium                     |
| Profile Finish:                      | Chrome                        |
| Adjustments (mm):                    | 872mm - 890mm                 |
| Entry Width (mm):                    | N/A                           |
| Swing In Dim (mm):                   | N/A                           |
| Swing Out Dim (mm):                  | N/A                           |
| Radius (mm):                         | Not Applicable                |
| Glass Thickness (mm):                | 6                             |
| Easy Fit:                            | Yes                           |
| Easy Clean:                          | No                            |
| Handle Style:                        | Not Applicable                |
| Handle Material:                     | Not Applicable                |
| Enclosure Design:                    | Semi-Frameless                |
| Wheel Type:                          | Not Applicable                |
| Support Bar Included:                | Support Bar Not Included      |
| Extras:                              | None                          |