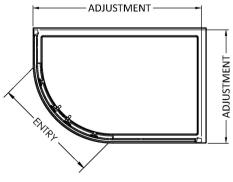

Sales Code: SQU108-E5 Description: 1850X1000x800mm Offset Quad Enclosure

| <b>Product Dimensions</b> |                               |
|---------------------------|-------------------------------|
| Height (mm):              | 1850                          |
| Width (mm):               | 980                           |
| Depth (mm):               | 780                           |
| Nett Weight (kg):         | 43.5                          |
| Packaging Dimensions      |                               |
| Height (mm):              | 1910                          |
| Width (mm):               | 450                           |
| Length (mm):              | 110                           |
| Gross Weight (kg):        | 48.5                          |
| Packaging Data            |                               |
| Box Colour:               | Brown Cardboard Box - Printed |
| Box Qty:                  | 1                             |
| Label Size:               | 100 x 50                      |
| Label Colour:             | Not Applicable                |
| Label Qty:                | 0                             |
| Outer Box Dimensions (I   | f Applicable)                 |
| Height (mm):              |                               |
| Width (mm):               |                               |
| Depth (mm):               |                               |
| Length (mm):              |                               |
| Gross Weight (kg):        |                               |
| Barcode:                  | 5056678431771                 |
| Product Details           |                               |
| Country of Origin:        | China                         |
| Fitting Instruction:      | No                            |
| CE & UKCA:                | No                            |
| Profile Material:         | Aluminium                     |
| Profile Finish:           | Chrome                        |
| Adjustments (mm):         | 975 - 995mm / 775 - 795mm     |
| Entry Width (mm):         | 480mm                         |
| Swing In Dim (mm):        | N/A                           |
| Swing Out Dim (mm):       | N/A                           |
| Radius (mm):              | 538 mm                        |
| Glass Thickness (mm):     | 5                             |
| Easy Fit:                 | Yes                           |
| Easy Clean:               | No                            |
| Handle Style:             | D Shape Handle                |
| Handle Material:          | ABS                           |
| Enclosure Design:         | Framed                        |
| Wheel Type:               | Dual, Quick Release           |
| Support Bar Included:     | Support Bar Not Included      |
| Extras:                   | None                          |