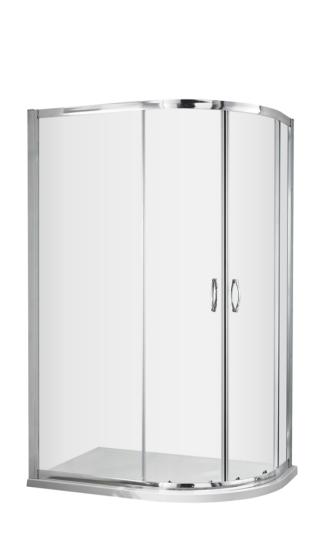

Sales Code: SQU108-E5 Description: 1850X1000x800mm Offset Quad Enclosure

| <b>Product Dimensions</b> |                               |
|---------------------------|-------------------------------|
| Height (mm):              | 1850                          |
| Width (mm):               | 980                           |
| Depth (mm):               | 780                           |
| Nett Weight (kg):         | 43.5                          |
| Packaging Dimensions      |                               |
| Height (mm):              | 1910                          |
| Width (mm):               | 450                           |
| Length (mm):              | 110                           |
| Gross Weight (kg):        | 48.5                          |
| Packaging Data            |                               |
| Box Colour:               | Brown Cardboard Box - Printed |
| Box Qty:                  | 1                             |
| Label Size:               | 100 x 50                      |
| Label Colour:             | Not Applicable                |
| Label Qty:                | 0                             |
| Outer Box Dimensions (I   | f Applicable)                 |
| Height (mm):              |                               |
| Width (mm):               |                               |
| Depth (mm):               |                               |
| Length (mm):              |                               |
| Gross Weight (kg):        |                               |
| Barcode:                  | 5056678431771                 |
| Product Details           |                               |
| Country of Origin:        | China                         |
| Fitting Instruction:      | No                            |
| CE & UKCA:                | No                            |
| Profile Material:         | Aluminium                     |
| Profile Finish:           | Chrome                        |
| Adjustments (mm):         | 975 - 995mm / 775 - 795mm     |
| Entry Width (mm):         | 480mm                         |
| Swing In Dim (mm):        | N/A                           |
| Swing Out Dim (mm):       | N/A                           |
| Radius (mm):              | 538 mm                        |
| Glass Thickness (mm):     | 5                             |
| Easy Fit:                 | Yes                           |
| Easy Clean:               | No                            |
| Handle Style:             | D Shape Handle                |
| Handle Material:          | ABS                           |
| Enclosure Design:         | Framed                        |
| Wheel Type:               | Dual, Quick Release           |
| Support Bar Included:     | Support Bar Not Included      |
| Extras:                   | None                          |