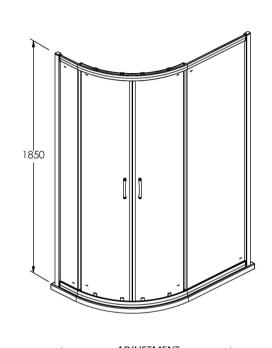

Sales Code: SQU108-E5 Description: 1850X1000x800mm Offset Quad Enclosure

| <b>Product Dimensions</b> |                               |
|---------------------------|-------------------------------|
| Height (mm):              | 1850                          |
| Width (mm):               | 980                           |
| Depth (mm):               | 780                           |
| Nett Weight (kg):         | 43.5                          |
| Packaging Dimensions      |                               |
| Height (mm):              | 1910                          |
| Width (mm):               | 450                           |
| Length (mm):              | 110                           |
| Gross Weight (kg):        | 48.5                          |
| Packaging Data            |                               |
| Box Colour:               | Brown Cardboard Box - Printed |
| Box Qty:                  | 1                             |
| Label Size:               | 100 x 50                      |
| Label Colour:             | Not Applicable                |
| Label Qty:                | 0                             |
| Outer Box Dimensions (I   | f Applicable)                 |
| Height (mm):              |                               |
| Width (mm):               |                               |
| Depth (mm):               |                               |
| Length (mm):              |                               |
| Gross Weight (kg):        |                               |
| Barcode:                  | 5056678431771                 |
| Product Details           |                               |
| Country of Origin:        | China                         |
| Fitting Instruction:      | No                            |
| CE & UKCA:                | No                            |
| Profile Material:         | Aluminium                     |
| Profile Finish:           | Chrome                        |
| Adjustments (mm):         | 975 - 995mm / 775 - 795mm     |
| Entry Width (mm):         | 480mm                         |
| Swing In Dim (mm):        | N/A                           |
| Swing Out Dim (mm):       | N/A                           |
| Radius (mm):              | 538 mm                        |
| Glass Thickness (mm):     | 5                             |
| Easy Fit:                 | Yes                           |
| Easy Clean:               | No                            |
| Handle Style:             | D Shape Handle                |
| Handle Material:          | ABS                           |
| Enclosure Design:         | Framed                        |
| Wheel Type:               | Dual, Quick Release           |
| Support Bar Included:     | Support Bar Not Included      |
| Extras:                   | None                          |