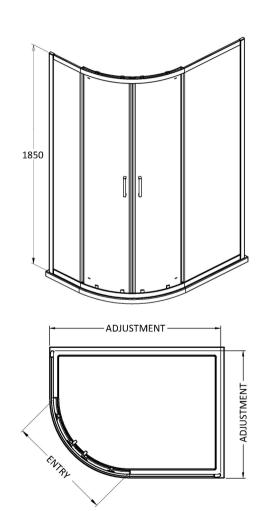

## ENCLOSURES

Sales Code: SQU108

**Description:** 1000X800x1850mm Offset Quad Enclosure

| Product Dimensions      |                               |
|-------------------------|-------------------------------|
| Height (mm):            | 1850                          |
| Width (mm):             | 980                           |
| Depth (mm):             | 780                           |
| Nett Weight (kg):       | 43.5                          |
| Packaging Dimensions    |                               |
| Height (mm):            | 1910                          |
| Width (mm):             | 450                           |
| Length (mm):            | 110                           |
| Gross Weight (kg):      | 48.5                          |
| Packaging Data          |                               |
| Box Colour:             | Brown Cardboard Box - Printed |
| Box Qty:                | 1                             |
| Label Size:             | 100 x 50                      |
| Label Colour:           | Not Applicable                |
| Label Qty:              | 0                             |
| Outer Box Dimensions (I | f Applicable)                 |
| Height (mm):            |                               |
| Width (mm):             |                               |
| Depth (mm):             |                               |
| Length (mm):            |                               |
| Gross Weight (kg):      |                               |
| Barcode:                | 5056211821861                 |
| Product Details         |                               |
| Country of Origin:      | China                         |
| Fitting Instruction:    | No                            |
| CE & UKCA:              | No                            |
| Profile Material:       | Aluminium                     |
| Profile Finish:         | Chrome                        |
| Adjustments (mm):       | 975 - 995mm / 775 - 795mm     |
| Entry Width (mm):       | 480mm                         |
| Swing In Dim (mm):      | N/A                           |
| Swing Out Dim (mm):     | N/A                           |
| Radius (mm):            | 538 mm                        |
| Glass Thickness (mm):   | 6                             |
| Easy Fit:               | Yes                           |
| Easy Clean:             | No                            |
| Handle Style:           | Square T Shape Handle         |
| Handle Material:        | ABS                           |
| Enclosure Design:       | Framed                        |
| Wheel Type:             | Dual, Quick Release           |
| Support Bar Included:   | Support Bar Not Included      |
| Extras:                 | None                          |