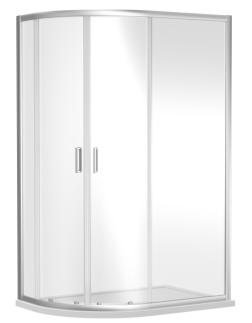

## ENCLOSURES

Sales Code: SQU108

**Description:** 1000X800x1850mm Offset Quad Enclosure

| Product Dimensions      |                               |
|-------------------------|-------------------------------|
| Height (mm):            | 1850                          |
| Width (mm):             | 980                           |
| Depth (mm):             | 780                           |
| Nett Weight (kg):       | 43.5                          |
| Packaging Dimensions    |                               |
| Height (mm):            | 1910                          |
| Width (mm):             | 450                           |
| Length (mm):            | 110                           |
| Gross Weight (kg):      | 48.5                          |
| Packaging Data          |                               |
| Box Colour:             | Brown Cardboard Box - Printed |
| Box Qty:                | 1                             |
| Label Size:             | 100 x 50                      |
| Label Colour:           | Not Applicable                |
| Label Qty:              | 0                             |
| Outer Box Dimensions (I | f Applicable)                 |
| Height (mm):            |                               |
| Width (mm):             |                               |
| Depth (mm):             |                               |
| Length (mm):            |                               |
| Gross Weight (kg):      |                               |
| Barcode:                | 5056211821861                 |
| Product Details         |                               |
| Country of Origin:      | China                         |
| Fitting Instruction:    | No                            |
| CE & UKCA:              | No                            |
| Profile Material:       | Aluminium                     |
| Profile Finish:         | Chrome                        |
| Adjustments (mm):       | 975 - 995mm / 775 - 795mm     |
| Entry Width (mm):       | 480mm                         |
| Swing In Dim (mm):      | N/A                           |
| Swing Out Dim (mm):     | N/A                           |
| Radius (mm):            | 538 mm                        |
| Glass Thickness (mm):   | 6                             |
| Easy Fit:               | Yes                           |
| Easy Clean:             | No                            |
| Handle Style:           | Square T Shape Handle         |
| Handle Material:        | ABS                           |
| Enclosure Design:       | Framed                        |
| Wheel Type:             | Dual, Quick Release           |
| Support Bar Included:   | Support Bar Not Included      |
| Extras:                 | None                          |