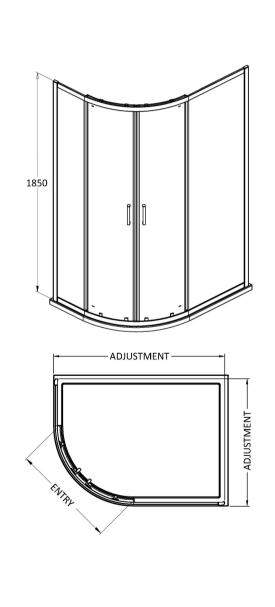

Sales Code: SQU128 Description: 1200X800x1850mm Offset Quad Enclosure

| <b>Product Dimensions</b>  |                               |
|----------------------------|-------------------------------|
| Height (mm):               | 1850                          |
| Width (mm):                | 1180                          |
| Depth (mm):                | 780                           |
| Nett Weight (kg):          | 46.8                          |
| Packaging Dimensions       |                               |
| Height (mm):               | 1910                          |
| Width (mm):                | 635                           |
| Length (mm):               | 110                           |
| Gross Weight (kg):         | 51.8                          |
| Packaging Data             |                               |
| Box Colour:                | Brown Cardboard Box - Printed |
| Box Qty:                   | 1                             |
| Label Size:                | 100 x 50                      |
| Label Colour:              | Not Applicable                |
| Label Qty:                 | 0                             |
| Outer Box Dimensions (If A | Applicable)                   |
| Height (mm):               |                               |
| Width (mm):                |                               |
| Depth (mm):                |                               |
| Length (mm):               |                               |
| Gross Weight (kg):         |                               |
| Barcode:                   | 5056211821878                 |
| <b>Product Details</b>     |                               |
| Country of Origin:         | China                         |
| Fitting Instruction:       | No                            |
| CE & UKCA:                 | No                            |
| Profile Material:          | Aluminium                     |
| Profile Finish:            | Chrome                        |
| Adjustments (mm):          | 1175 - 1195mm / 775 - 795mm   |
| Entry Width (mm):          | 480mm                         |
| Swing In Dim (mm):         | N/A                           |
| Swing Out Dim (mm):        | N/A                           |
| Radius (mm):               | 538 mm                        |
| Glass Thickness (mm):      | 6                             |
| Easy Fit:                  | Yes                           |
| Easy Clean:                | No                            |
| Handle Style:              | Square T Shape Handle         |
| Handle Material:           | ABS                           |
| Enclosure Design:          | Framed                        |
| Wheel Type:                | Dual, Quick Release           |
| Support Bar Included:      | Support Bar Not Included      |
| Extras:                    | None                          |