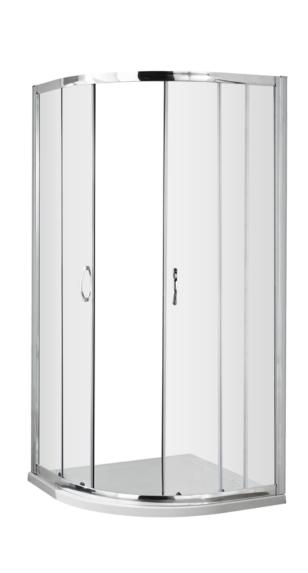

Sales Code: SQU7-E5 Description: 1850X700mm Quadrant Shower Enclosure

| <b>Product Dimensions</b> |                               |
|---------------------------|-------------------------------|
| Height (mm):              | 1850                          |
| Width (mm):               | 680                           |
| Depth (mm):               | 680                           |
| Nett Weight (kg):         | 35                            |
| Packaging Dimensions      |                               |
| Height (mm):              | 1910                          |
| Width (mm):               | 410                           |
| Length (mm):              | 110                           |
| Gross Weight (kg):        | 40                            |
| Packaging Data            |                               |
| Box Colour:               | Brown Cardboard Box - Printed |
| Box Qty:                  | 1                             |
| Label Size:               | 100 x 50                      |
| Label Colour:             | Not Applicable                |
| Label Qty:                | 0                             |
| Outer Box Dimensions (I   | f Applicable)                 |
| Height (mm):              | **                            |
| Width (mm):               |                               |
| Depth (mm):               |                               |
| Length (mm):              |                               |
| Gross Weight (kg):        |                               |
| Barcode:                  | 5056678431726                 |
| Product Details           |                               |
| Country of Origin:        | China                         |
| Fitting Instruction:      | No                            |
| CE & UKCA:                | No                            |
| Profile Material:         | Aluminium                     |
| Profile Finish:           | Chrome                        |
| Adjustments (mm):         | 675mm - 695mm                 |
| Entry Width (mm):         | 315mm                         |
| Swing In Dim (mm):        | N/A                           |
| Swing Out Dim (mm):       | N/A                           |
| Radius (mm):              | 538 mm                        |
| Glass Thickness (mm):     | 5                             |
| Easy Fit:                 | Yes                           |
| Easy Clean:               | No                            |
| Handle Style:             | D Shape Handle                |
| Handle Material:          | ABS                           |
| Enclosure Design:         | Framed                        |
| Wheel Type:               | Dual, Quick Release           |
| Support Bar Included:     | Support Bar Not Included      |
| Extras:                   | None                          |