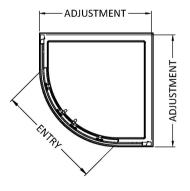

Sales Code: SQU7-E5 Description: 1850X700mm Quadrant Shower Enclosure

| <b>Product Dimensions</b> |                               |
|---------------------------|-------------------------------|
| Height (mm):              | 1850                          |
| Width (mm):               | 680                           |
| Depth (mm):               | 680                           |
| Nett Weight (kg):         | 35                            |
| Packaging Dimensions      |                               |
| Height (mm):              | 1910                          |
| Width (mm):               | 410                           |
| Length (mm):              | 110                           |
| Gross Weight (kg):        | 40                            |
| Packaging Data            |                               |
| Box Colour:               | Brown Cardboard Box - Printed |
| Box Qty:                  | 1                             |
| Label Size:               | 100 x 50                      |
| Label Colour:             | Not Applicable                |
| Label Qty:                | 0                             |
| Outer Box Dimensions (I   | f Applicable)                 |
| Height (mm):              | **                            |
| Width (mm):               |                               |
| Depth (mm):               |                               |
| Length (mm):              |                               |
| Gross Weight (kg):        |                               |
| Barcode:                  | 5056678431726                 |
| Product Details           |                               |
| Country of Origin:        | China                         |
| Fitting Instruction:      | No                            |
| CE & UKCA:                | No                            |
| Profile Material:         | Aluminium                     |
| Profile Finish:           | Chrome                        |
| Adjustments (mm):         | 675mm - 695mm                 |
| Entry Width (mm):         | 315mm                         |
| Swing In Dim (mm):        | N/A                           |
| Swing Out Dim (mm):       | N/A                           |
| Radius (mm):              | 538 mm                        |
| Glass Thickness (mm):     | 5                             |
| Easy Fit:                 | Yes                           |
| Easy Clean:               | No                            |
| Handle Style:             | D Shape Handle                |
| Handle Material:          | ABS                           |
| Enclosure Design:         | Framed                        |
| Wheel Type:               | Dual, Quick Release           |
| Support Bar Included:     | Support Bar Not Included      |
| Extras:                   | None                          |