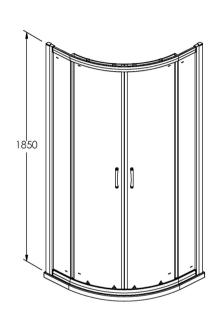

Sales Code: SQU7-E5 Description: 1850X700mm Quadrant Shower Enclosure

| <b>Product Dimensions</b> |                               |
|---------------------------|-------------------------------|
| Height (mm):              | 1850                          |
| Width (mm):               | 680                           |
| Depth (mm):               | 680                           |
| Nett Weight (kg):         | 35                            |
| Packaging Dimensions      |                               |
| Height (mm):              | 1910                          |
| Width (mm):               | 410                           |
| Length (mm):              | 110                           |
| Gross Weight (kg):        | 40                            |
| Packaging Data            |                               |
| Box Colour:               | Brown Cardboard Box - Printed |
| Box Qty:                  | 1                             |
| Label Size:               | 100 x 50                      |
| Label Colour:             | Not Applicable                |
| Label Qty:                | 0                             |
| Outer Box Dimensions (I   | f Applicable)                 |
| Height (mm):              | **                            |
| Width (mm):               |                               |
| Depth (mm):               |                               |
| Length (mm):              |                               |
| Gross Weight (kg):        |                               |
| Barcode:                  | 5056678431726                 |
| Product Details           |                               |
| Country of Origin:        | China                         |
| Fitting Instruction:      | No                            |
| CE & UKCA:                | No                            |
| Profile Material:         | Aluminium                     |
| Profile Finish:           | Chrome                        |
| Adjustments (mm):         | 675mm - 695mm                 |
| Entry Width (mm):         | 315mm                         |
| Swing In Dim (mm):        | N/A                           |
| Swing Out Dim (mm):       | N/A                           |
| Radius (mm):              | 538 mm                        |
| Glass Thickness (mm):     | 5                             |
| Easy Fit:                 | Yes                           |
| Easy Clean:               | No                            |
| Handle Style:             | D Shape Handle                |
| Handle Material:          | ABS                           |
| Enclosure Design:         | Framed                        |
| Wheel Type:               | Dual, Quick Release           |
| Support Bar Included:     | Support Bar Not Included      |
| Extras:                   | None                          |