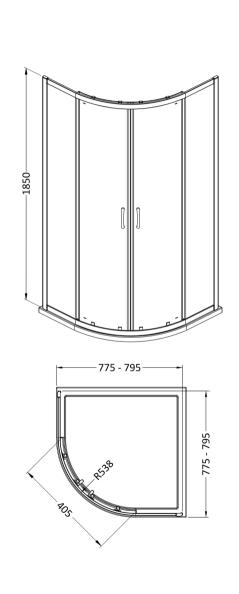

## ROXOR

Sales Code: SQU8-E5 Description: 1850X800mm Quadrant Shower Enclosure

| Product Dimensions                   |                               |
|--------------------------------------|-------------------------------|
| Height (mm):                         | 1850                          |
| Width (mm):                          | 780                           |
| Depth (mm):                          | 780                           |
| Nett Weight (kg):                    | 38.3                          |
| Packaging Dimensions                 |                               |
| Height (mm):                         | 1910                          |
| Width (mm):                          | 410                           |
| Length (mm):                         | 110                           |
| Gross Weight (kg):                   | 43.3                          |
| Packaging Data                       | 10.00                         |
| Box Colour:                          | Brown Cardboard Box - Printed |
| Box Qty:                             | 1                             |
| Label Size:                          | 100 x 50                      |
| Label Colour:                        | Not Applicable                |
| Label Qty:                           | 0                             |
| Outer Box Dimensions (If Applicable) |                               |
| Height (mm):                         |                               |
| Width (mm):                          |                               |
| Depth (mm):                          |                               |
| Length (mm):                         |                               |
| Gross Weight (kg):                   |                               |
| Barcode:                             | 5056678431733                 |
| <b>Product Details</b>               |                               |
| Country of Origin:                   | China                         |
| Fitting Instruction:                 | No                            |
| CE & UKCA:                           | No                            |
| Profile Material:                    | Aluminium                     |
| Profile Finish:                      | Chrome                        |
| Adjustments (mm):                    | 775mm - 795mm                 |
| Entry Width (mm):                    | 405mm                         |
| Swing In Dim (mm):                   | N/A                           |
| Swing Out Dim (mm):                  | N/A                           |
| Radius (mm):                         | 538 mm                        |
| Glass Thickness (mm):                | 5                             |
| Easy Fit:                            | Yes                           |
| Easy Clean:                          | No                            |
| Handle Style:                        | D Shape Handle                |
| Handle Material:                     | ABS                           |
| Enclosure Design:                    | Framed                        |
| Wheel Type:                          | Dual, Quick Release           |
| Support Bar Included:                | Support Bar Not Included      |
| Extras:                              | None                          |