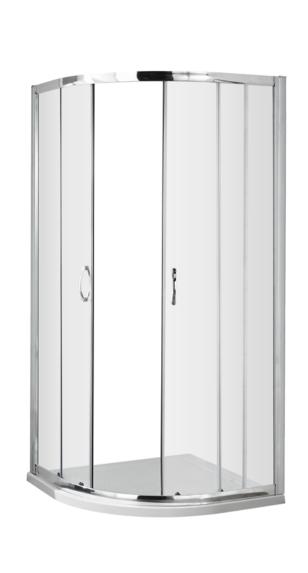

## ROXOR

Sales Code: SQU8-E5 Description: 1850X800mm Quadrant Shower Enclosure

| Product Dimensions                   |                               |
|--------------------------------------|-------------------------------|
| Height (mm):                         | 1850                          |
| Width (mm):                          | 780                           |
| Depth (mm):                          | 780                           |
| Nett Weight (kg):                    | 38.3                          |
| Packaging Dimensions                 |                               |
| Height (mm):                         | 1910                          |
| Width (mm):                          | 410                           |
| Length (mm):                         | 110                           |
| Gross Weight (kg):                   | 43.3                          |
| Packaging Data                       | 10.00                         |
| Box Colour:                          | Brown Cardboard Box - Printed |
| Box Qty:                             | 1                             |
| Label Size:                          | 100 x 50                      |
| Label Colour:                        | Not Applicable                |
| Label Qty:                           | 0                             |
| Outer Box Dimensions (If Applicable) |                               |
| Height (mm):                         |                               |
| Width (mm):                          |                               |
| Depth (mm):                          |                               |
| Length (mm):                         |                               |
| Gross Weight (kg):                   |                               |
| Barcode:                             | 5056678431733                 |
| <b>Product Details</b>               |                               |
| Country of Origin:                   | China                         |
| Fitting Instruction:                 | No                            |
| CE & UKCA:                           | No                            |
| Profile Material:                    | Aluminium                     |
| Profile Finish:                      | Chrome                        |
| Adjustments (mm):                    | 775mm - 795mm                 |
| Entry Width (mm):                    | 405mm                         |
| Swing In Dim (mm):                   | N/A                           |
| Swing Out Dim (mm):                  | N/A                           |
| Radius (mm):                         | 538 mm                        |
| Glass Thickness (mm):                | 5                             |
| Easy Fit:                            | Yes                           |
| Easy Clean:                          | No                            |
| Handle Style:                        | D Shape Handle                |
| Handle Material:                     | ABS                           |
| Enclosure Design:                    | Framed                        |
| Wheel Type:                          | Dual, Quick Release           |
| Support Bar Included:                | Support Bar Not Included      |
| Extras:                              | None                          |