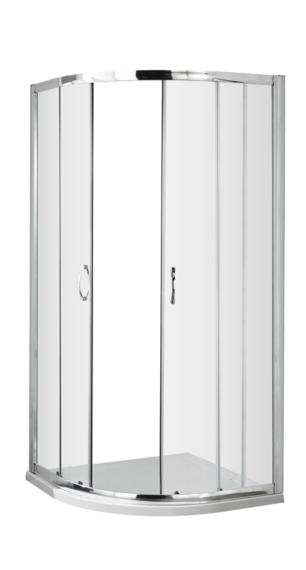

Sales Code: SQU9-E5 Description: 1850X900mm Quadrant Shower Enclosure

| Product Dimensions            |                               |
|-------------------------------|-------------------------------|
| Height (mm):                  | 1850                          |
| Width (mm):                   | 880                           |
| Depth (mm):                   | 880                           |
| Nett Weight (kg):             | 41.2                          |
| Packaging Dimensions          |                               |
| Height (mm):                  | 1910                          |
| Width (mm):                   | 410                           |
| Length (mm):                  | 110                           |
| Gross Weight (kg):            | 46.2                          |
| Packaging Data                |                               |
| Box Colour:                   | Brown Cardboard Box - Printed |
| Box Qty:                      | 1                             |
| Label Size:                   | 100 x 50                      |
| Label Colour:                 | Not Applicable                |
| Label Qty:                    | 0                             |
| Outer Box Dimensions (If Appl | licable)                      |
| Height (mm):                  |                               |
| Width (mm):                   |                               |
| Depth (mm):                   |                               |
| Length (mm):                  |                               |
| Gross Weight (kg):            |                               |
| Barcode:                      | 5056678431740                 |
| Product Details               |                               |
| Country of Origin:            | China                         |
| Fitting Instruction:          | No                            |
| CE & UKCA:                    | No                            |
| Profile Material:             | Aluminium                     |
| Profile Finish:               | Chrome                        |
| Adjustments (mm):             | 875mm - 895mm                 |
| Entry Width (mm):             | 515mm                         |
| Swing In Dim (mm):            | N/A                           |
| Swing Out Dim (mm):           | N/A                           |
| Radius (mm):                  | 538 mm                        |
| Glass Thickness (mm):         | 5                             |
| Easy Fit:                     | Yes                           |
| Easy Clean:                   | No                            |
| Handle Style:                 | D Shape Handle                |
| Handle Material:              | ABS                           |
| Enclosure Design:             | Framed                        |
| Wheel Type:                   | Dual, Quick Release           |
| Support Bar Included:         | Support Bar Not Included      |
|                               | N.                            |