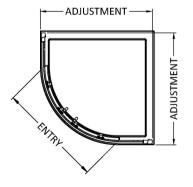

Sales Code: SQU9-E5 Description: 1850X900mm Quadrant Shower Enclosure

| Product Dimensions            |                               |
|-------------------------------|-------------------------------|
| Height (mm):                  | 1850                          |
| Width (mm):                   | 880                           |
| Depth (mm):                   | 880                           |
| Nett Weight (kg):             | 41.2                          |
| Packaging Dimensions          |                               |
| Height (mm):                  | 1910                          |
| Width (mm):                   | 410                           |
| Length (mm):                  | 110                           |
| Gross Weight (kg):            | 46.2                          |
| Packaging Data                |                               |
| Box Colour:                   | Brown Cardboard Box - Printed |
| Box Qty:                      | 1                             |
| Label Size:                   | 100 x 50                      |
| Label Colour:                 | Not Applicable                |
| Label Qty:                    | 0                             |
| Outer Box Dimensions (If Appl | licable)                      |
| Height (mm):                  |                               |
| Width (mm):                   |                               |
| Depth (mm):                   |                               |
| Length (mm):                  |                               |
| Gross Weight (kg):            |                               |
| Barcode:                      | 5056678431740                 |
| Product Details               |                               |
| Country of Origin:            | China                         |
| Fitting Instruction:          | No                            |
| CE & UKCA:                    | No                            |
| Profile Material:             | Aluminium                     |
| Profile Finish:               | Chrome                        |
| Adjustments (mm):             | 875mm - 895mm                 |
| Entry Width (mm):             | 515mm                         |
| Swing In Dim (mm):            | N/A                           |
| Swing Out Dim (mm):           | N/A                           |
| Radius (mm):                  | 538 mm                        |
| Glass Thickness (mm):         | 5                             |
| Easy Fit:                     | Yes                           |
| Easy Clean:                   | No                            |
| Handle Style:                 | D Shape Handle                |
| Handle Material:              | ABS                           |
| Enclosure Design:             | Framed                        |
| Wheel Type:                   | Dual, Quick Release           |
| Support Bar Included:         | Support Bar Not Included      |
|                               | N.                            |