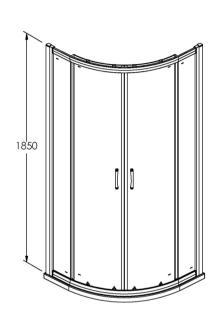

Sales Code: SQU9-E5 Description: 1850X900mm Quadrant Shower Enclosure

| Product Dimensions            |                               |
|-------------------------------|-------------------------------|
| Height (mm):                  | 1850                          |
| Width (mm):                   | 880                           |
| Depth (mm):                   | 880                           |
| Nett Weight (kg):             | 41.2                          |
| Packaging Dimensions          |                               |
| Height (mm):                  | 1910                          |
| Width (mm):                   | 410                           |
| Length (mm):                  | 110                           |
| Gross Weight (kg):            | 46.2                          |
| Packaging Data                |                               |
| Box Colour:                   | Brown Cardboard Box - Printed |
| Box Qty:                      | 1                             |
| Label Size:                   | 100 x 50                      |
| Label Colour:                 | Not Applicable                |
| Label Qty:                    | 0                             |
| Outer Box Dimensions (If Appl | licable)                      |
| Height (mm):                  |                               |
| Width (mm):                   |                               |
| Depth (mm):                   |                               |
| Length (mm):                  |                               |
| Gross Weight (kg):            |                               |
| Barcode:                      | 5056678431740                 |
| Product Details               |                               |
| Country of Origin:            | China                         |
| Fitting Instruction:          | No                            |
| CE & UKCA:                    | No                            |
| Profile Material:             | Aluminium                     |
| Profile Finish:               | Chrome                        |
| Adjustments (mm):             | 875mm - 895mm                 |
| Entry Width (mm):             | 515mm                         |
| Swing In Dim (mm):            | N/A                           |
| Swing Out Dim (mm):           | N/A                           |
| Radius (mm):                  | 538 mm                        |
| Glass Thickness (mm):         | 5                             |
| Easy Fit:                     | Yes                           |
| Easy Clean:                   | No                            |
| Handle Style:                 | D Shape Handle                |
| Handle Material:              | ABS                           |
| Enclosure Design:             | Framed                        |
| Wheel Type:                   | Dual, Quick Release           |
| Support Bar Included:         | Support Bar Not Included      |
|                               | N.                            |