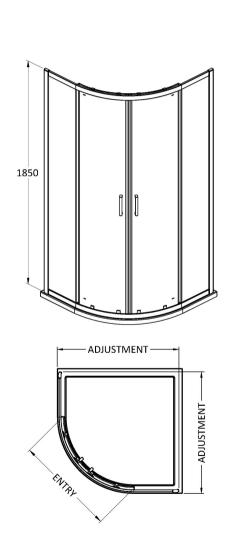

Sales Code: SQU9 Description: 900X900x1850mm Quadrant Enclosure

| Product Dimensions            |                               |
|-------------------------------|-------------------------------|
| Height (mm):                  | 1850                          |
| Width (mm):                   | 880                           |
| Depth (mm):                   | 880                           |
| Nett Weight (kg):             | 41.2                          |
| Packaging Dimensions          |                               |
| Height (mm):                  | 1910                          |
| Width (mm):                   | 410                           |
| Length (mm):                  | 110                           |
| Gross Weight (kg):            | 46.2                          |
| Packaging Data                |                               |
| Box Colour:                   | Brown Cardboard Box - Printed |
| Box Qty:                      | 1                             |
| Label Size:                   | 100 x 50                      |
| Label Colour:                 | Not Applicable                |
| Label Qty:                    | 0                             |
| Outer Box Dimensions (If Appl |                               |
| Height (mm):                  | ilicable)                     |
| Width (mm):                   |                               |
| Depth (mm):                   |                               |
| Length (mm):                  |                               |
| Gross Weight (kg):            |                               |
| Barcode:                      | 5056211815587                 |
| Product Details               | 3030211813381                 |
| Country of Origin:            | China                         |
| Fitting Instruction:          | No                            |
| CE & UKCA:                    | No                            |
| Profile Material:             | Aluminium                     |
| Profile Finish:               | Chrome                        |
| Adjustments (mm):             | 877 - 895mm                   |
| Entry Width (mm):             | 555mm                         |
| Swing In Dim (mm):            | N/A                           |
| Swing Out Dim (mm):           | N/A                           |
| Radius (mm):                  | 538 mm                        |
| Glass Thickness (mm):         | 6                             |
| Easy Fit:                     | Yes                           |
| Easy Clean:                   | No                            |
| Handle Style:                 | Square T Shape Handle         |
| Handle Material:              | ABS                           |
| Enclosure Design:             | Framed                        |
| Wheel Type:                   | Dual, Quick Release           |
| Support Bar Included:         | Support Bar Not Included      |
| Extras:                       | None                          |
|                               |                               |