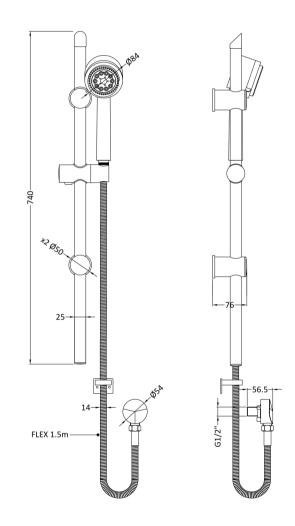

## TECHNICAL DATA SHEET

ROXOR

Sales Code: STY042

Description: Slide Rail Kit

| Length (mm):                    |                     |
|---------------------------------|---------------------|
| Width (mm):                     | 140                 |
| Height (mm):                    | 740                 |
| Depth (mm):                     | 76                  |
| Nett Weight (kg):               | 1.19                |
| Packaging Dimensions            | 1.15                |
| 0 0                             | 700                 |
| Length (mm):                    | 790                 |
| Width (mm):                     | 160                 |
| Height (mm):                    | 83                  |
| Gross Weight (kg):              | 1.19                |
| Packaging Data                  |                     |
| Box Colour:                     | White Cardboard Box |
| Box Qty:                        | 1                   |
| Label Size:                     | 100 x 50            |
| Label Colour:                   | White Label         |
| Label Qty:                      | 2                   |
| Outer Box Dimensions (If        | Applicable)         |
| Length (mm):                    |                     |
| Width (mm):                     |                     |
| Height (mm):                    |                     |
| Depth (mm):                     |                     |
| Gross Weight (kg):              | 13                  |
| Barcode:                        | 5055146190530       |
| Product Details                 |                     |
| Country of Origin:              | China               |
| Fitting Instruction:            | No                  |
| Product Material:               | Brass/ABS           |
| Mount Type:                     | Surface, Wall       |
| Outlet Elbow Supplied:          | Yes                 |
| Easy Clean:                     | Yes                 |
| Head Included:                  | No                  |
| Handset Included:               | Yes                 |
| Body Jets Included:             | No                  |
| No of Body Jets:                | Not Applicable      |
| Operating Pressure (bar):       | 0.5                 |
| Valve/Cartridge Type:           | Not Applicable      |
| Flow Rates (L/min): 0.1 bar: N/ |                     |
| TMV2 Approved: No               | Approval No: N/A    |
| TMV2 Approved: No               | Approval No: N/A    |
| WRAS Approved: No               | Approval No: N/A    |
| Head Function:                  | Not Applicable      |
| Handset Function:               | Multiple Settings   |
| Body Jet Info:                  | Not Applicable      |
| Pipe Size:                      | 15 mm               |
| Pipe Size:<br>Pipe Centres:     | N/A                 |
| Colour/Finish:                  | Chrome              |
| Hose Included:                  | Yes                 |
| No. of Outlets:                 | 1                   |