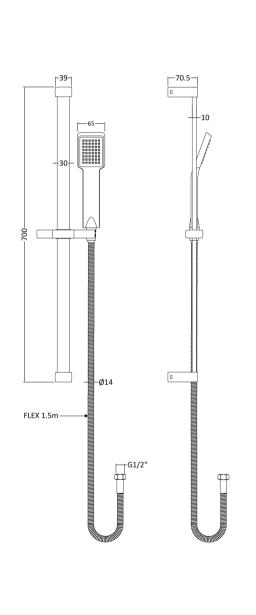

Sales Code: STY059 Description: Rectangular Slide Rail Kit

| <b>Product Dimensions</b>      |                     |
|--------------------------------|---------------------|
| Length (mm):                   |                     |
| Width (mm):                    | 660                 |
| Height (mm):                   | 700                 |
| Depth (mm):                    | 70                  |
| Nett Weight (kg):              | 0.9                 |
| <b>Packaging Dimensions</b>    |                     |
| Length (mm):                   | 668                 |
| Width (mm):                    | 153                 |
| Height (mm):                   | 50                  |
| Gross Weight (kg):             | 0.9                 |
| Packaging Data                 |                     |
| Box Colour:                    | White Cardboard Box |
| Box Oty:                       | 1                   |
| Label Size:                    | 100 x 50            |
| Label Colour:                  | White Label         |
| Label Qty:                     | 2                   |
| Outer Box Dimensions (I        | f Applicable)       |
| Length (mm):                   |                     |
| Width (mm):                    |                     |
| Height (mm):                   |                     |
| Depth (mm):                    |                     |
| Gross Weight (kg):             | 11                  |
| Barcode:                       | 5055369015870       |
| Product Details                |                     |
| Country of Origin:             | China               |
| Fitting Instruction:           | No                  |
| Product Material:              | Brass/ABS           |
| Mount Type:                    | Surface, Wall       |
| Outlet Elbow Supplied:         | No                  |
| Easy Clean:                    | Yes                 |
| Head Included:                 | No                  |
| Handset Included:              | Yes                 |
| Body Jets Included:            | No                  |
| No of Body Jets:               | Not Applicable      |
| Operating Pressure (bar):      | 0.1                 |
| Valve/Cartridge Type:          | Not Applicable      |
| Flow Rates (L/min): 0.1 bar: N |                     |
| TMV2 Approved: No              | Approval No: N/A    |
| TMV3 Approved: No              | Approval No: N/A    |
| WRAS Approved: No              | Approval No: N/A    |
| Head Function:                 | Not Applicable      |
| Handset Function:              | Single Setting      |
| Body Jet Info:                 | Not Applicable      |
| Pipe Size:                     | 15 mm               |
| Pipe Centres:                  | N/A                 |
| Colour/Finish:                 | Chrome              |
| Hose Included:                 | Yes                 |
| No. of Outlets:                | 1                   |