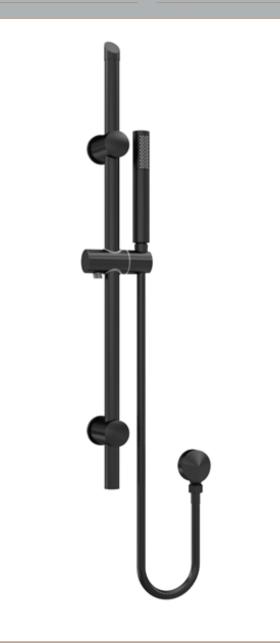

## TECHNICAL DATA SHEET

ROXOR

Sales Code: STY442

Description: Slide Rail Kit

| Product Dimensions                            |                                                                   |
|-----------------------------------------------|-------------------------------------------------------------------|
| Length (mm):                                  |                                                                   |
| Width (mm):                                   | 140                                                               |
| Height (mm):                                  | 740                                                               |
| Depth (mm):                                   | 76                                                                |
| Nett Weight (kg):                             | 1.19                                                              |
| Packaging Dimensions                          |                                                                   |
| Length (mm):                                  | 790                                                               |
| Width (mm):                                   | 160                                                               |
| Height (mm):                                  | 83                                                                |
| Gross Weight (kg):                            | 1.19                                                              |
| Packaging Data                                |                                                                   |
| Box Colour:                                   | White Cardboard Box                                               |
| Box Qty:                                      | 1                                                                 |
| Label Size:                                   | 100 x 50                                                          |
| Label Colour:                                 | White Label                                                       |
| Label Qty:                                    | 2                                                                 |
| Outer Box Dimensions (If                      |                                                                   |
| Length (mm):                                  | - PP-cable)                                                       |
| Width (mm):                                   |                                                                   |
| Height (mm):                                  |                                                                   |
| Depth (mm):                                   |                                                                   |
| Gross Weight (kg):                            | 13                                                                |
| Barcode:                                      | 5056462620237                                                     |
| Product Details                               | 3030402020231                                                     |
|                                               | China                                                             |
| Country of Origin:                            |                                                                   |
| Fitting Instruction:                          | No<br>Brace (ABS                                                  |
| Product Material:                             | Brass/ABS<br>Wall                                                 |
| Mount Type:                                   | Yes                                                               |
| Outlet Elbow Supplied:                        |                                                                   |
| Easy Clean:<br>Head Included:                 | Yes                                                               |
| Handset Included:                             | No<br>Yes                                                         |
|                                               | No                                                                |
| Body Jets Included:                           |                                                                   |
| No of Body Jets:<br>Operating Pressure (bar): | Not Applicable<br>0.5                                             |
| Valve/Cartridge Type:                         |                                                                   |
| Flow Rates (L/min): 0.1 bar: N/A              | Not Applicable<br>A 0.5 bar: N/A 1 bar: N/A 2 bar: N/A 3 bar: N/A |
| TMV2 Approved: No                             | Approval No: N/A                                                  |
| TMV2 Approved: NO                             | Approval No: N/A                                                  |
| WRAS Approved: No                             | Approval No: N/A                                                  |
| Head Function:                                | Not Applicable                                                    |
| Handset Function:                             | Single Setting                                                    |
| Body Jet Info:                                | Not Applicable                                                    |
| Pipe Size:                                    | 15 mm                                                             |
| Pipe Size:<br>Pipe Centres:                   | N/A                                                               |
| Colour/Finish:                                | Matt Black                                                        |
| Hose Included:                                | Yes                                                               |
| No. of Outlets:                               | 1                                                                 |