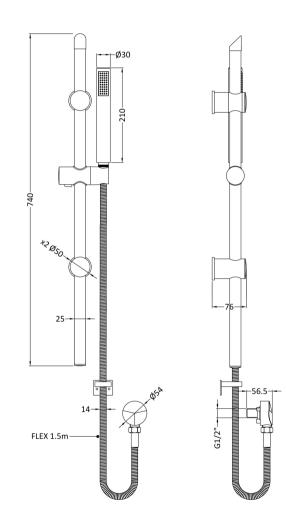

## TECHNICAL DATA SHEET

ROXOR

Sales Code: STY442

Description: Slide Rail Kit

| Product Dimensions                            |                                                                   |
|-----------------------------------------------|-------------------------------------------------------------------|
| Length (mm):                                  |                                                                   |
| Width (mm):                                   | 140                                                               |
| Height (mm):                                  | 740                                                               |
| Depth (mm):                                   | 76                                                                |
| Nett Weight (kg):                             | 1.19                                                              |
| Packaging Dimensions                          |                                                                   |
| Length (mm):                                  | 790                                                               |
| Width (mm):                                   | 160                                                               |
| Height (mm):                                  | 83                                                                |
| Gross Weight (kg):                            | 1.19                                                              |
| Packaging Data                                |                                                                   |
| Box Colour:                                   | White Cardboard Box                                               |
| Box Qty:                                      | 1                                                                 |
| Label Size:                                   | 100 x 50                                                          |
| Label Colour:                                 | White Label                                                       |
| Label Qty:                                    | 2                                                                 |
| Outer Box Dimensions (If                      |                                                                   |
| Length (mm):                                  | - PP-cable)                                                       |
| Width (mm):                                   |                                                                   |
| Height (mm):                                  |                                                                   |
| Depth (mm):                                   |                                                                   |
| Gross Weight (kg):                            | 13                                                                |
| Barcode:                                      | 5056462620237                                                     |
| Product Details                               | 3030402020231                                                     |
|                                               | China                                                             |
| Country of Origin:                            |                                                                   |
| Fitting Instruction:                          | No<br>Brace (ABS                                                  |
| Product Material:                             | Brass/ABS<br>Wall                                                 |
| Mount Type:                                   | Yes                                                               |
| Outlet Elbow Supplied:                        |                                                                   |
| Easy Clean:<br>Head Included:                 | Yes                                                               |
| Handset Included:                             | No<br>Yes                                                         |
|                                               | No                                                                |
| Body Jets Included:                           |                                                                   |
| No of Body Jets:<br>Operating Pressure (bar): | Not Applicable<br>0.5                                             |
| Valve/Cartridge Type:                         |                                                                   |
| Flow Rates (L/min): 0.1 bar: N/A              | Not Applicable<br>A 0.5 bar: N/A 1 bar: N/A 2 bar: N/A 3 bar: N/A |
| TMV2 Approved: No                             | Approval No: N/A                                                  |
| TMV2 Approved: NO                             | Approval No: N/A                                                  |
| WRAS Approved: No                             | Approval No: N/A                                                  |
| Head Function:                                | Not Applicable                                                    |
| Handset Function:                             | Single Setting                                                    |
| Body Jet Info:                                | Not Applicable                                                    |
| Pipe Size:                                    | 15 mm                                                             |
| Pipe Size:<br>Pipe Centres:                   | N/A                                                               |
| Colour/Finish:                                | Matt Black                                                        |
| Hose Included:                                | Yes                                                               |
| No. of Outlets:                               | 1                                                                 |