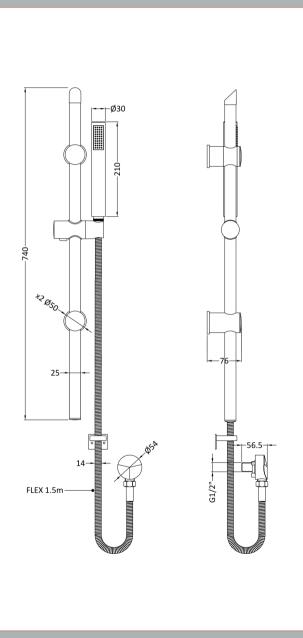

Sales Code: STY742 Description: Round Slider Rail Kit With Elbow

| Product Dimensions                     |                                         |
|----------------------------------------|-----------------------------------------|
| Length (mm):                           |                                         |
| Width (mm):                            | 140                                     |
| Height (mm):                           | 740                                     |
| Depth (mm):                            | 76                                      |
| Nett Weight (kg):                      | 1.19                                    |
| Packaging Dimensions                   |                                         |
| Length (mm):                           | 790                                     |
| Width (mm):                            | 160                                     |
| Height (mm):                           | 83                                      |
| Gross Weight (kg):                     | 1.19                                    |
| Packaging Data                         |                                         |
| Box Colour:                            | White Cardboard Box                     |
| Box Qty:                               | 1                                       |
| Label Size:                            | 100 x 50                                |
| Label Colour:                          | White Label                             |
| Label Qty:                             | 2                                       |
| Outer Box Dimensions (If Application)  | <del>-</del>                            |
| Length (mm):                           | abicj                                   |
| Width (mm):                            |                                         |
| Height (mm):                           |                                         |
| Depth (mm):                            |                                         |
| Gross Weight (kg):                     | 13                                      |
| Barcode:                               | 5056462625614                           |
| Product Details                        | 000010202011                            |
|                                        | China                                   |
| Country of Origin:                     |                                         |
| Fitting Instruction: Product Material: | No<br>Brass/ABS                         |
|                                        | ,                                       |
| Mount Type: Outlet Elbow Supplied:     | Surface, Wall<br>Yes                    |
| Easy Clean:                            |                                         |
| Head Included:                         | Yes<br>No                               |
| Handset Included:                      | Yes                                     |
| Body Jets Included:                    | No                                      |
| No of Body Jets:                       | Not Applicable                          |
| Operating Pressure (bar):              | 0.5                                     |
| Valve/Cartridge Type:                  | Not Applicable                          |
|                                        | :: N/A 1 bar: N/A 2 bar: N/A 3 bar: N/A |
| TMV2 Approved: No                      | Approval No: N/A                        |
| TMV3 Approved: No                      | Approval No: N/A                        |
| WRAS Approved: No                      | Approval No: N/A                        |
| Head Function:                         | Not Applicable                          |
| Handset Function:                      | Single Setting                          |
| Body Jet Info:                         | Not Applicable                          |
| Pipe Size:                             | Troc. ppricable                         |
| Pipe Centres:                          | N/A                                     |
| Colour/Finish:                         | Brushed Pewter                          |
| Hose Included:                         | Yes                                     |
| No. of Outlets:                        | 1                                       |